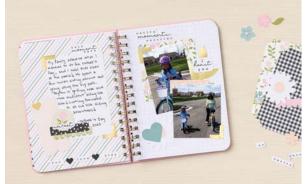

# Memories & More

Easily keep your memories alive with pocket scrapbooks! Our Memories & More card packs allow for quick backgrounds, accents, and journalling for simply gorgeous memory keeping. Make sure you store your crafted memories in pocket pages and an album to keep them protected!

- 1. BASIC BLACK 6" X 8" (15.2 X 20.3 CM) ALBUM 163883 | \$20.25 AUD | \$24.25 NZD
- 2. VARIETY PACK 6" X 8" (15.2 X 20.3 CM) PHOTO POCKET PAGES 144205 | \$11.00 AUD | \$13.25 NZD
- 3. BASIC BLACK STAMPIN' WRITE™ MARKER 162481 | \$6.25 AUD | \$7.50 NZD
- 4. BASIC WHITE ASSORTED MEMORIES & MORE CARDS & ENVELOPES 159234 | \$20.25 AUD | \$24.25 NZD
- 5. MIXED MEDIA FLORALS MEMORIES & MORE CARD PACK 164657 | \$20.25 AUD | \$24.25 NZD