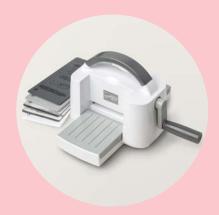

### Why Craft with a Stampin' Cut & Emboss Machine?

Because the machine does the work so you can have the fun! With a machine, dies, and embossing folders, you can create precise die-cut elements and touchable embossed backgrounds in seconds. No scissors needed. Many of our dies have coordinating stamps so the images and shapes pair beautifully.

It comes in two sizes: standard size and mini.

They both have the same great features.

#### Go Big

The platform on the standard size machine is 6" (15.2 cm) wide and 9" (22.9 cm) long and works with all of our dies and embossing folders.

#### or Go Small

The platform on the highly portable mini machine is 3-1/2" (8.9 cm) wide and 7" (17.8 cm) long and works with many of our smaller dies and embossing folders.

#### Sleek Design

The rotating handle is comfortable and easy to turn, and the platform folds for storage and travel.

#### Ready to Use

All the plates you need to get started are included. Plates have instructions printed on them for quick reference.

[ AC P. 56 ] STAMPIN' CUT & EMBOSS MACHINE 149653 | \$227.00 AUD | \$273.00 NZD