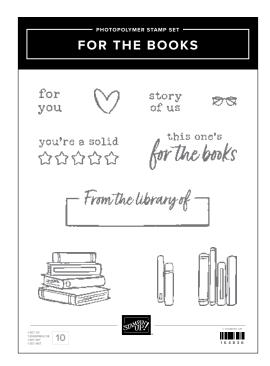

25 photopolymer stamps. Inspired by Million Sales Achiever Diana Gibbs.

DARLING DINOS DIES • 164734 | \$42.00 AUD | \$51.00 NZD 16 dies. Largest die: 2-5/8" x 1-11/16" (6.7 x 4.3 cm).

FOR THE BOOKS STAMP SET • 164836 | \$32.00 AUD | \$38.00 NZD 10 photopolymer stamps.