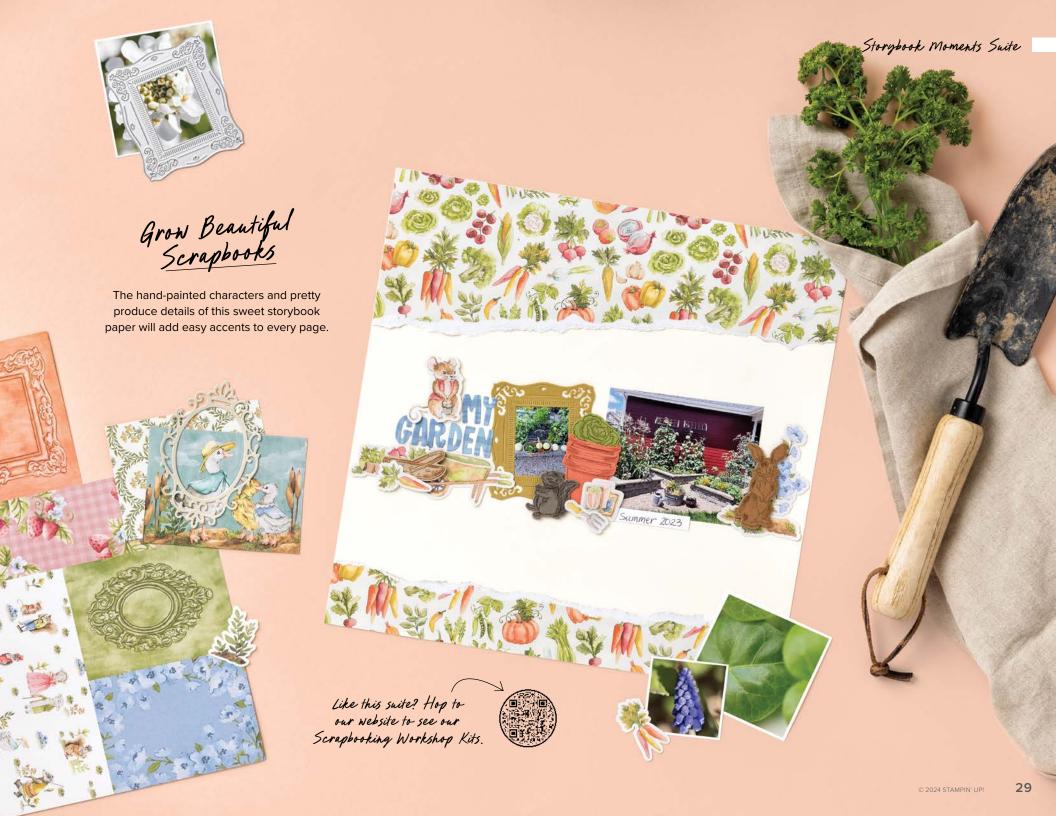

## Storybook Moments Suite

(7)

(8)

#### 1–2. STORYBOOK GARDEN PATCH BUNDLE 164667 | <del>\$99.00 AUD | \$119.00 NZD</del> \$89.00 AUD | \$107.00 NZD

10% BUNDLED SAVINGS Cling Stamp Set + Dies

#### 8. STORYBOOK MOMENTS 12" X 12" (30.5 X 30.5 CM) SPECIALTY DESIGNER SERIES PAPER 164662 | \$29.00 AUD | \$35.00 NZD

12 sheets. 2 each of 5 double-sided designs and 2 sheets of die cuts. Some designs can be cut out using the Storybook Friends Dies.

### → To order bundle items individually

- 1. STORYBOOK GARDEN PATCH STAMP SET 164663 | \$41.00 AUD | \$49.00 NZD 10 cling stamps.
- 2. STORYBOOK GARDEN PATCH DIES 164666 | \$58.00 AUD | \$70.00 NZD • 14 dies. Largest die: 2-1/8" x 1-1/2" (5.4 x 3.8 cm).
- 3. STORYBOOK FRIENDS STAMP SET 164668 | \$44.00 AUD | \$53.00 NZD 17 photopolymer stamps.
- 4. STORYBOOK FRIENDS DIES
  164674 | \$65.00 AUD | \$78.00 NZD
  11 dies. Largest die: 2-3/4" x 3" (7 x 7.6 cm).