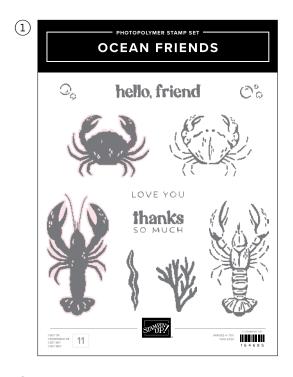

5. FRIENDS OF THE OCEAN 12" X 12" (30.5 X 30.5 CM) DESIGNER SERIES PAPER 164684 | \$21.75 AUD | \$26.25 NZD

12 sheets. Some designs can be cut out using the Ocean Friends Dies.

#### - To order bundle items individually

1. OCEAN FRIENDS STAMP SET 164685 | \$42.00 AUD | \$51.00 NZD 11 photopolymer stamps.

2. OCEAN FRIENDS DIES

164691 | \$54.00 AUD | \$66.00 NZD • 7 dies. Largest die: 3-1/2" x 2-5/8" (8.9 x 6.7 cm).