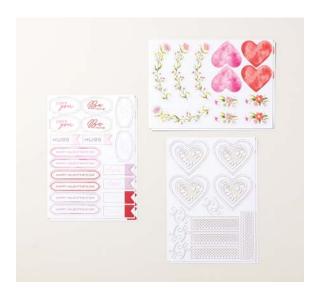

# CELEBRATE LOVE MIX & MATCH EPHEMERA PACK 164857 | \$12.25 AUD | \$14.75 NZD

Includes  $5" \times 7"$  (12.7 x 17.8 cm) printed sheets with precut images. 6 total sheets: 2 each of 3 designs.