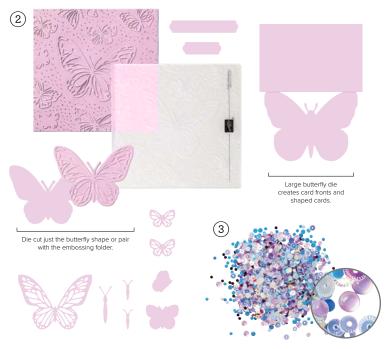

#### 1-2. BEAUTIFUL BUTTERFLIES BUNDLE 164615 | \$116.00 AUD | \$140.00 NZD \$104.25 AUD | \$126.00 NZD

10% Bundled SAVINGS Photopolymer
Stamp Set + Hybrid Embossing Folder

#### 3. ITTY BITTY BOKEH MIX 164618 \$13.25 AUD | \$15.75 NZD Approximately 11.5 grams.

4. BEAUTIFUL BOKEH 6" X 6" (15.2 X 15.2 CM) DESIGNER SERIES PAPER 164607 \$21.75 AUD | \$26.25 NZD 48 sheets.

### 2. BEAUTIFUL BUTTERFLIES HYBRID EMBOSSING FOLDER 164614 | \$74.00 AUD | \$89.00 NZD 1 embossing folder. 6" x 6-1/4" (15.2 x 15.9 cm). 12 dies. Largest die: 4" x 3" (10.2 x 7.6 cm).

(5)