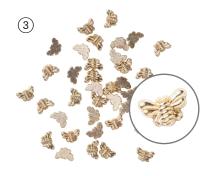

#### 5. FLORAL & GINGHAM VELLUM 12" X 12" (30.5 X 30.5 CM) SPECIALTY DESIGNER SERIES PAPER 164713 | \$17.50 AUD | \$21.00 NZD

6 printed vellum sheets. Some designs can be cut out using the Delightful Wishes Dies.

6. FLORAL DELIGHT 12" X 12" (30.5 X 30.5 CM) DESIGNER SERIES PAPER 164700 | \$21.75 AUD | \$26.25 NZD 12 sheets.