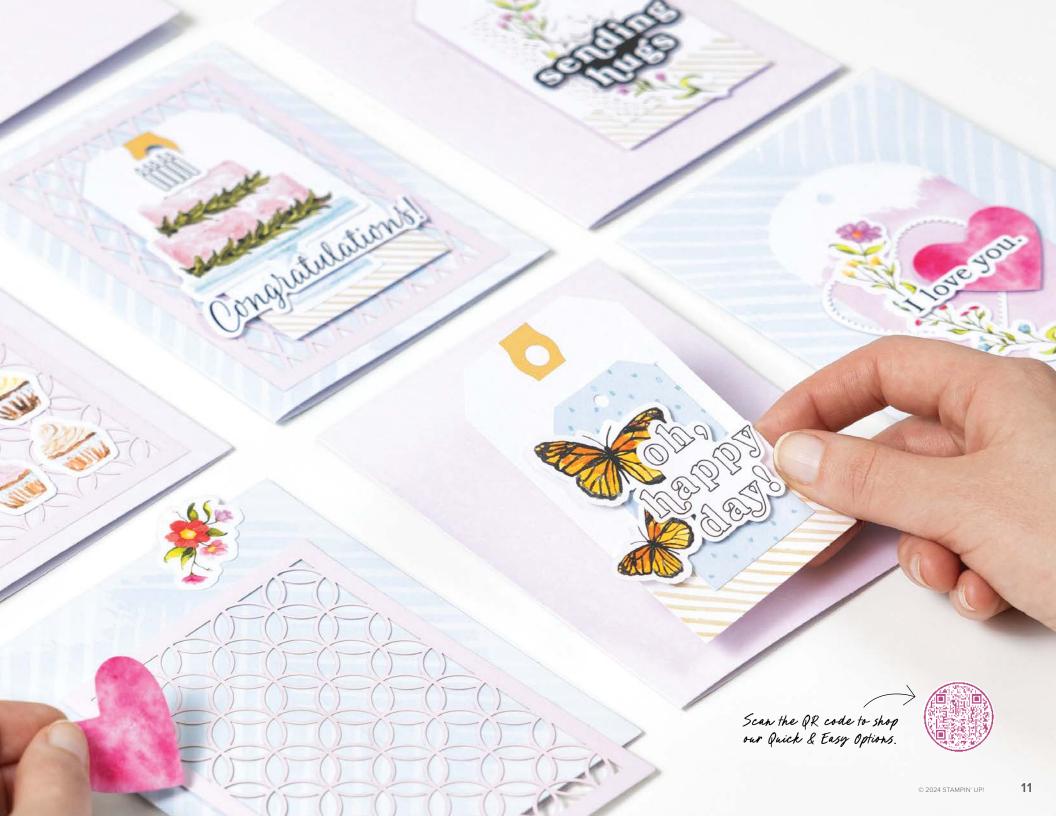

# Quick & Easy Options

We've simplified the crafting process for when you want something quick & easy. Need a sweet birthday tag before heading out the door? Done. A special card for a special someone? You bet. A celebration card that looks as celebratory as you feel? Absolutely. Whether you craft all the time or just want to try something new, Quick & Easy options gives you all the fun of personalised crafting in less time and space!

Don't be fooled by the samples on this page—they are visually stunning but so <u>simple to make</u>. We have printed cards with matching envelopes, precut designed images and sentiments, and Ephemera Packs—everything you need for a fun and simple crafting experience.

If you need help designing a card or tag, look at the <u>templates on</u> p. 12. They're a great resource for layout design. When picking a style direction, think about who the craft is for. What's their favourite colour? What do they enjoy? Use that person as your source of inspiration when choosing Mix & Match pieces.