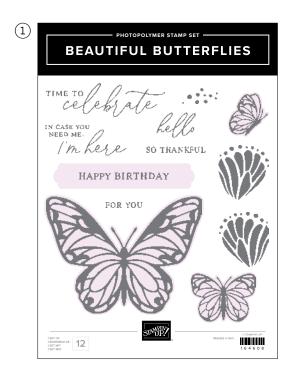

#### 1-2. BEAUTIFUL BUTTERFLIES BUNDLE 164615 | \$116.00 AUD | \$140.00 NZD \$104.25 AUD | \$126.00 NZD

10% Bundled SAVINGS Photopolymer
Stamp Set + Hybrid Embossing Folder

#### - To order bundle items individually

1. BEAUTIFUL BUTTERFLIES STAMP SET 164608 | \$42.00 AUD | \$51.00 NZD 12 photopolymer stamps.

### 2. BEAUTIFUL BUTTERFLIES HYBRID EMBOSSING FOLDER 164614 | \$74.00 AUD | \$89.00 NZD 1 embossing folder. 6" x 6-1/4" (15.2 x 15.9 cm). 12 dies. Largest die: 4" x 3" (10.2 x 7.6 cm).

(5)