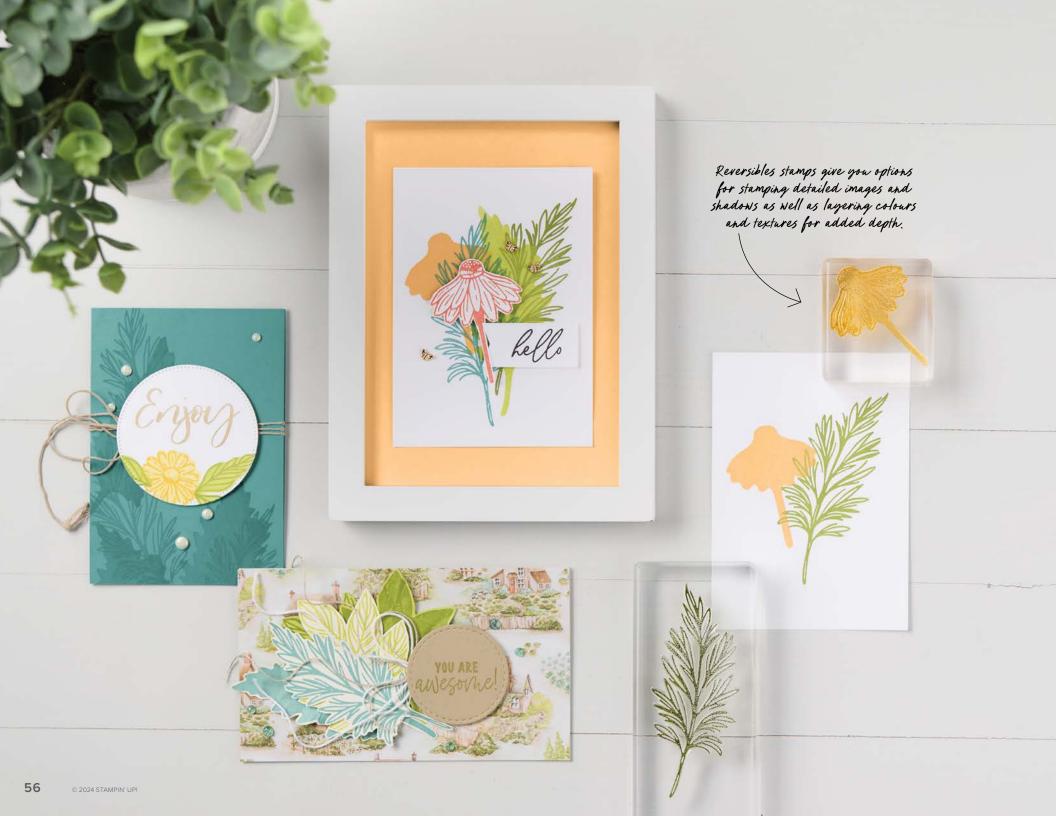

# Why you'll Love Stamps

We have a few different types of stamps: cling, photopolymer, Reversibles, Distinktive™, and Two-Step. Here's more about what they are, what they do, and why you'll love 'em!

#### Reversibles

These stamps are made from a specialised photopolymer that can be stamped on both sides.
One side of the stamp is the general shape, and the other side has all the details.