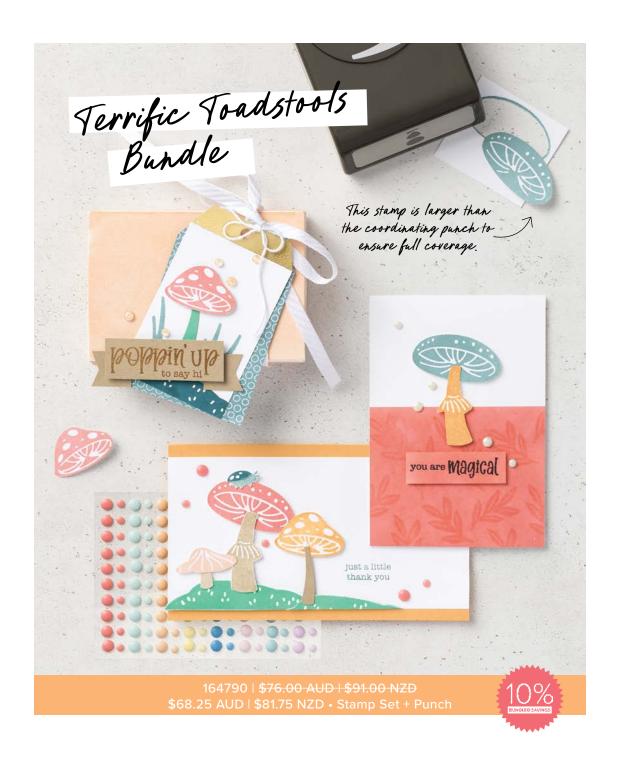

FOR THE BOOKS DIES • 164842 | \$25.00 AUD | \$30.00 NZD 5 dies. Largest die: 1-1/2" x 1-7/8" (3.8 x 4.8 cm).

TERRIFIC TOADSTOOLS STAMP SET 164783 | \$34.00 AUD | \$40.00 NZD 16 photopolymer stamps.

TERRIFIC TOADSTOOLS BUILDER PUNCH 164789 | \$42.00 AUD | \$51.00 NZD Largest image: 1-13/16" x 15/16" (4.5 x 2.3 cm).