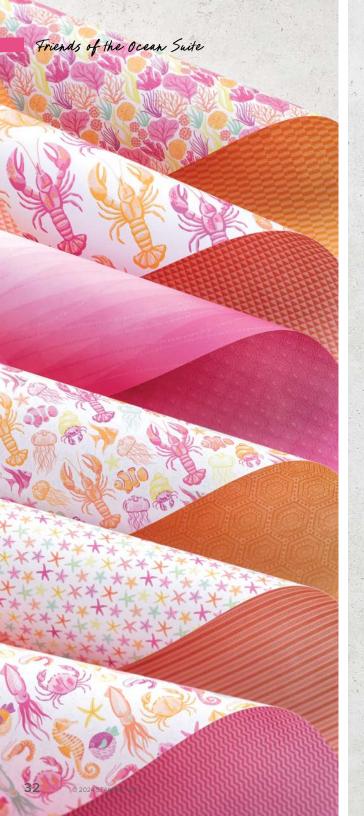

5. FRIENDS OF THE OCEAN 12" X 12" (30.5 X 30.5 CM) DESIGNER SERIES PAPER 164684 | \$21.75 AUD | \$26.25 NZD

12 sheets. Some designs can be cut out using the Ocean Friends Dies.