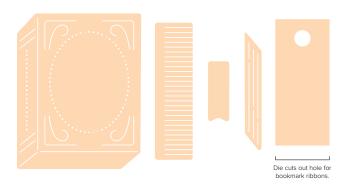

FOR THE BOOKS DIES • 164842 | \$25.00 AUD | \$30.00 NZD 5 dies. Largest die: 1-1/2" x 1-7/8" (3.8 x 4.8 cm).

TERRIFIC TOADSTOOLS STAMP SET 164783 | \$34.00 AUD | \$40.00 NZD 16 photopolymer stamps.

TERRIFIC TOADSTOOLS BUILDER PUNCH 164789 | \$42.00 AUD | \$51.00 NZD Largest image: 1-13/16" x 15/16" (4.5 x 2.3 cm).