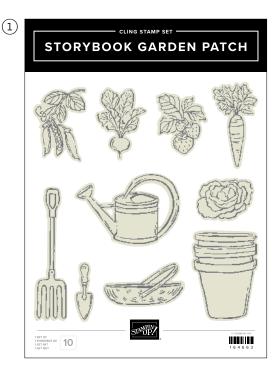

#### 1–2. STORYBOOK GARDEN PATCH BUNDLE 164667 | <del>\$99.00 AUD | \$119.00 NZD</del> \$89.00 AUD | \$107.00 NZD

10% BUNDLED SAVINGS Cling Stamp Set + Dies

### → To order bundle items individually

- 1. STORYBOOK GARDEN PATCH STAMP SET 164663 | \$41.00 AUD | \$49.00 NZD 10 cling stamps.
- 2. STORYBOOK GARDEN PATCH DIES 164666 | \$58.00 AUD | \$70.00 NZD • 14 dies. Largest die: 2-1/8" x 1-1/2" (5.4 x 3.8 cm).
- 3. STORYBOOK FRIENDS STAMP SET 164668 | \$44.00 AUD | \$53.00 NZD 17 photopolymer stamps.
- 4. STORYBOOK FRIENDS DIES
  164674 | \$65.00 AUD | \$78.00 NZD
  11 dies. Largest die: 2-3/4" x 3" (7 x 7.6 cm).