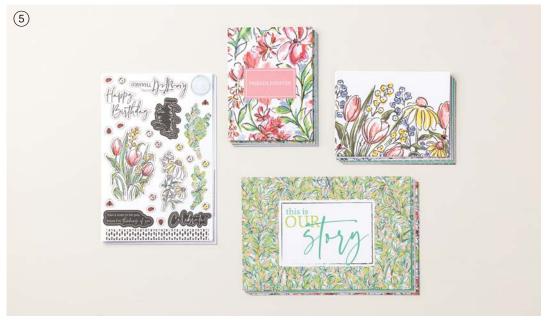

# Mix & Match

Make a card or tag in minutes with Mix & Match! Start with a card or tag base of your choice, then customise it by adding a combination of Ephemera Packs.

Re-create the samples in this section or get inspiration from the templates below.

# Get Inspired

Re-create these samples exactly or use them as a source of inspiration to make your own Mix & Match masterpieces!

Use foam adhesive to add depth to elements on a card.

bello