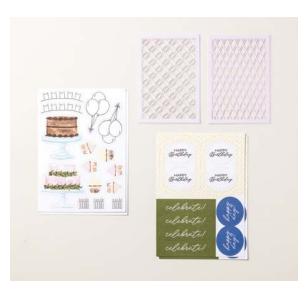

## BIRTHDAY TREATS MIX & MATCH EPHEMERA PACK 164858 | \$12.25 AUD | \$14.75 NZD

Includes  $5" \times 7"$  (12.7  $\times$  17.8 cm) printed sheets with precut images. 6 total sheets: 2 each of 3 designs.