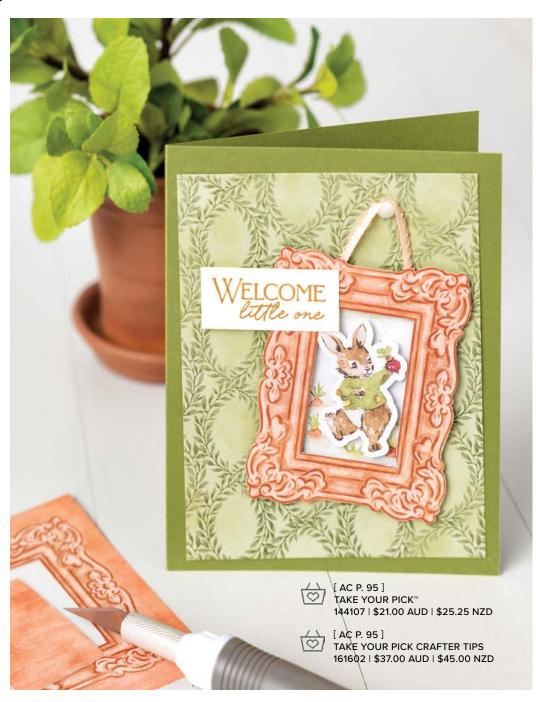

#### 1–2. STORYBOOK GARDEN PATCH BUNDLE 164667 | <del>\$99.00 AUD | \$119.00 NZD</del> \$89.00 AUD | \$107.00 NZD

10% BUNDLED SAVINGS Cling Stamp Set + Dies

#### 3-4. STORYBOOK FRIENDS BUNDLE 164675 | \$109.00 AUD | \$131.00 NZD \$98.00 AUD | \$117.75 NZD

10% BUNDLED SAVINGS Photopolymer Stamp Set + Dies

#### 8. STORYBOOK MOMENTS 12" X 12" (30.5 X 30.5 CM) SPECIALTY DESIGNER SERIES PAPER 164662 | \$29.00 AUD | \$35.00 NZD

12 sheets. 2 each of 5 double-sided designs and 2 sheets of die cuts. Some designs can be cut out using the Storybook Friends Dies.

### → To order bundle items individually

- 1. STORYBOOK GARDEN PATCH STAMP SET 164663 | \$41.00 AUD | \$49.00 NZD 10 cling stamps.
- 2. STORYBOOK GARDEN PATCH DIES 164666 | \$58.00 AUD | \$70.00 NZD • 14 dies. Largest die: 2-1/8" x 1-1/2" (5.4 x 3.8 cm).
- 3. STORYBOOK FRIENDS STAMP SET 164668 | \$44.00 AUD | \$53.00 NZD 17 photopolymer stamps.
- 4. STORYBOOK FRIENDS DIES
  164674 | \$65.00 AUD | \$78.00 NZD
  11 dies. Largest die: 2-3/4" x 3" (7 x 7.6 cm).