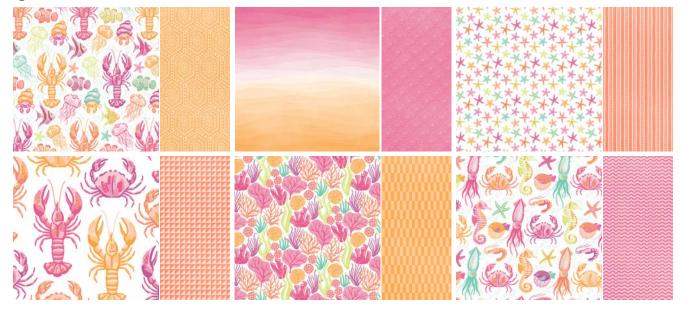

5. FRIENDS OF THE OCEAN 12" X 12" (30.5 X 30.5 CM) DESIGNER SERIES PAPER 164684 | \$21.75 AUD | \$26.25 NZD

12 sheets. Some designs can be cut out using the Ocean Friends Dies.

#### - To order bundle items individually

1. OCEAN FRIENDS STAMP SET 164685 | \$42.00 AUD | \$51.00 NZD 11 photopolymer stamps.

2. OCEAN FRIENDS DIES

164691 | \$54.00 AUD | \$66.00 NZD • 7 dies. Largest die: 3-1/2" x 2-5/8" (8.9 x 6.7 cm).