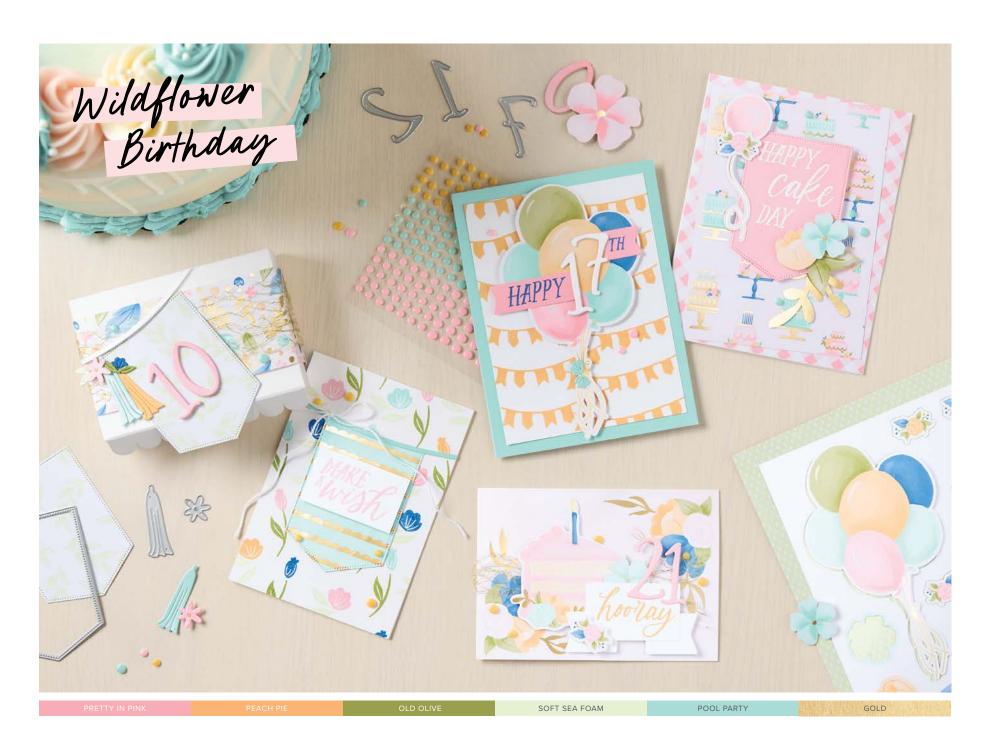

#### 1–2. BIRTHDAY CELEBRATION BUNDLE 164599 | \$81.00 AUD | \$97.00 NZD \$72.75 AUD | \$87.25 NZD

10% BUNDLED SAVINGS Photopolymer Stamp Set + Dies

#### 3. PARTY DOTS • 164602 | \$14.00 AUD | \$17.00 NZD 210 adhesive-backed pieces.

#### 4. GOLD 1-1/2" (3.8 CM) OPEN WEAVE TRIM 165715 | \$15.75 AUD | \$19.00 NZD 10 yards (9.1 m).

## 5. WILDFLOWER BIRTHDAY 12" X 12" (30.5 X 30.5 CM) SPECIALTY DESIGNER SERIES PAPER 164591 | \$29.00 AUD | \$35.00 NZD 12 sheets: 2 each of 5 double-sided designs and 2 sheets of die cuts. Includes gold foil.

#### 1. BIRTHDAY CELEBRATION STAMP SET 164592 | \$34.00 AUD | \$40.00 NZD 19 photopolymer stamps.

#### 2. BIRTHDAY CELEBRATION DIES 164598 | \$47.00 AUD | \$57.00 NZD • 21 dies. Largest die: 2-1/4" x 3-1/8" (5.7 x 7.9 cm).

Two sheets of die cuts give you lots of options for fun card fronts.