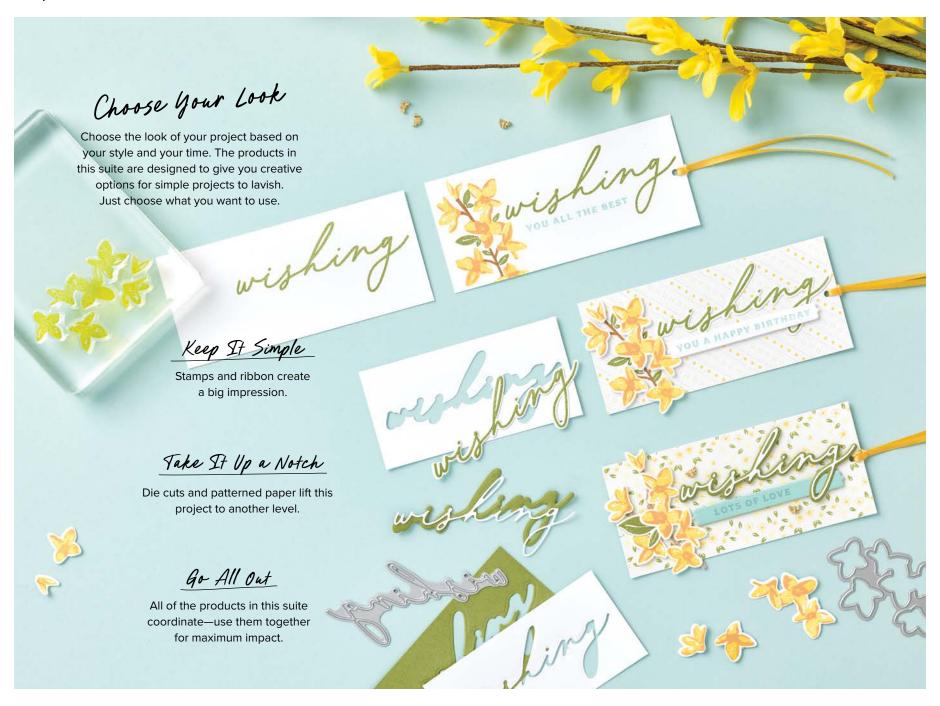

# Creativity Your Way

Feel like pushing your crafting imagination today? This section has a wide range of innovative tools and products for continuous creative possibilities. We have a rainbow of colouring tools, <u>suites</u> full of coordinating products, <u>bundled</u> items (with 10% savings!), and more!

Have fun being your most creative self with products designed to work together seamlessly, always ensuring a stellar result! We've also got the tools you need to succeed. Pick up a Stampin' Cut & Emboss Machine (AC p. 56) to use with dies and embossing folders. And don't forget about our stamp and punch bundles for fast coordinating images and shapes!

No matter how you want to create, whether you're in the mood for something simple and clean or a showstopper of a piece, this section will have something for you! And don't forget to show off your creation online and tag it with **#StampinUp** so we can see!

Our suites are collections of intentionally designed paper, stamps, tools, and embellishments with coordinating colours, images, and themes. In this section, you'll find a variety of suites to choose from in a range of styles, product offerings, and colour palettes. There's always more to love.

## All-in-one

Suites make shopping for crafting supplies easy. From the paper to accessories—everything matches!

# Exclusive Designs

Our suites feature designs exclusively created by our in-house artists! Enjoy and use artwork made for you!

# Coordinating Tools

Some suites in this catalogue have dies that cut out designs from the coordinating Designer Series Paper. This doesn't happen in every suite, so it's very special when it does!

# Versatile Crafting

There's no wrong way to craft with suites. Use the versatile products to make cards, tags, scrapbook pages, gift packaging, home decor—it's all up to you!

SHOP OUR ENTIRE COLLECTION OF SUITES ONLINE AT