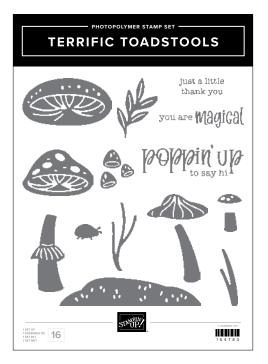

FOR THE BOOKS DIES • 164842 | \$25.00 AUD | \$30.00 NZD 5 dies. Largest die: 1-1/2" x 1-7/8" (3.8 x 4.8 cm).

TERRIFIC TOADSTOOLS STAMP SET 164783 | \$34.00 AUD | \$40.00 NZD 16 photopolymer stamps.

TERRIFIC TOADSTOOLS BUILDER PUNCH 164789 | \$42.00 AUD | \$51.00 NZD Largest image: 1-13/16" x 15/16" (4.5 x 2.3 cm).