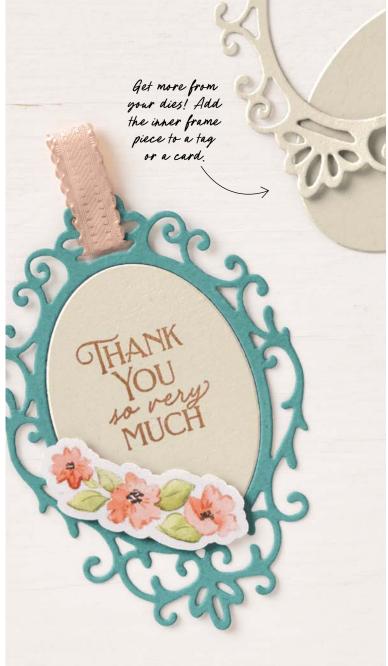

# Coordinating Tools

Some suites in this catalogue have dies that cut out designs from the coordinating Designer Series Paper. This doesn't happen in every suite, so it's very special when it does!

#### 1–2. STORYBOOK GARDEN PATCH BUNDLE 164667 | <del>\$99.00 AUD | \$119.00 NZD</del> \$89.00 AUD | \$107.00 NZD

10% BUNDLED SAVINGS Cling Stamp Set + Dies

#### 8. STORYBOOK MOMENTS 12" X 12" (30.5 X 30.5 CM) SPECIALTY DESIGNER SERIES PAPER 164662 | \$29.00 AUD | \$35.00 NZD

12 sheets. 2 each of 5 double-sided designs and 2 sheets of die cuts. Some designs can be cut out using the Storybook Friends Dies.

### → To order bundle items individually

- 1. STORYBOOK GARDEN PATCH STAMP SET 164663 | \$41.00 AUD | \$49.00 NZD 10 cling stamps.
- 2. STORYBOOK GARDEN PATCH DIES 164666 | \$58.00 AUD | \$70.00 NZD • 14 dies. Largest die: 2-1/8" x 1-1/2" (5.4 x 3.8 cm).
- 3. STORYBOOK FRIENDS STAMP SET 164668 | \$44.00 AUD | \$53.00 NZD 17 photopolymer stamps.
- 4. STORYBOOK FRIENDS DIES
  164674 | \$65.00 AUD | \$78.00 NZD
  11 dies. Largest die: 2-3/4" x 3" (7 x 7.6 cm).