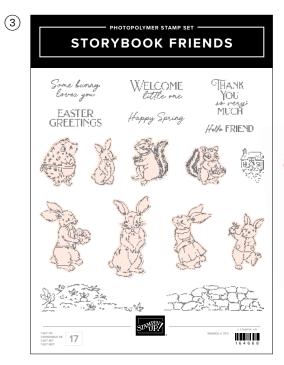

#### 3-4. STORYBOOK FRIENDS BUNDLE 164675 | \$109.00 AUD | \$131.00 NZD \$98.00 AUD | \$117.75 NZD

10% BUNDLED SAVINGS Photopolymer Stamp Set + Dies

### → To order bundle items individually

- 1. STORYBOOK GARDEN PATCH STAMP SET 164663 | \$41.00 AUD | \$49.00 NZD 10 cling stamps.
- 2. STORYBOOK GARDEN PATCH DIES 164666 | \$58.00 AUD | \$70.00 NZD • 14 dies. Largest die: 2-1/8" x 1-1/2" (5.4 x 3.8 cm).
- 3. STORYBOOK FRIENDS STAMP SET 164668 | \$44.00 AUD | \$53.00 NZD 17 photopolymer stamps.
- 4. STORYBOOK FRIENDS DIES
  164674 | \$65.00 AUD | \$78.00 NZD
  11 dies. Largest die: 2-3/4" x 3" (7 x 7.6 cm).