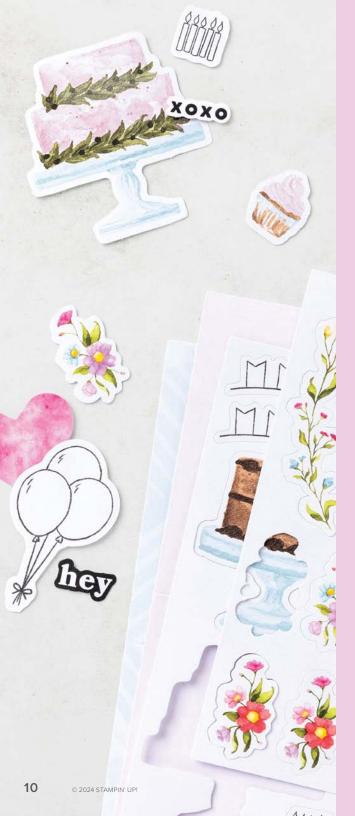

# Mix & Match

Make a card or tag in minutes with Mix & Match! Start with a card or tag base of your choice, then customise it by adding a combination of Ephemera Packs.

Re-create the samples in this section or get inspiration from the templates below.

# STRIPES & FLORALS MIX & MATCH CARDS & ENVELOPES 164855 | $$17.50 \text{ AUD} \mid $21.00 \text{ NZD}$

10 card bases and 10 envelopes. Folded card size: 5-1/2" x 4-1/4" (14 x 10.8 cm).

# CELEBRATE LOVE MIX & MATCH EPHEMERA PACK 164857 | \$12.25 AUD | \$14.75 NZD

Includes  $5" \times 7"$  (12.7 x 17.8 cm) printed sheets with precut images. 6 total sheets: 2 each of 3 designs.

## BIRTHDAY TREATS MIX & MATCH EPHEMERA PACK 164858 | \$12.25 AUD | \$14.75 NZD

Includes  $5" \times 7"$  (12.7  $\times$  17.8 cm) printed sheets with precut images. 6 total sheets: 2 each of 3 designs.