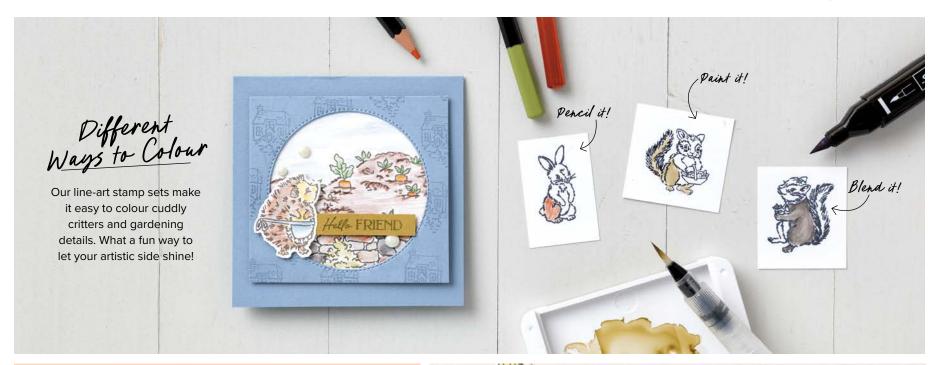

# Why you'll Love Stamps

We have a few different types of stamps: cling, photopolymer, Reversibles, Distinktive™, and Two-Step. Here's more about what they are, what they do, and why you'll love 'em!

#### Cling

The images in a cling stamp are deeply etched into high-quality rubber for crisp, detailed images. The rubber surface is the perfect canvas to play with inking techniques.

#### Photopolymer

Photopolymer is a clear material that allows you to see exactly where you're setting your stamp for precise stamp placement and alignment.

#### Reversibles

These stamps are made from a specialised photopolymer that can be stamped on both sides.
One side of the stamp is the general shape, and the other side has all the details.

#### DistinktiveTM

These stamps have a special texture that holds varying amounts of ink to create photo-realistic results.

Distinktive stamps can look like you watercoloured an image by hand!

#### Two-Step

Layer two or more images to create one final image with Two-Step stamps. Whether you're layering floral details or building an ocean scene, these stamps are designed for creative customisation!