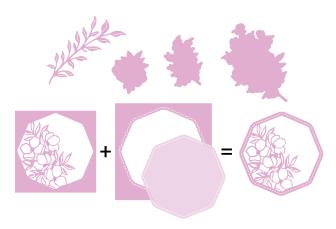

# Coordinating Tools

Some suites in this catalogue have dies that cut out designs from the coordinating Designer Series Paper. This doesn't happen in every suite, so it's very special when it does!