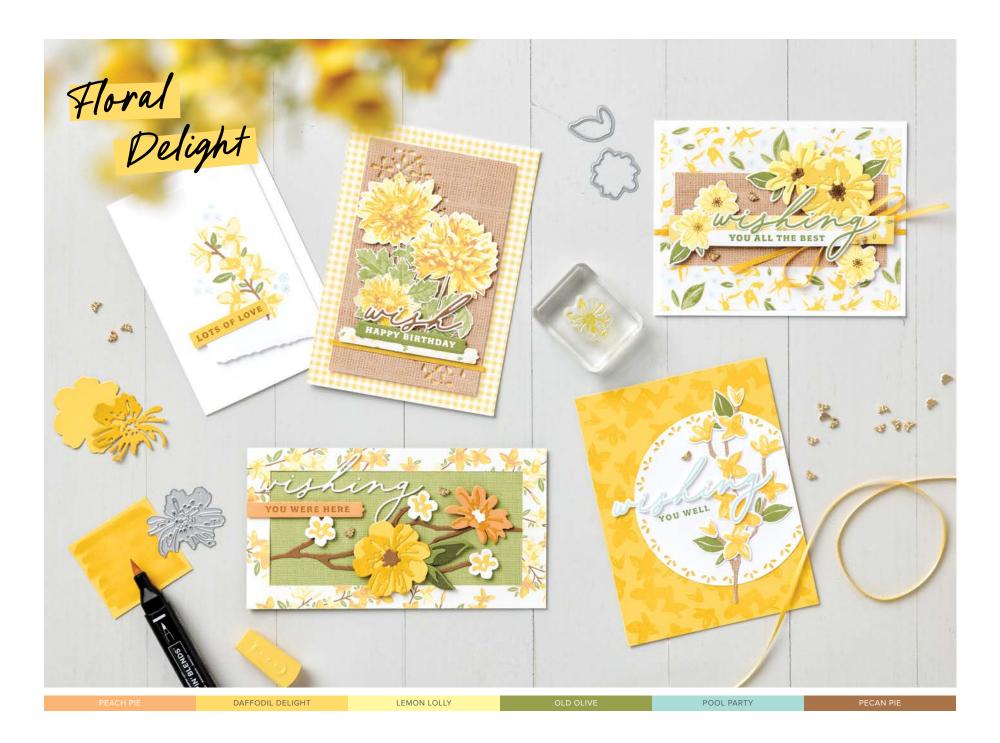

6. FLORAL DELIGHT 12" X 12" (30.5 X 30.5 CM) DESIGNER SERIES PAPER 164700 | \$21.75 AUD | \$26.25 NZD 12 sheets.

### - To order bundle items individually

1. DELIGHTFUL WISHES STAMP SET 164701 | \$35.00 AUD | \$42.00 NZD 14 photopolymer stamps.

#### 2. DELIGHTFUL WISHES DIES 164707 | \$61.00 AUD | \$74.00 NZD • 19 dies Largest die: 1-3/4" x 1-3/4" (4.4 x 4.4 cm).