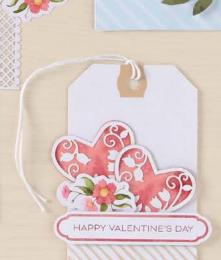

# Quick & Easy Options

We've simplified the crafting process for when you want something quick & easy. Need a sweet birthday tag before heading out the door? Done. A special card for a special someone? You bet. A celebration card that looks as celebratory as you feel? Absolutely. Whether you craft all the time or just want to try something new, Quick & Easy options gives you all the fun of personalised crafting in less time and space!

Don't be fooled by the samples on this page—they are visually stunning but so <u>simple to make</u>. We have printed cards with matching envelopes, precut designed images and sentiments, and Ephemera Packs—everything you need for a fun and simple crafting experience.

# CELEBRATE LOVE MIX & MATCH EPHEMERA PACK 164857 | \$12.25 AUD | \$14.75 NZD

Includes  $5" \times 7"$  (12.7 x 17.8 cm) printed sheets with precut images. 6 total sheets: 2 each of 3 designs.