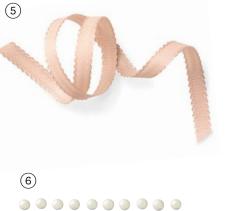

# 5. PETAL PINK 3/8" (1 CM) SCALLOPED RIBBON 164680 | \$21.00 AUD | \$25.25 NZD 10 yards (9.1 m).

- **6. ANTIQUE PEARLS 164679 | \$15.00 AUD | \$18.00 NZD** 190 adhesive-backed pieces.
- 7. TIMELESS PLAID 6" X 6" (15.2 X 15.2 CM) DESIGNER SERIES PAPER 164678 | \$21.75 AUD | \$26.25 NZD 48 sheets.