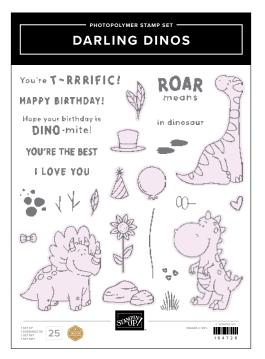

MEMORABLE BLOOMS STAMP SET 164816 | \$46.00 AUD | \$55.00 NZD 9 cling stamps.

MEMORABLE BLOOMS DIES • 164825 | \$63.00 AUD | \$76.00 NZD 6 dies. Largest die: 3-1/2" x 3-1/2" (8.9 x 8.9 cm).

DARLING DINOS STAMP SET • 164728 | \$37.00 AUD | \$45.00 NZD

25 photopolymer stamps. Inspired by Million Sales Achiever Diana Gibbs.

DARLING DINOS DIES • 164734 | \$42.00 AUD | \$51.00 NZD 16 dies. Largest die: 2-5/8" x 1-11/16" (6.7 x 4.3 cm).

FOR THE BOOKS STAMP SET • 164836 | \$32.00 AUD | \$38.00 NZD 10 photopolymer stamps.