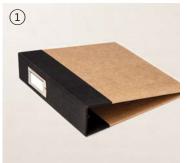

- 1. BASIC BLACK 6" X 8" (15.2 X 20.3 CM) ALBUM 163883 | \$20.25 AUD | \$24.25 NZD
- 2. VARIETY PACK 6" X 8" (15.2 X 20.3 CM) PHOTO POCKET PAGES 144205 | \$11.00 AUD | \$13.25 NZD
- 3. BASIC BLACK STAMPIN' WRITE™ MARKER 162481 | \$6.25 AUD | \$7.50 NZD
- 4. BASIC WHITE ASSORTED MEMORIES & MORE CARDS & ENVELOPES 159234 | \$20.25 AUD | \$24.25 NZD
- 5. MIXED MEDIA FLORALS MEMORIES & MORE CARD PACK 164657 | \$20.25 AUD | \$24.25 NZD