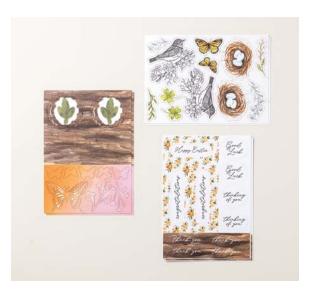

# Memories & More

Easily keep your memories alive with pocket scrapbooks! Our Memories & More card packs allow for quick backgrounds, accents, and journalling for simply gorgeous memory keeping. Make sure you store your crafted memories in pocket pages and an album to keep them protected!

- 1. BASIC BLACK 6" X 8" (15.2 X 20.3 CM) ALBUM 163883 | \$20.25 AUD | \$24.25 NZD
- 2. VARIETY PACK 6" X 8" (15.2 X 20.3 CM) PHOTO POCKET PAGES 144205 | \$11.00 AUD | \$13.25 NZD
- 3. BASIC BLACK STAMPIN' WRITE™ MARKER 162481 | \$6.25 AUD | \$7.50 NZD
- 4. BASIC WHITE ASSORTED MEMORIES & MORE CARDS & ENVELOPES 159234 | \$20.25 AUD | \$24.25 NZD
- 5. MIXED MEDIA FLORALS MEMORIES & MORE CARD PACK 164657 | \$20.25 AUD | \$24.25 NZD

50 double-sided cards in  $3" \times 4"$  (7.6 x 10.2 cm) and 4" x 6" (10.2 x 15.2 cm) sizes plus 4 sticker sheets.

WITH YOU IN MIND • 164747 | \$35.00 AUD | \$42.00 NZD

9 photopolymer stamps • Inspired by Million Sales Achiever Julie Davison