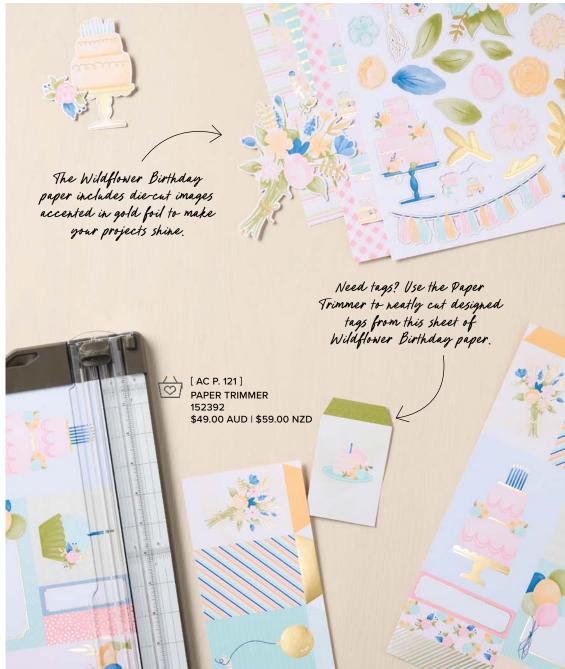

## 5. WILDFLOWER BIRTHDAY 12" X 12" (30.5 X 30.5 CM) SPECIALTY DESIGNER SERIES PAPER 164591 | \$29.00 AUD | \$35.00 NZD 12 sheets: 2 each of 5 double-sided designs and 2 sheets of die cuts. Includes gold foil.