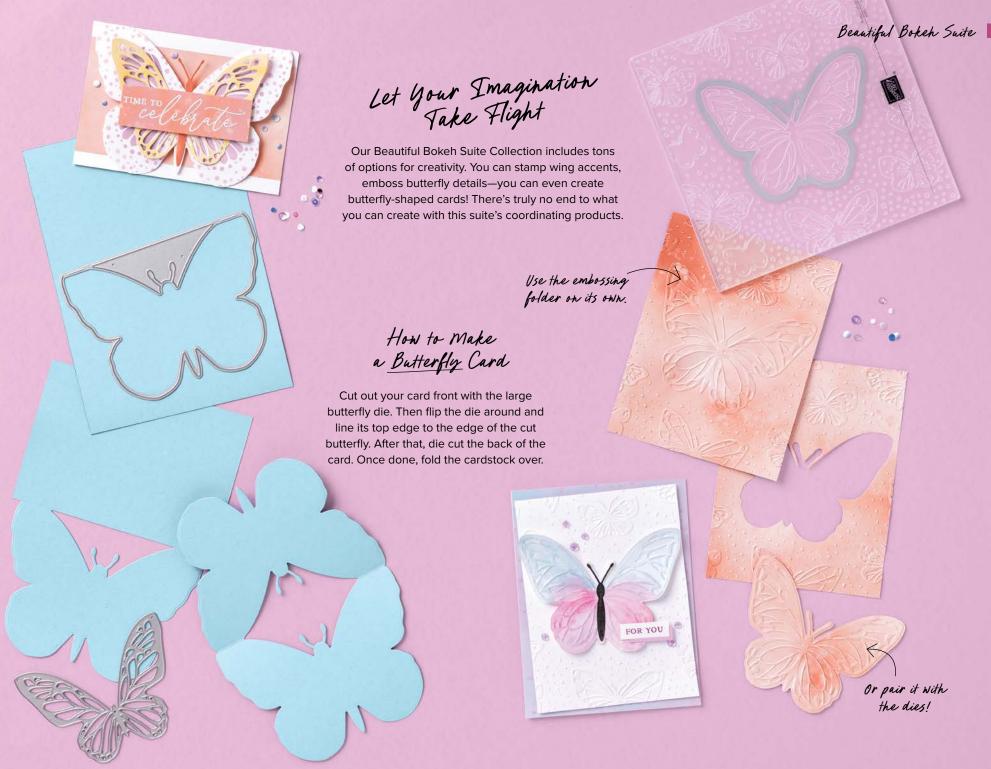

# Creativity Your Way

Feel like pushing your crafting imagination today? This section has a wide range of innovative tools and products for continuous creative possibilities. We have a rainbow of colouring tools, <u>suites</u> full of coordinating products, <u>bundled</u> items (with 10% savings!), and more!

Our suites are collections of intentionally designed paper, stamps, tools, and embellishments with coordinating colours, images, and themes. In this section, you'll find a variety of suites to choose from in a range of styles, product offerings, and colour palettes. There's always more to love.

# Coordinating Tools

Some suites in this catalogue have dies that cut out designs from the coordinating Designer Series Paper. This doesn't happen in every suite, so it's very special when it does!