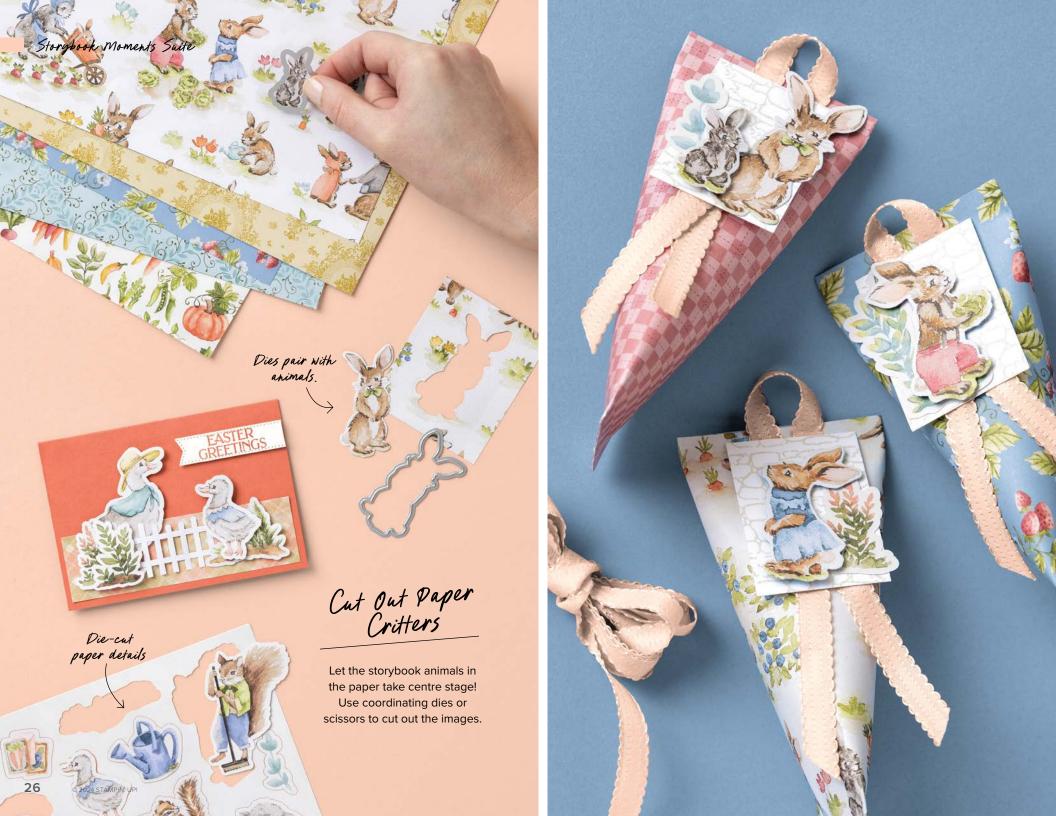

# Coordinating Tools

Some suites in this catalogue have dies that cut out designs from the coordinating Designer Series Paper. This doesn't happen in every suite, so it's very special when it does!

#### 8. STORYBOOK MOMENTS 12" X 12" (30.5 X 30.5 CM) SPECIALTY DESIGNER SERIES PAPER 164662 | \$29.00 AUD | \$35.00 NZD

12 sheets. 2 each of 5 double-sided designs and 2 sheets of die cuts. Some designs can be cut out using the Storybook Friends Dies.

#### 2. BIRTHDAY CELEBRATION DIES 164598 | \$47.00 AUD | \$57.00 NZD • 21 dies. Largest die: 2-1/4" x 3-1/8" (5.7 x 7.9 cm).

Two sheets of die cuts give you lots of options for fun card fronts.