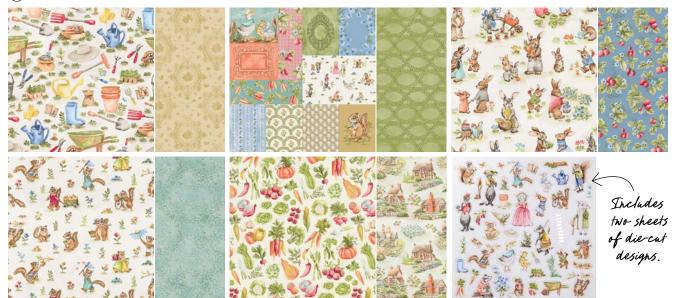

## Storybook Moments Suite

(7)

(8)

# Suite Collection

#### 164681 | \$273.75 AUD | \$329.25 NZD

#### Photopolymer & Cling

Suite collection includes one of each item listed below.

#### 8. STORYBOOK MOMENTS 12" X 12" (30.5 X 30.5 CM) SPECIALTY DESIGNER SERIES PAPER 164662 | \$29.00 AUD | \$35.00 NZD

12 sheets. 2 each of 5 double-sided designs and 2 sheets of die cuts. Some designs can be cut out using the Storybook Friends Dies.