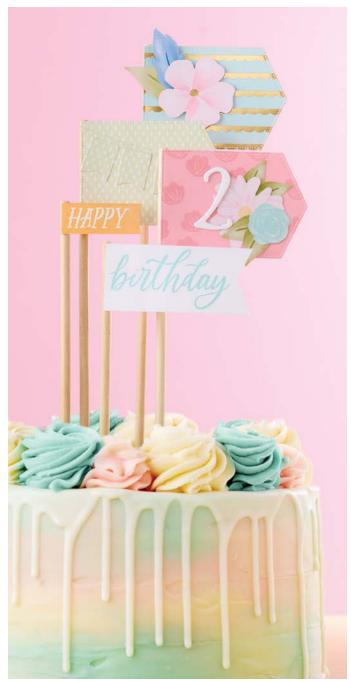

## 5. WILDFLOWER BIRTHDAY 12" X 12" (30.5 X 30.5 CM) SPECIALTY DESIGNER SERIES PAPER 164591 | \$29.00 AUD | \$35.00 NZD 12 sheets: 2 each of 5 double-sided designs and 2 sheets of die cuts. Includes gold foil.