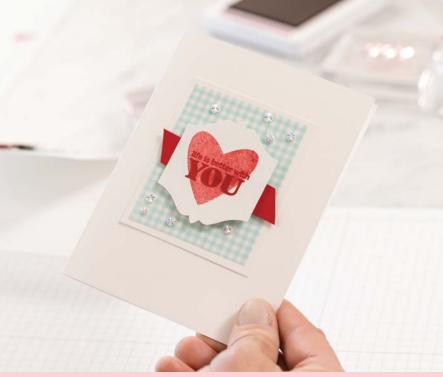

# Heartfelt Messages Matter!

Over the years, my husband, Sean, has invited the guys in our neighbourhood over to make Valentine's Day cards for their sweethearts. We design a card that's simple to make (seriously so simple—we only use one ink pad), set out all the supplies, and provide some snacks, of course!

Once their cards are complete, we encourage them to do the most important thing when it comes to card making: writing a heartfelt note on the inside. Some take time to write their message right then and there, while others want to think about it first. Either way, our hope is that they understand that the written words on the inside of the card are the most meaningful part!