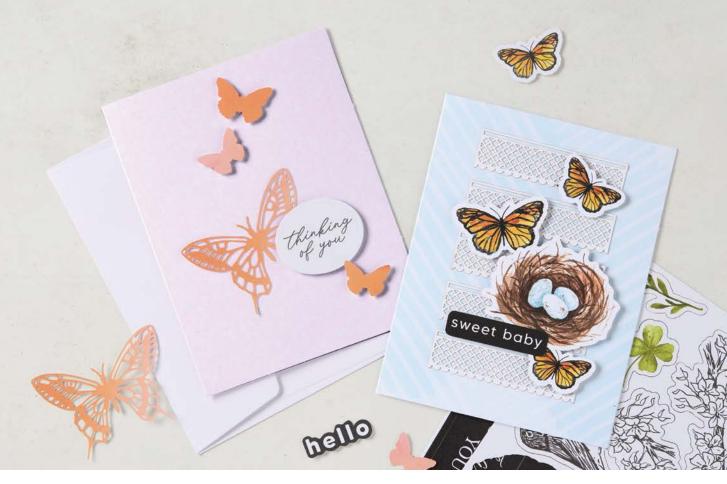

# Get Inspired

Re-create these samples exactly or use them as a source of inspiration to make your own Mix & Match masterpieces!

Use foam adhesive to add depth to elements on a card.

bello