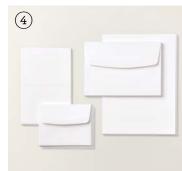

Don't be fooled by the samples on this page—they are visually stunning but so <u>simple to make</u>. We have printed cards with matching envelopes, precut designed images and sentiments, and Ephemera Packs—everything you need for a fun and simple crafting experience.

# STRIPES & FLORALS MIX & MATCH CARDS & ENVELOPES 164855 | $$17.50 \text{ AUD} \mid $21.00 \text{ NZD}$

10 card bases and 10 envelopes. Folded card size: 5-1/2" x 4-1/4" (14 x 10.8 cm).