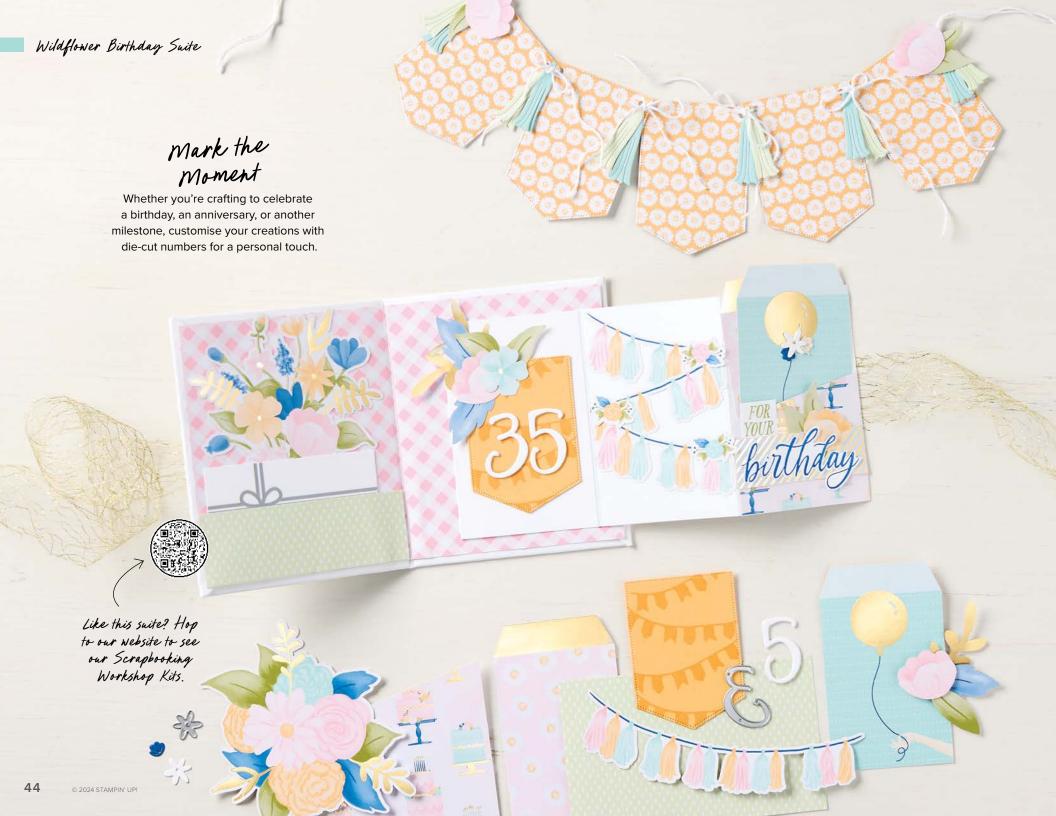

## 5. WILDFLOWER BIRTHDAY 12" X 12" (30.5 X 30.5 CM) SPECIALTY DESIGNER SERIES PAPER 164591 | \$29.00 AUD | \$35.00 NZD 12 sheets: 2 each of 5 double-sided designs and 2 sheets of die cuts. Includes gold foil.

#### 2. BIRTHDAY CELEBRATION DIES 164598 | \$47.00 AUD | \$57.00 NZD • 21 dies. Largest die: 2-1/4" x 3-1/8" (5.7 x 7.9 cm).

Two sheets of die cuts give you lots of options for fun card fronts.