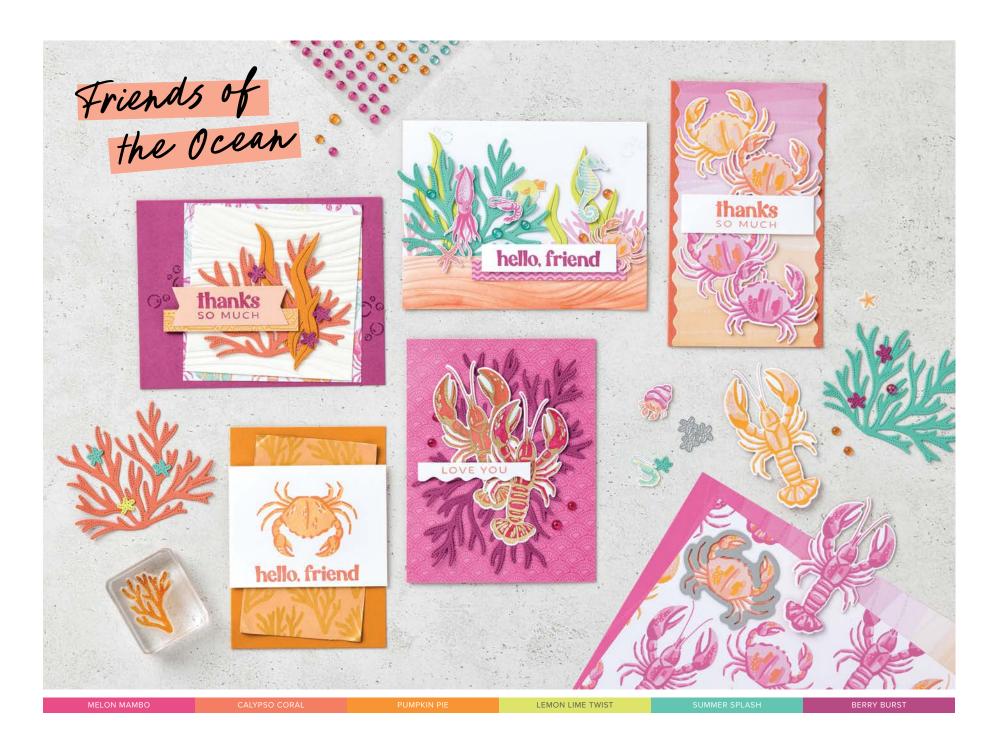

#### Photopolymer

Suite collection includes one of each item listed below.

1–2. OCEAN FRIENDS BUNDLE 164692 | <del>\$96.00 AUD | \$117.00 NZD</del> \$86.25 AUD | \$105.25 NZD

10% BUNDLED SAVINGS Photopolymer Stamp Set + Dies

#### - To order bundle items individually

1. OCEAN FRIENDS STAMP SET 164685 | \$42.00 AUD | \$51.00 NZD 11 photopolymer stamps.

2. OCEAN FRIENDS DIES

164691 | \$54.00 AUD | \$66.00 NZD • 7 dies. Largest die: 3-1/2" x 2-5/8" (8.9 x 6.7 cm).

# Colour Buddies

Colour buddies are shades of the same hue. In these samples, we paired a colour that's in the paper with a colour buddy for a flawless colour combination. Try a Two-Step Stamp Set like Ocean Friends to build layered images that are colour buddy-ready.