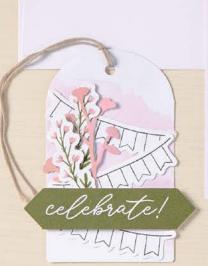

# Quick & Easy Options

We've simplified the crafting process for when you want something quick & easy. Need a sweet birthday tag before heading out the door? Done. A special card for a special someone? You bet. A celebration card that looks as celebratory as you feel? Absolutely. Whether you craft all the time or just want to try something new, Quick & Easy options gives you all the fun of personalised crafting in less time and space!

Don't be fooled by the samples on this page—they are visually stunning but so <u>simple to make</u>. We have printed cards with matching envelopes, precut designed images and sentiments, and Ephemera Packs—everything you need for a fun and simple crafting experience.

If you need help designing a card or tag, look at the <u>templates on</u> p. 12. They're a great resource for layout design. When picking a style direction, think about who the craft is for. What's their favourite colour? What do they enjoy? Use that person as your source of inspiration when choosing Mix & Match pieces.

When you're ready to start, take a seat (on a chair, the floor, your bed—you can do this almost anywhere!) and make meaningful crafts in a matter of minutes.