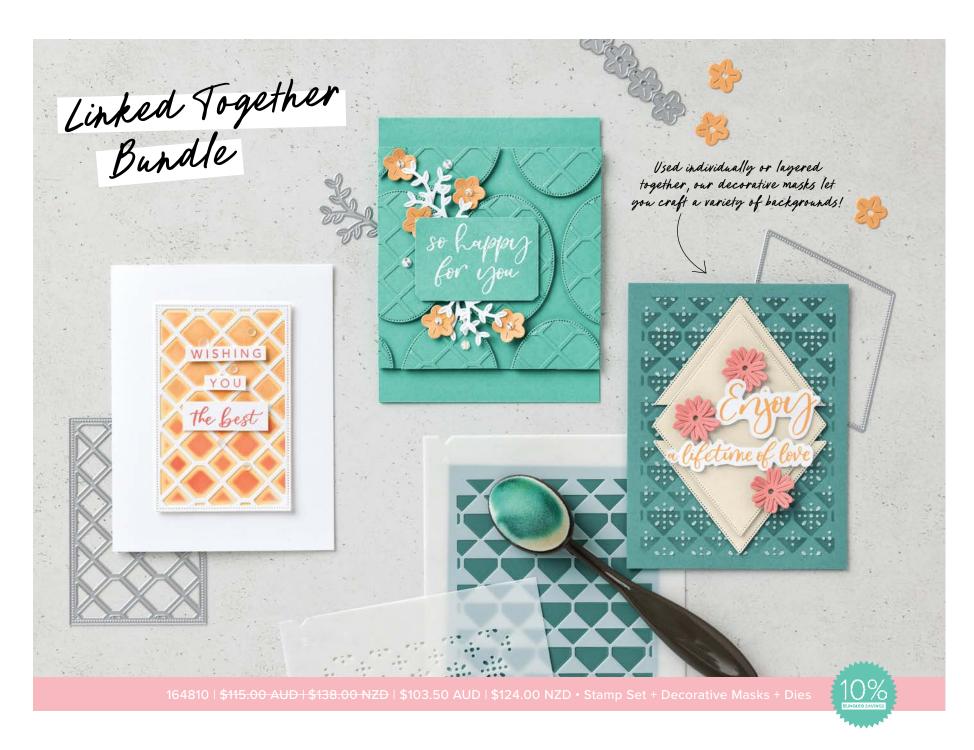

What kind of bundle do you want?

Stamps + Dies

Stamps + Punches

Stamps + Hybrid Embossing Folders

Stamps + Dies + Decorative Masks

SHOP ALL OF OUR BUNDLES ONLINE AT

stampinup.com.au · stampinup.m

LINKED TOGETHER STAMP SET • 164806 | \$32.00 AUD | \$38.00 NZD 8 photopolymer stamps.

LINKED TOGETHER DIES • 164808 | \$60.00 AUD | \$72.00 NZD 7 dies. Largest die: 4" x 2-5/8" (10.2 x 6.7 cm).

LINKED TOGETHER DECORATIVE MASKS • 164809 | \$23.00 AUD | \$28.00 NZD

5 masks: 1 each of 5 designs. 5" x 6-3/4" (12.8 x 17 cm). Use with Embossing Paste and Palette Knives (AC p. 127) or Classic Stampin' Ink™ (AC p. 135–139).