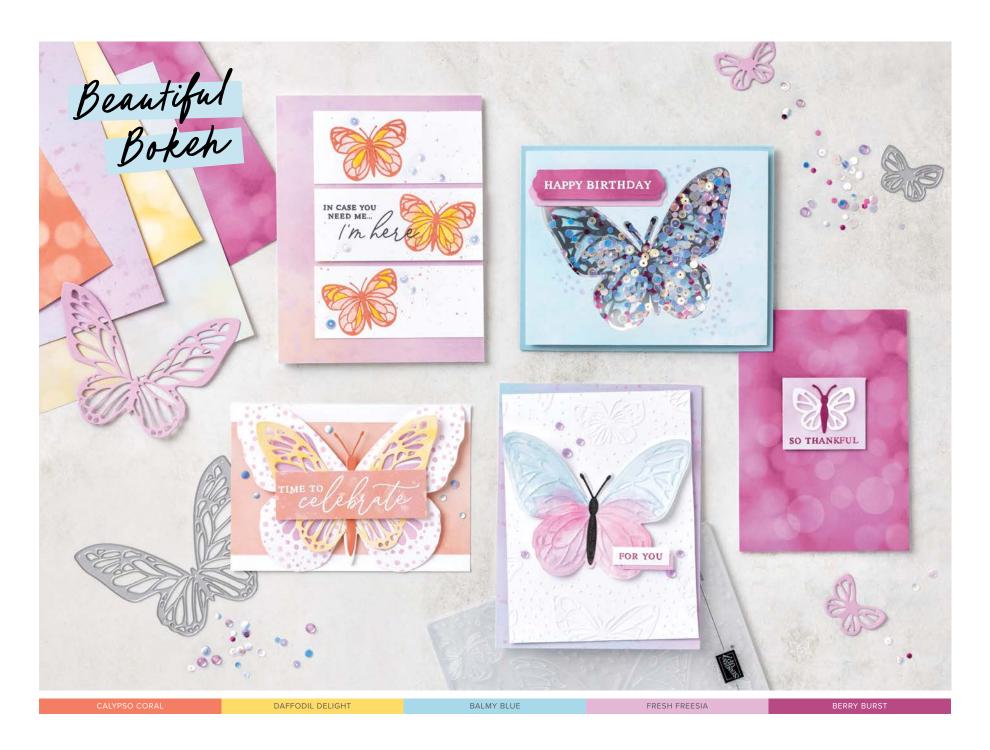

#### 1-2. BEAUTIFUL BUTTERFLIES BUNDLE 164615 | \$116.00 AUD | \$140.00 NZD \$104.25 AUD | \$126.00 NZD

10% Bundled SAVINGS Photopolymer
Stamp Set + Hybrid Embossing Folder

#### 3. ITTY BITTY BOKEH MIX 164618 \$13.25 AUD | \$15.75 NZD Approximately 11.5 grams.

4. BEAUTIFUL BOKEH 6" X 6" (15.2 X 15.2 CM) DESIGNER SERIES PAPER 164607 \$21.75 AUD | \$26.25 NZD 48 sheets.

#### - To order bundle items individually

1. BEAUTIFUL BUTTERFLIES STAMP SET 164608 | \$42.00 AUD | \$51.00 NZD 12 photopolymer stamps.

### 2. BEAUTIFUL BUTTERFLIES HYBRID EMBOSSING FOLDER 164614 | \$74.00 AUD | \$89.00 NZD 1 embossing folder. 6" x 6-1/4" (15.2 x 15.9 cm). 12 dies. Largest die: 4" x 3" (10.2 x 7.6 cm).

(5)