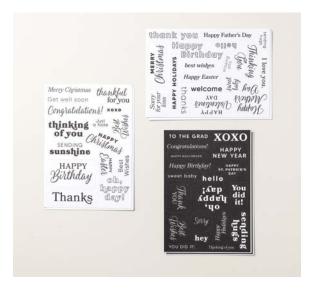

# Why you'll Love Stamps

We have a few different types of stamps: cling, photopolymer, Reversibles, Distinktive™, and Two-Step. Here's more about what they are, what they do, and why you'll love 'em!

#### Cling

The images in a cling stamp are deeply etched into high-quality rubber for crisp, detailed images. The rubber surface is the perfect canvas to play with inking techniques.

#### Photopolymer

Photopolymer is a clear material that allows you to see exactly where you're setting your stamp for precise stamp placement and alignment.

#### Reversibles

These stamps are made from a specialised photopolymer that can be stamped on both sides.
One side of the stamp is the general shape, and the other side has all the details.

#### DistinktiveTM

These stamps have a special texture that holds varying amounts of ink to create photo-realistic results.

Distinktive stamps can look like you watercoloured an image by hand!

#### Two-Step

Layer two or more images to create one final image with Two-Step stamps. Whether you're layering floral details or building an ocean scene, these stamps are designed for creative customisation!