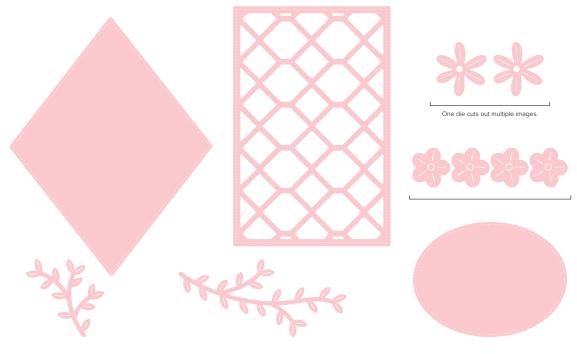

### → To order bundle items individually

- 1. STORYBOOK GARDEN PATCH STAMP SET 164663 | \$41.00 AUD | \$49.00 NZD 10 cling stamps.
- 2. STORYBOOK GARDEN PATCH DIES 164666 | \$58.00 AUD | \$70.00 NZD • 14 dies. Largest die: 2-1/8" x 1-1/2" (5.4 x 3.8 cm).
- 3. STORYBOOK FRIENDS STAMP SET 164668 | \$44.00 AUD | \$53.00 NZD 17 photopolymer stamps.
- 4. STORYBOOK FRIENDS DIES
  164674 | \$65.00 AUD | \$78.00 NZD
  11 dies. Largest die: 2-3/4" x 3" (7 x 7.6 cm).

#### 8. STORYBOOK MOMENTS 12" X 12" (30.5 X 30.5 CM) SPECIALTY DESIGNER SERIES PAPER 164662 | \$29.00 AUD | \$35.00 NZD

12 sheets. 2 each of 5 double-sided designs and 2 sheets of die cuts. Some designs can be cut out using the Storybook Friends Dies.