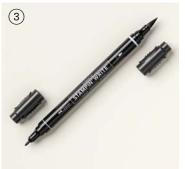

- 1. BASIC BLACK 6" X 8" (15.2 X 20.3 CM) ALBUM 163883 | \$20.25 AUD | \$24.25 NZD
- 2. VARIETY PACK 6" X 8" (15.2 X 20.3 CM) PHOTO POCKET PAGES 144205 | \$11.00 AUD | \$13.25 NZD
- 3. BASIC BLACK STAMPIN' WRITE™ MARKER 162481 | \$6.25 AUD | \$7.50 NZD
- 4. BASIC WHITE ASSORTED MEMORIES & MORE CARDS & ENVELOPES 159234 | \$20.25 AUD | \$24.25 NZD
- 5. MIXED MEDIA FLORALS MEMORIES & MORE CARD PACK 164657 | \$20.25 AUD | \$24.25 NZD