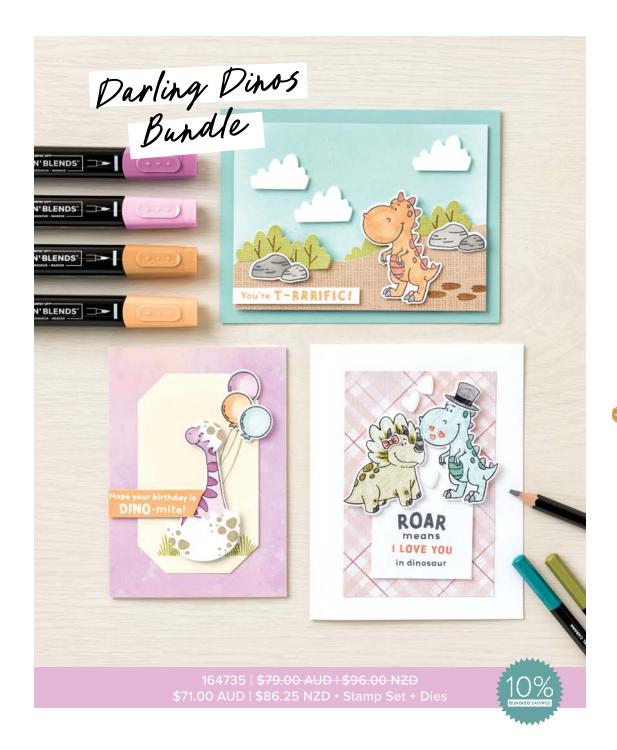

MEMORABLE BLOOMS STAMP SET 164816 | \$46.00 AUD | \$55.00 NZD 9 cling stamps.

MEMORABLE BLOOMS DIES • 164825 | \$63.00 AUD | \$76.00 NZD 6 dies. Largest die: 3-1/2" x 3-1/2" (8.9 x 8.9 cm).

DARLING DINOS STAMP SET • 164728 | \$37.00 AUD | \$45.00 NZD

25 photopolymer stamps. Inspired by Million Sales Achiever Diana Gibbs.

DARLING DINOS DIES • 164734 | \$42.00 AUD | \$51.00 NZD 16 dies. Largest die: 2-5/8" x 1-11/16" (6.7 x 4.3 cm).

FOR THE BOOKS STAMP SET • 164836 | \$32.00 AUD | \$38.00 NZD 10 photopolymer stamps.