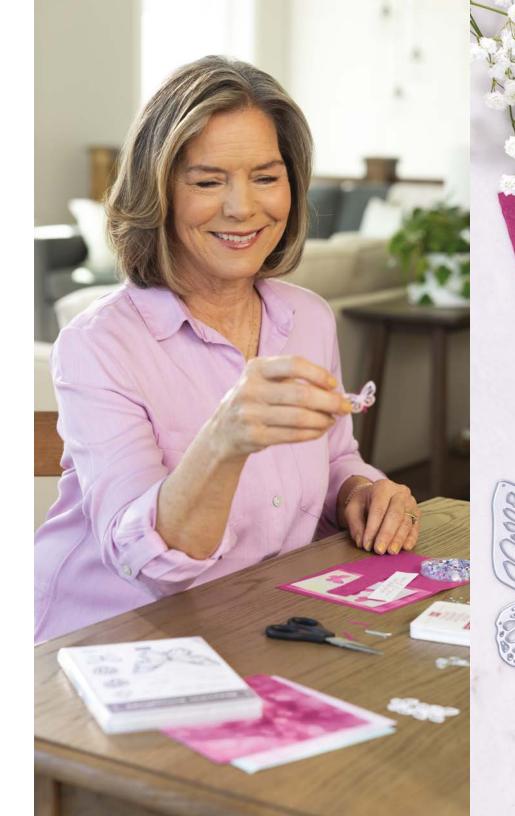

# Why you'll Love Stamps

We have a few different types of stamps: cling, photopolymer, Reversibles, Distinktive™, and Two-Step. Here's more about what they are, what they do, and why you'll love 'em!

#### Cling

The images in a cling stamp are deeply etched into high-quality rubber for crisp, detailed images. The rubber surface is the perfect canvas to play with inking techniques.

#### Photopolymer

Photopolymer is a clear material that allows you to see exactly where you're setting your stamp for precise stamp placement and alignment.

#### Reversibles

These stamps are made from a specialised photopolymer that can be stamped on both sides.
One side of the stamp is the general shape, and the other side has all the details.

#### DistinktiveTM

These stamps have a special texture that holds varying amounts of ink to create photo-realistic results.

Distinktive stamps can look like you watercoloured an image by hand!

#### Two-Step

Layer two or more images to create one final image with Two-Step stamps. Whether you're layering floral details or building an ocean scene, these stamps are designed for creative customisation!