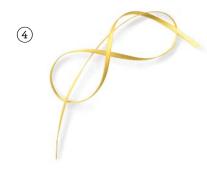

#### 3. TINY BEE TRINKETS • 164714 \$15.75 AUD | \$19.00 NZD 40 pieces.

4. DAFFODIL DELIGHT 1/8" (3.2 MM) SATIN RIBBON • 164715 \$14.00 AUD | \$17.00 NZD 10 yards (9.1 m).