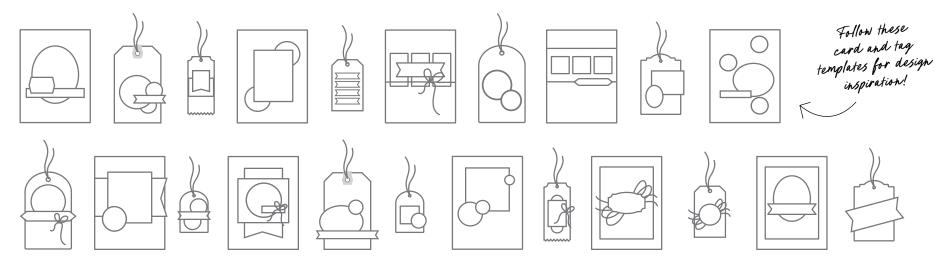

If you need help designing a card or tag, look at the <u>templates on</u> p. 12. They're a great resource for layout design. When picking a style direction, think about who the craft is for. What's their favourite colour? What do they enjoy? Use that person as your source of inspiration when choosing Mix & Match pieces.

# Mix & Match

Make a card or tag in minutes with Mix & Match! Start with a card or tag base of your choice, then customise it by adding a combination of Ephemera Packs.

Re-create the samples in this section or get inspiration from the templates below.