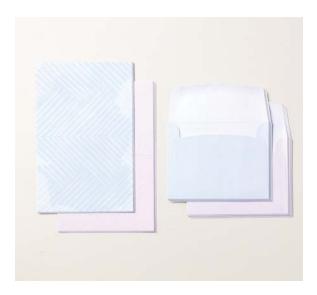

# STRIPES & FLORALS MIX & MATCH CARDS & ENVELOPES 164855 | $$17.50 \text{ AUD} \mid $21.00 \text{ NZD}$

10 card bases and 10 envelopes. Folded card size: 5-1/2" x 4-1/4" (14 x 10.8 cm).