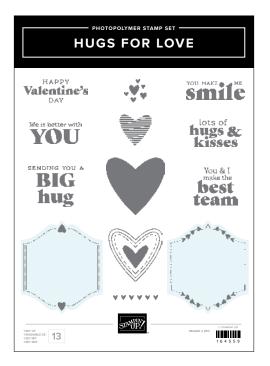

V' UP! 53

HUGS FOR LOVE STAMP SET • 164559 | \$35.00 AUD | \$42.00 NZD 13 photopolymer stamps.

TO THE POINT LABEL PUNCH 164568 | \$41.00 AUD | \$49.00 NZD Punched image: 2-1/4" x 2" (5.8 x 5.1 cm).