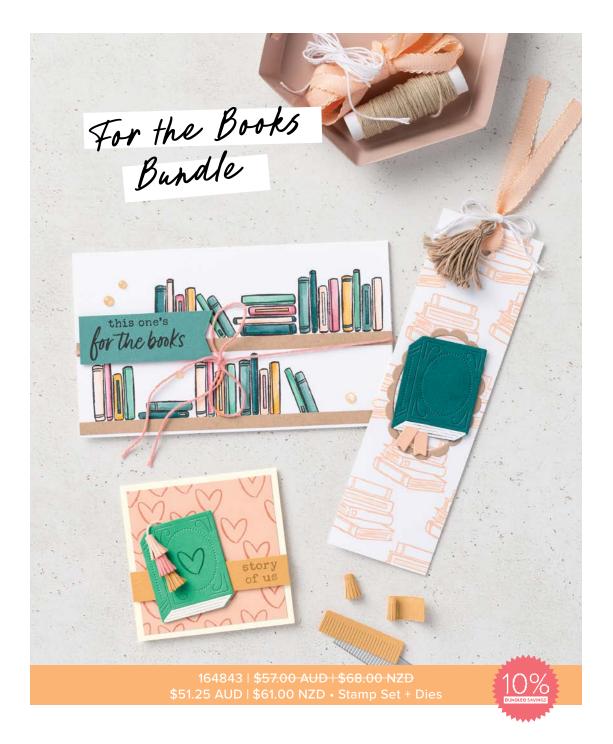

25 photopolymer stamps. Inspired by Million Sales Achiever Diana Gibbs.

DARLING DINOS DIES • 164734 | \$42.00 AUD | \$51.00 NZD 16 dies. Largest die: 2-5/8" x 1-11/16" (6.7 x 4.3 cm).

FOR THE BOOKS STAMP SET • 164836 | \$32.00 AUD | \$38.00 NZD 10 photopolymer stamps.

FOR THE BOOKS DIES • 164842 | \$25.00 AUD | \$30.00 NZD 5 dies. Largest die: 1-1/2" x 1-7/8" (3.8 x 4.8 cm).

TERRIFIC TOADSTOOLS STAMP SET 164783 | \$34.00 AUD | \$40.00 NZD 16 photopolymer stamps.

TERRIFIC TOADSTOOLS BUILDER PUNCH 164789 | \$42.00 AUD | \$51.00 NZD Largest image: 1-13/16" x 15/16" (4.5 x 2.3 cm).