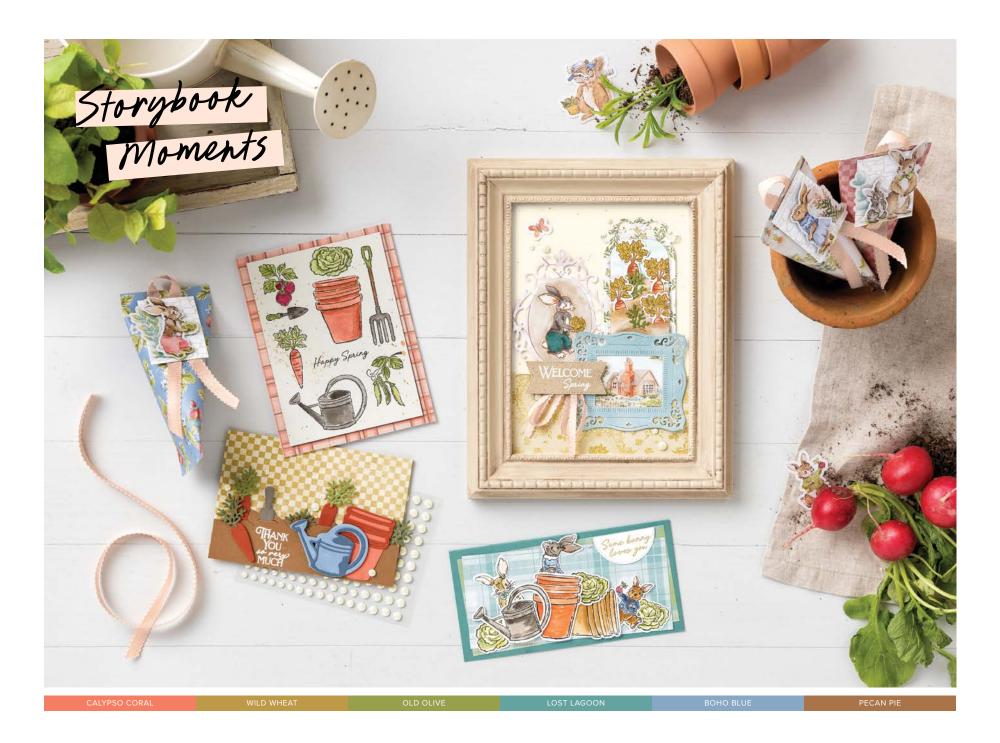

## Storybook Moments Suite

(7)

(8)

# Suite Collection

#### 164681 | \$273.75 AUD | \$329.25 NZD

#### Photopolymer & Cling

Suite collection includes one of each item listed below.

#### 1–2. STORYBOOK GARDEN PATCH BUNDLE 164667 | <del>\$99.00 AUD | \$119.00 NZD</del> \$89.00 AUD | \$107.00 NZD

10% BUNDLED SAVINGS Cling Stamp Set + Dies

#### 3-4. STORYBOOK FRIENDS BUNDLE 164675 | \$109.00 AUD | \$131.00 NZD \$98.00 AUD | \$117.75 NZD

10% BUNDLED SAVINGS Photopolymer Stamp Set + Dies

# 5. PETAL PINK 3/8" (1 CM) SCALLOPED RIBBON 164680 | \$21.00 AUD | \$25.25 NZD 10 yards (9.1 m).

- **6. ANTIQUE PEARLS 164679 | \$15.00 AUD | \$18.00 NZD** 190 adhesive-backed pieces.
- 7. TIMELESS PLAID 6" X 6" (15.2 X 15.2 CM) DESIGNER SERIES PAPER 164678 | \$21.75 AUD | \$26.25 NZD 48 sheets.

#### 8. STORYBOOK MOMENTS 12" X 12" (30.5 X 30.5 CM) SPECIALTY DESIGNER SERIES PAPER 164662 | \$29.00 AUD | \$35.00 NZD

12 sheets. 2 each of 5 double-sided designs and 2 sheets of die cuts. Some designs can be cut out using the Storybook Friends Dies.

### → To order bundle items individually

- 1. STORYBOOK GARDEN PATCH STAMP SET 164663 | \$41.00 AUD | \$49.00 NZD 10 cling stamps.
- 2. STORYBOOK GARDEN PATCH DIES 164666 | \$58.00 AUD | \$70.00 NZD • 14 dies. Largest die: 2-1/8" x 1-1/2" (5.4 x 3.8 cm).
- 3. STORYBOOK FRIENDS STAMP SET 164668 | \$44.00 AUD | \$53.00 NZD 17 photopolymer stamps.
- 4. STORYBOOK FRIENDS DIES
  164674 | \$65.00 AUD | \$78.00 NZD
  11 dies. Largest die: 2-3/4" x 3" (7 x 7.6 cm).