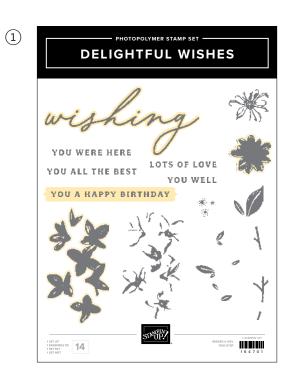

### - To order bundle items individually

1. DELIGHTFUL WISHES STAMP SET 164701 | \$35.00 AUD | \$42.00 NZD 14 photopolymer stamps.

#### 2. DELIGHTFUL WISHES DIES 164707 | \$61.00 AUD | \$74.00 NZD • 19 dies Largest die: 1-3/4" x 1-3/4" (4.4 x 4.4 cm).