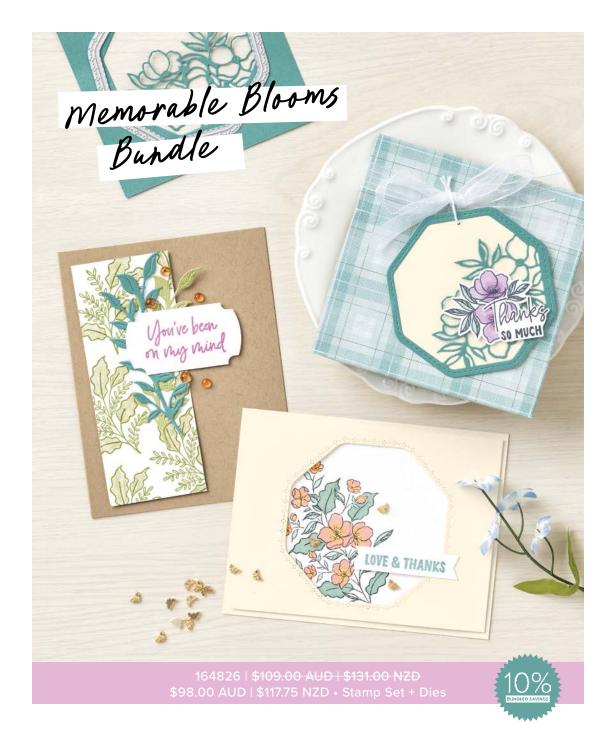

MEMORABLE BLOOMS STAMP SET 164816 | \$46.00 AUD | \$55.00 NZD 9 cling stamps.

MEMORABLE BLOOMS DIES • 164825 | \$63.00 AUD | \$76.00 NZD 6 dies. Largest die: 3-1/2" x 3-1/2" (8.9 x 8.9 cm).

DARLING DINOS STAMP SET • 164728 | \$37.00 AUD | \$45.00 NZD