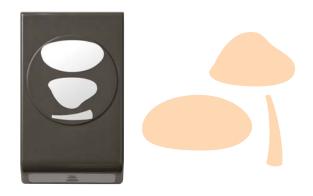

FOR THE BOOKS DIES • 164842 | \$25.00 AUD | \$30.00 NZD 5 dies. Largest die: 1-1/2" x 1-7/8" (3.8 x 4.8 cm).

TERRIFIC TOADSTOOLS STAMP SET 164783 | \$34.00 AUD | \$40.00 NZD 16 photopolymer stamps.

TERRIFIC TOADSTOOLS BUILDER PUNCH 164789 | \$42.00 AUD | \$51.00 NZD Largest image: 1-13/16" x 15/16" (4.5 x 2.3 cm).