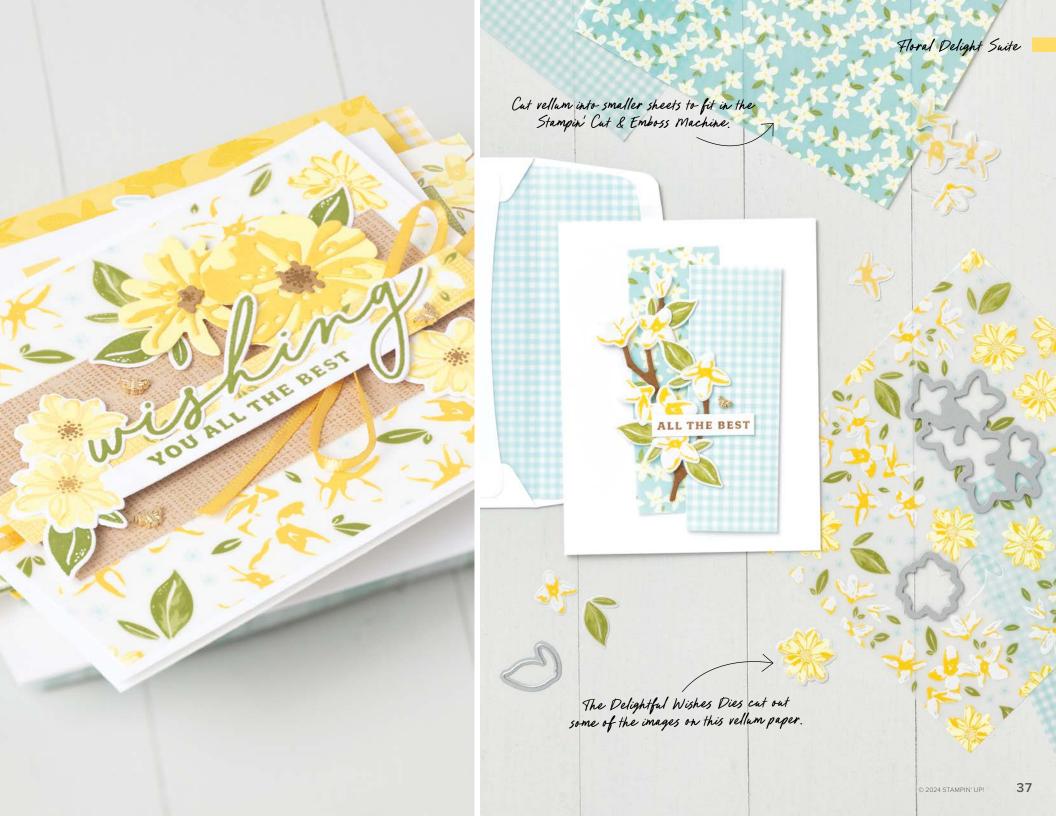

#### 5. FLORAL & GINGHAM VELLUM 12" X 12" (30.5 X 30.5 CM) SPECIALTY DESIGNER SERIES PAPER 164713 | \$17.50 AUD | \$21.00 NZD

6 printed vellum sheets. Some designs can be cut out using the Delightful Wishes Dies.

6. FLORAL DELIGHT 12" X 12" (30.5 X 30.5 CM) DESIGNER SERIES PAPER 164700 | \$21.75 AUD | \$26.25 NZD 12 sheets.

### - To order bundle items individually

1. DELIGHTFUL WISHES STAMP SET 164701 | \$35.00 AUD | \$42.00 NZD 14 photopolymer stamps.

#### 2. DELIGHTFUL WISHES DIES 164707 | \$61.00 AUD | \$74.00 NZD • 19 dies Largest die: 1-3/4" x 1-3/4" (4.4 x 4.4 cm).