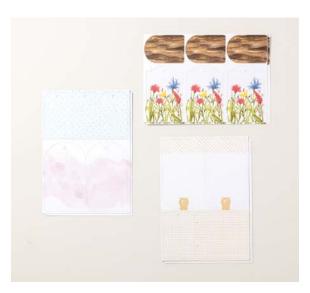

# Mix & Match

Make a card or tag in minutes with Mix & Match! Start with a card or tag base of your choice, then customise it by adding a combination of Ephemera Packs.

Re-create the samples in this section or get inspiration from the templates below.

# STRIPES & FLORALS MIX & MATCH CARDS & ENVELOPES 164855 | $$17.50 \text{ AUD} \mid $21.00 \text{ NZD}$

10 card bases and 10 envelopes. Folded card size: 5-1/2" x 4-1/4" (14 x 10.8 cm).

# CELEBRATE LOVE MIX & MATCH EPHEMERA PACK 164857 | \$12.25 AUD | \$14.75 NZD

Includes  $5" \times 7"$  (12.7 x 17.8 cm) printed sheets with precut images. 6 total sheets: 2 each of 3 designs.

## BIRTHDAY TREATS MIX & MATCH EPHEMERA PACK 164858 | \$12.25 AUD | \$14.75 NZD

Includes  $5" \times 7"$  (12.7  $\times$  17.8 cm) printed sheets with precut images. 6 total sheets: 2 each of 3 designs.

# WASHES & FLORALS TAGS MIX & MATCH EPHEMERA PACK 164859 | \$12.25 AUD | \$14.75 NZD

Includes  $5" \times 7"$  ( $12.7 \times 17.8 \text{ cm}$ ) printed sheets with precut images. 6 total sheets: 2 each of 3 designs.

## SPRING CELEBRATIONS MIX & MATCH EPHEMERA PACK 164856 | \$12.25 AUD | \$14.75 NZD

Includes  $5" \times 7"$  (12.7 × 17.8 cm) printed sheets with precut images. 6 total sheets: 2 each of 3 designs.

#### GREETINGS FOR ALL MIX & MATCH EPHEMERA PACK 164862 | \$12.25 AUD | \$14.75 NZD

Includes  $5" \times 7"$  (12.7  $\times$  17.8 cm) printed sheets with precut images. 6 total sheets: 2 each of 3 designs.