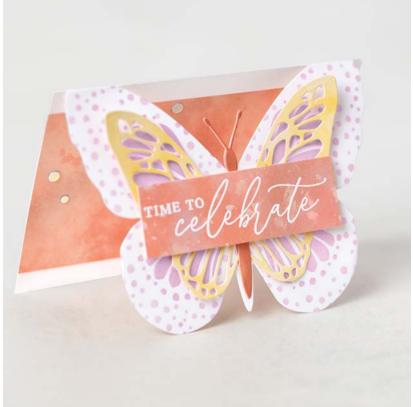

#### 1-2. BEAUTIFUL BUTTERFLIES BUNDLE 164615 | \$116.00 AUD | \$140.00 NZD \$104.25 AUD | \$126.00 NZD

10% Bundled SAVINGS Photopolymer
Stamp Set + Hybrid Embossing Folder

#### 3. ITTY BITTY BOKEH MIX 164618 \$13.25 AUD | \$15.75 NZD Approximately 11.5 grams.

4. BEAUTIFUL BOKEH 6" X 6" (15.2 X 15.2 CM) DESIGNER SERIES PAPER 164607 \$21.75 AUD | \$26.25 NZD 48 sheets.

#### - To order bundle items individually

1. BEAUTIFUL BUTTERFLIES STAMP SET 164608 | \$42.00 AUD | \$51.00 NZD 12 photopolymer stamps.

### 2. BEAUTIFUL BUTTERFLIES HYBRID EMBOSSING FOLDER 164614 | \$74.00 AUD | \$89.00 NZD 1 embossing folder. 6" x 6-1/4" (15.2 x 15.9 cm). 12 dies. Largest die: 4" x 3" (10.2 x 7.6 cm).

(5)