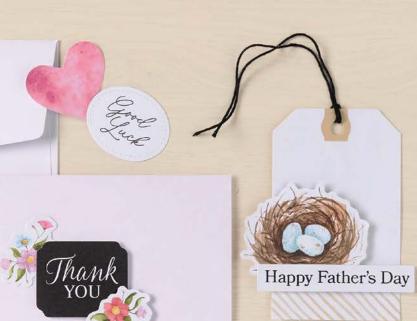

# Quick & Easy Options

We've simplified the crafting process for when you want something quick & easy. Need a sweet birthday tag before heading out the door? Done. A special card for a special someone? You bet. A celebration card that looks as celebratory as you feel? Absolutely. Whether you craft all the time or just want to try something new, Quick & Easy options gives you all the fun of personalised crafting in less time and space!

Don't be fooled by the samples on this page—they are visually stunning but so <u>simple to make</u>. We have printed cards with matching envelopes, precut designed images and sentiments, and Ephemera Packs—everything you need for a fun and simple crafting experience.

If you need help designing a card or tag, look at the <u>templates on</u> p. 12. They're a great resource for layout design. When picking a style direction, think about who the craft is for. What's their favourite colour? What do they enjoy? Use that person as your source of inspiration when choosing Mix & Match pieces.