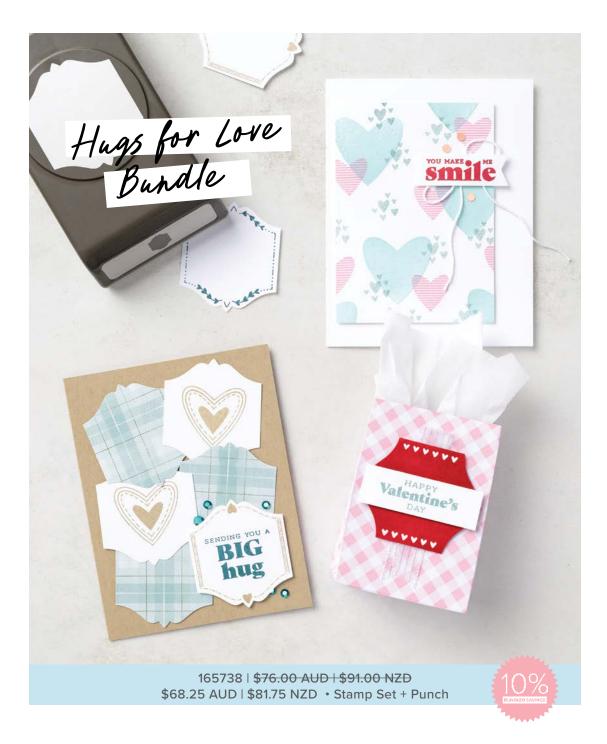

V' UP! 53

HUGS FOR LOVE STAMP SET • 164559 | \$35.00 AUD | \$42.00 NZD 13 photopolymer stamps.

TO THE POINT LABEL PUNCH 164568 | \$41.00 AUD | \$49.00 NZD Punched image: 2-1/4" x 2" (5.8 x 5.1 cm).