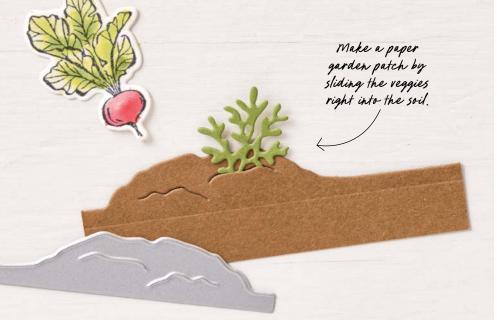

#### 1–2. STORYBOOK GARDEN PATCH BUNDLE 164667 | <del>\$99.00 AUD | \$119.00 NZD</del> \$89.00 AUD | \$107.00 NZD

10% BUNDLED SAVINGS Cling Stamp Set + Dies

#### 8. STORYBOOK MOMENTS 12" X 12" (30.5 X 30.5 CM) SPECIALTY DESIGNER SERIES PAPER 164662 | \$29.00 AUD | \$35.00 NZD

12 sheets. 2 each of 5 double-sided designs and 2 sheets of die cuts. Some designs can be cut out using the Storybook Friends Dies.

### → To order bundle items individually

- 1. STORYBOOK GARDEN PATCH STAMP SET 164663 | \$41.00 AUD | \$49.00 NZD 10 cling stamps.
- 2. STORYBOOK GARDEN PATCH DIES 164666 | \$58.00 AUD | \$70.00 NZD • 14 dies. Largest die: 2-1/8" x 1-1/2" (5.4 x 3.8 cm).
- 3. STORYBOOK FRIENDS STAMP SET 164668 | \$44.00 AUD | \$53.00 NZD 17 photopolymer stamps.
- 4. STORYBOOK FRIENDS DIES
  164674 | \$65.00 AUD | \$78.00 NZD
  11 dies. Largest die: 2-3/4" x 3" (7 x 7.6 cm).