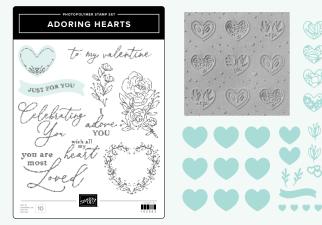

ADORING HEARTS STAMP SET • 162563 | \$20.00 • • • ADORING HEARTS HYBRID EMBOSSING FOLDER • 162569 | \$39.00

sea

amazing

AUTUMN LEAVES STAMP SET • 162179 | \$24.00 • • • Inspired by Million Sales Achiever Amy Koenders AUTUMN LEAVES DIES • 162185 | \$38.00