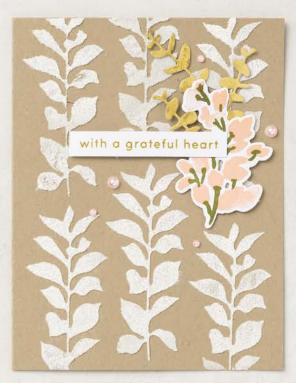

163674 | <del>\$58.00</del> \$52.00 • Stamp Set + Dies

INSPIRING SNAPDRAGONS STAMP SET • 163672 | \$26.00 9 cling stamps.

INSPIRING SNAPDRAGONS DIES • 163673 | \$32.00 11 dies. Largest die: 1-1/2" x 3-3/4" (3.8 x 9.5 cm).