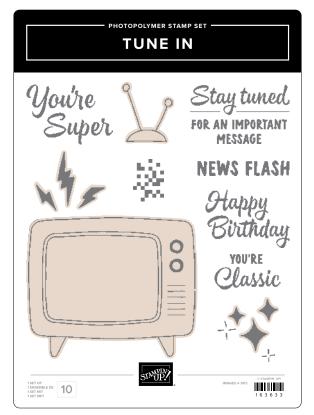

**TUNE IN DIES • 163636** | **\$26.00** 10 dies. Largest die: 3-1/8" x 2-5/8" (7.9 x 6.7 cm).