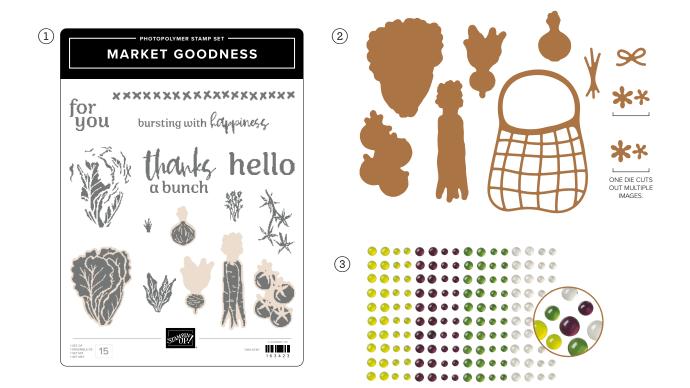

10% EUROCCO 6201065 1–2. MARKET GOODNESS BUNDLE • 163429 | \$40.00 \$36.00 • Stamp Set + Dies • Ⅲ № 3. TRANSPARENT ADHESIVE-BACKED DOTS • 163432 | \$8.00 • 160 pieces. 4. TO MARKET 12" X 12" (30.5 X 30.5 CM) DESIGNER SERIES PAPER • 163421 | \$12.50 • 12 sheets.

► To order bundle items individually 1. MARKET GOODNESS STAMP SET • 163423 | \$19.00 • 15 photopolymer stamps • ■ ■
2. MARKET GOODNESS DIES • 163428 | \$21.00 • 10 dies. Largest die: 1-3/4" × 2-1/2" (4.4 × 6.4 cm).