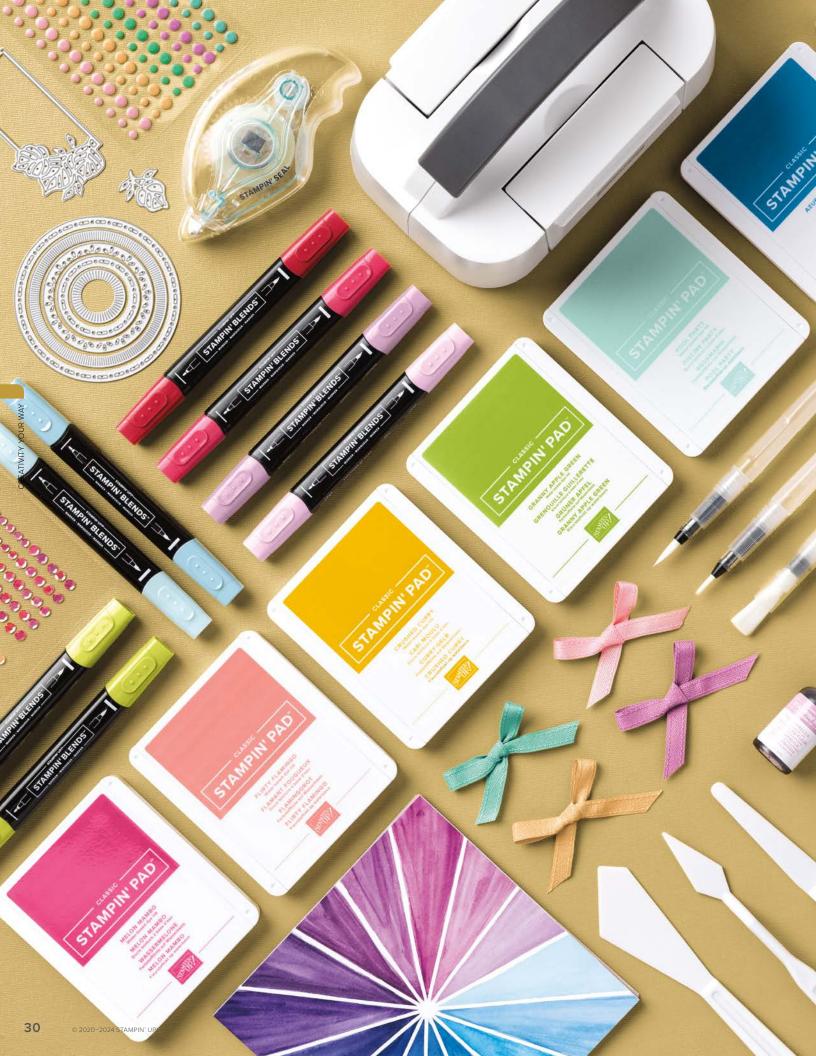

# top ten crafting essentials

Here's the inside scoop on the essential tools you'll need to craft your way to success. Turns out that paper, scissors, and glue were fun to use as a kid, and they're still fun now!