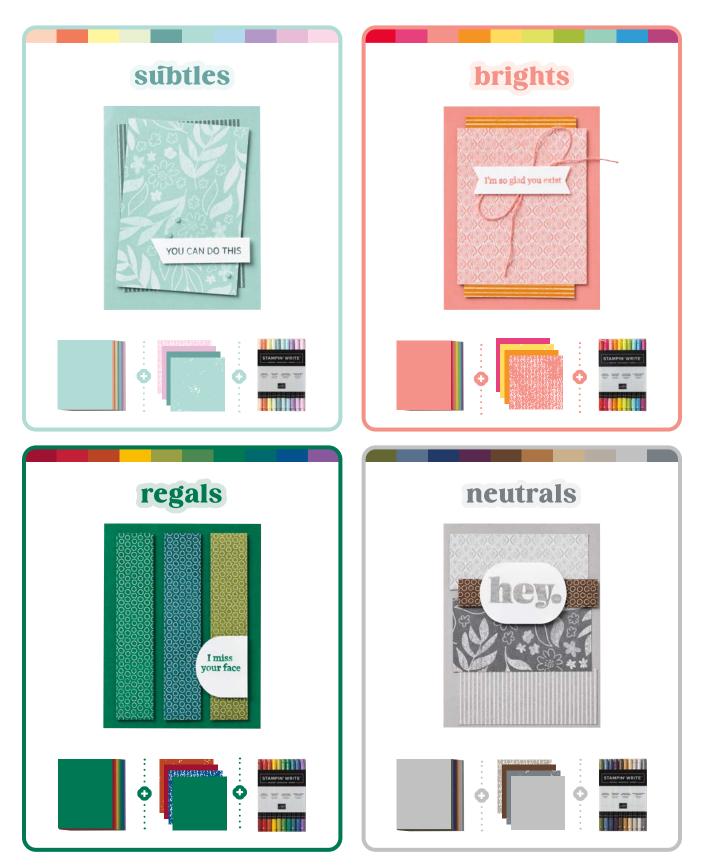

# collections

From rich Regals to sweet Subtles, notable Neutrals to bedazzling Brights, beautiful Basics to incredible In Colors™, there's nothing we love more than crafting with an entire spectrum of color! Our color families are designed to help you craft with color confidence. And maybe try something new!

#### or by family

161706 | \$11.50

20 sheets.

CARDSTOCK ASSORTMENT 161714 | \$15.00 20 sheets.

12" X 12" (30.5 X 30.5 CM) 6" X 6" (15.2 X 15.2 CM) DESIGNER SERIES PAPER STACK 163776 | \$12.50 40 sheets.

MARKER ASSORTMENT 161698 | \$35.00 10 markers.

#### or by family

12" X 12" (30.5 X 30.5 CM) 6" X 6" (15.2 X 15.2 CM) CARDSTOCK ASSORTMENT 161716 | \$15.00 20 sheets.

PAPER STACK

163775 | \$12.50

40 sheets.

MARKER DESIGNER SERIES ASSORTMENT 161696 | \$35.00

#### or by family

20 sheets.

CARDSTOCK ASSORTMENT 161713 | \$15.00 20 sheets.

12" X 12" (30.5 X 30.5 CM) 6" X 6" (15.2 X 15.2 CM) DESIGNER SERIES PAPER STACK 163774 | \$12.50 40 sheets.

ASSORTMENT

161699 | \$35.00

#### or by family

12" X 12" (30.5 X 30.5 CM) 6" X 6" (15.2 X 15.2 CM) CARDSTOCK ASSORTMENT 161715 | \$15.00 20 sheets.

DESIGNER SERIES

PAPER STACK

163773 | \$12.50

40 sheets.

MARKER ASSORTMENT 161697 | \$35.00 10 markers.