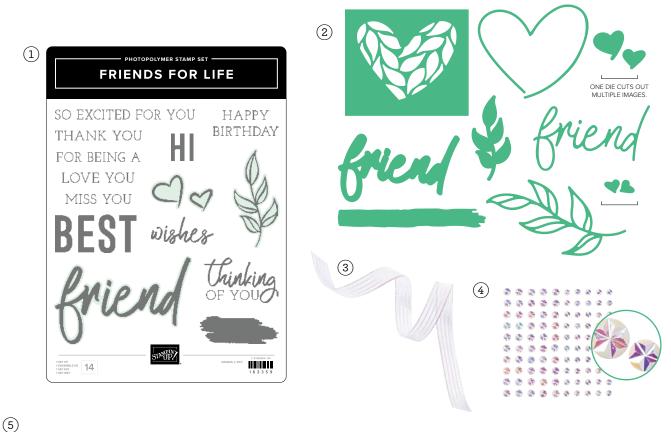

# **full of life** SUITE COLLECTION • 163369 | \$82.50 • EN FR

10% punctosxvivis 1–2. FRIENDS FOR LIFE BUNDLE • 163365 | <del>\$59.00</del> \$53.00 • Stamp Set + Dies • ■ ■ 3. IRIDESCENT 1/2" (1.3 CM) STRIPED TRIM • 163299 | \$8.50 • 10 yards (9.1 m). 4. IRIDESCENT FACETED GEMS • 163368 | \$8.50 • 100 pieces. 5. FULL OF LIFE 6" X 6" (15.2 X 15.2 CM) DESIGNER SERIES PAPER • 163357 | \$12.50 • 48 sheets.

► To order bundle items individually 1. FRIENDS FOR LIFE STAMP SET • 163359 | \$25.00 • 14 photopolymer stamps • IN IN 2. FRIENDS FOR LIFE DIES • 163364 | \$34.00 • 9 dies. Largest die: 3" x 2-3/4" (7.6 x 7 cm) • IN IN