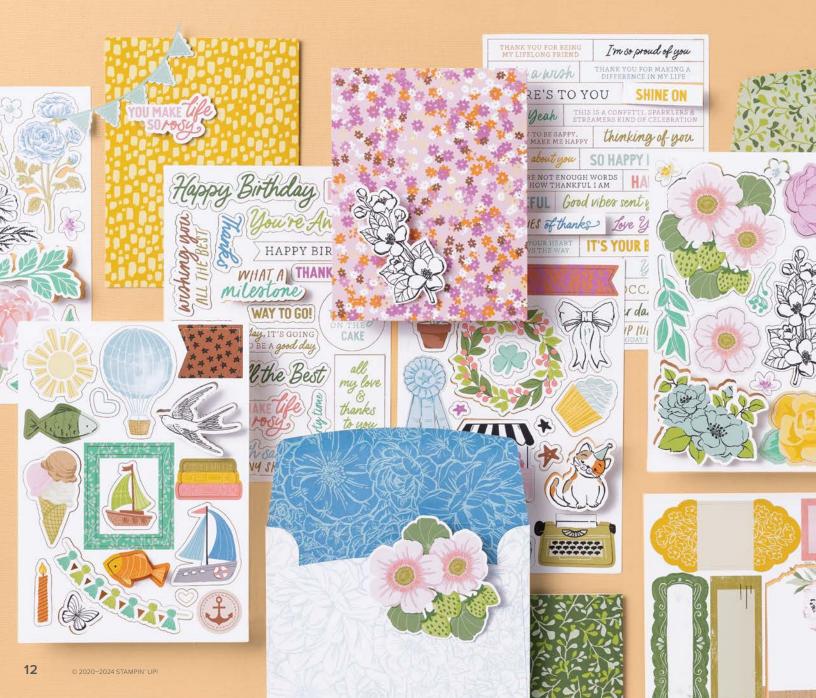

# INTRODUCING mix & match

Our Mix & Match products work together to make your life easier. Start with a card base of your choice, then customize it by adding any combination of Ephemera Packs and the Simply Said Stamp Set (or your favorite stamp set). Not sure where to start? Check out p. 20–21 for inspiration.

hanks

ANKS FRIEND

birthday wishes

## start with cards & envelopes

5 card bases and 5 envelopes. Folded card size: 4-1/4"  $\times$  5-1/2" (10.8  $\times$  14 cm).

SUNNY SPRINGS CARDS & ENVELOPES 163754 | \$8.00

CALMING CREEK CARDS & ENVELOPES 163753 | \$8.00

## add an ephemera pack

SAYING SOMETHING EPHEMERA PACK 163761 | \$8.00 • • • • •

SOMETHING FOR EVERYTHING EPHEMERA PACK 163763 | \$8.00

FULLY FLOWERING EPHEMERA PACK 163762 | \$8.00

LABELS & LAYERS EPHEMERA PACK 163764 | \$8.00

### and a stamped sentiment

SIMPLY SAID • 163756 | \$17.00 - 10 photopolymer stamps • • • •

Cards & Envelopes t Ephemera Pack sentiments