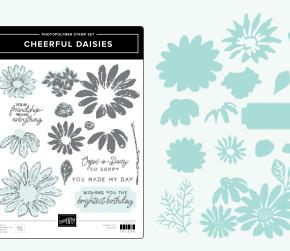

instant of 24

CHEERFUL DAISIES STAMP SET • 161290 | \$25.00 • IN IN CHEERFUL DAISIES DIES • 161296 | \$34.00

DELICATE FOREST STAMP SET • 162675 | \$20.00 DELICATE FOREST DIES • 162679 | \$38.00

FLOWER CART STAMP SET • 162776 | \$24.00 FLOWER CART DIES • 162780 | \$34.00