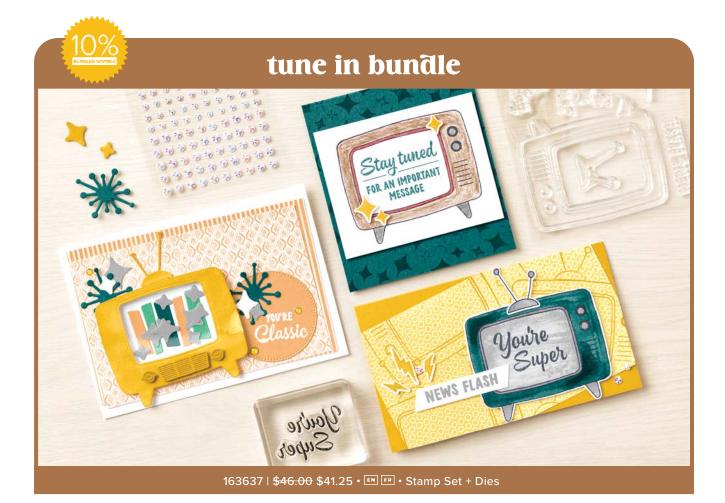

**TUNE IN DIES • 163636** | **\$26.00** 10 dies. Largest die: 3-1/8" x 2-5/8" (7.9 x 6.7 cm).