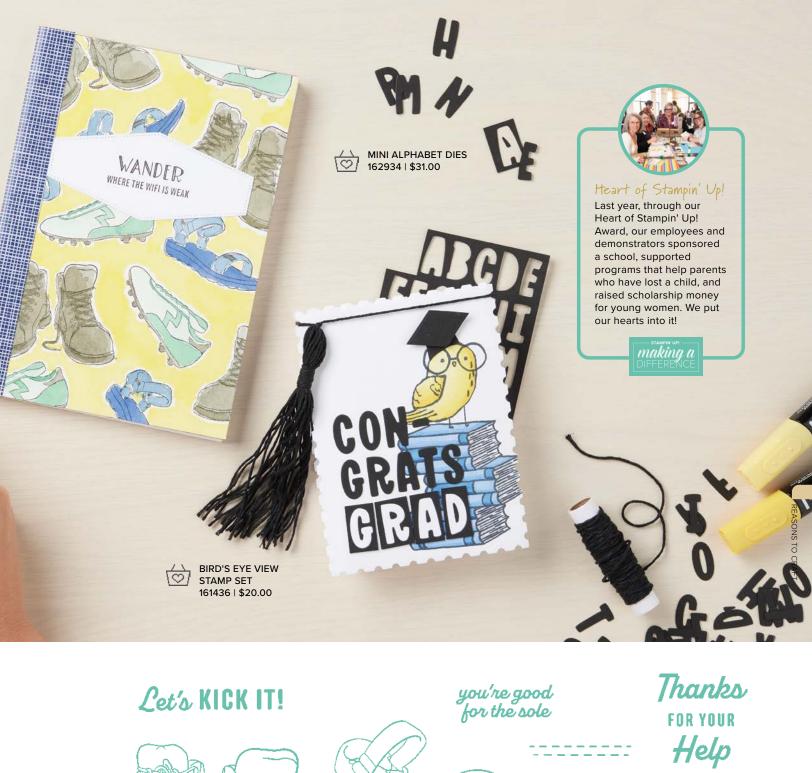

# CRAFT FOR YOUR **kids**

Make something special for your little loved ones. And the ones that aren't so little anymore!

Use the rotary tip for cutting unique perforated patterns! hello

HSA

FLYING BY • 163685 | \$19.00 12 photopolymer stamps

LET'S WANDER • 163594 | \$22.00 9 cling stamps • III III