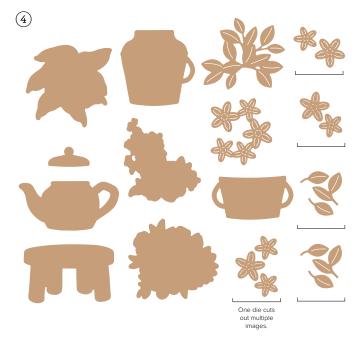

COUNTRY WOODS SUITE COLLECTION • 163418 | \$152.25 • EN FR

 PETAL PINK
 POOL PARTY
 MISTY MOONLIGHT
 PECAN PIE
 BASIC BEIGE
 SMOKY SLATE

10% @UNCLEO SAVINGS 1–2. COUNTRY BIRDHOUSE BUNDLE • 163401 | <del>\$52.00</del> \$46.75 • Stamp Set + Dies • [m] [m] 10% @UNCLEO SAVINGS 3–4. COUNTRY FLOWERS BUNDLE • 163411 | <del>\$59.00</del> \$53.00 • Stamp Set + Dies • [m] [m] 5. BASIC GRAY & SMOKY SLATE PEARLS 163416 | \$7.50 • 160 pieces. 6. EYELET 3D EMBOSSING FOLDER • 163414 | \$10.00 • 4-1/2" × 6-1/4" (11.4 × 15.9 cm). 7. PETAL PINK & WHITE 1/4" (6.4 MM) DIAGONAL TRIM COMBO PACK • 163417 | \$10.00 • 5 yards (4.6 m) each color. 8. COUNTRY WOODS 12" X 12" (30.5 X 30.5 CM) DESIGNER SERIES PAPER • 163393 | \$12.50 • 12 sheets. 9. COUNTRY LACE 12" X 12" (30.5 X 30.5 CM) DESIGNER SERIES PAPER • 163415 | \$12.50 • 12 sheets.

► To order bundle items individually 1. COUNTRY BIRDHOUSE STAMP SET • 163395 | \$20.00 • 13 photopolymer stamps • • • • •
 2. COUNTRY BIRDHOUSE DIES • 163400 | \$32.00 • 23 dies. Largest die: 3-1/4" x 3-1/4" (8.3 x 8.3 cm).
 3. COUNTRY FLOWERS STAMP SET 163405 | \$24.00 • 13 photopolymer stamps • • • • • • •
 4. COUNTRY FLOWERS DIES • 163410 | \$35.00 • 15 dies. Largest die: 2" x 2" (5.1 x 5.1 cm).