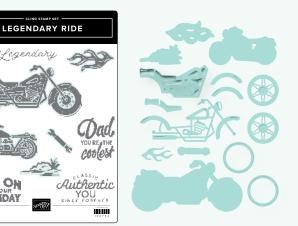

# index

🔲 🎟 🚥 Products marked with these icons are available in English, Spanish, and French.

| Legendary Ride           | 160762 | P. 78  |
|--------------------------|--------|--------|
| Lifetime of Love         | 162583 | P. 78  |
| Loveliest Tree           | 163715 | P. 71  |
| Lovely & Sweet           | 162626 | P. 78  |
| Market Goodness          | 163428 | P. 39  |
| Merriest Trees           | 162047 | P. 78  |
| Mini Alphabet            | 162934 | P. 105 |
| Nested Essentials        | 161597 | P. 103 |
| Painted Lavender         | 162596 | P. 78  |
| Perennial Postage        | 162607 | P. 107 |
| Playing in the Rain      | 160550 | P. 78  |
| Pocket Thoughts          | 163552 | P. 62  |
| Round We Go              | 163729 | P. 63  |
| Rustic Crate             | 162267 | P. 79  |
| Sending Love             | 162879 | P. 79  |
| Sentimental Park         | 160566 | P. 79  |
| Sketched Butterflies     | 163491 | P. 68  |
| Something Fancy          | 160424 | P. 79  |
| Spotlight on Nature      | 163580 | P. 69  |
| Stippled Roses           | 162666 | P. 79  |
| Stylish Shapes           | 159183 | P. 123 |
| Textured Floral          | 161231 | P. 80  |
| Thoughtful Wishes        | 163313 | P. 47  |
| Translucent Florals      | 162252 | P. 80  |
| Trusty Tools             | 162722 | P. 80  |
| Tune In                  | 163636 | P. 67  |
| Unbounded Love           | 163383 | P. 55  |
| Wanted to Say            | 161594 | P. 85  |
| Wild Ferns               | 162654 | P. 80  |
| Wildflower Designs       | 163333 | P. 41  |
| Wonderful Thoughts • • • | 161491 | P. 80  |