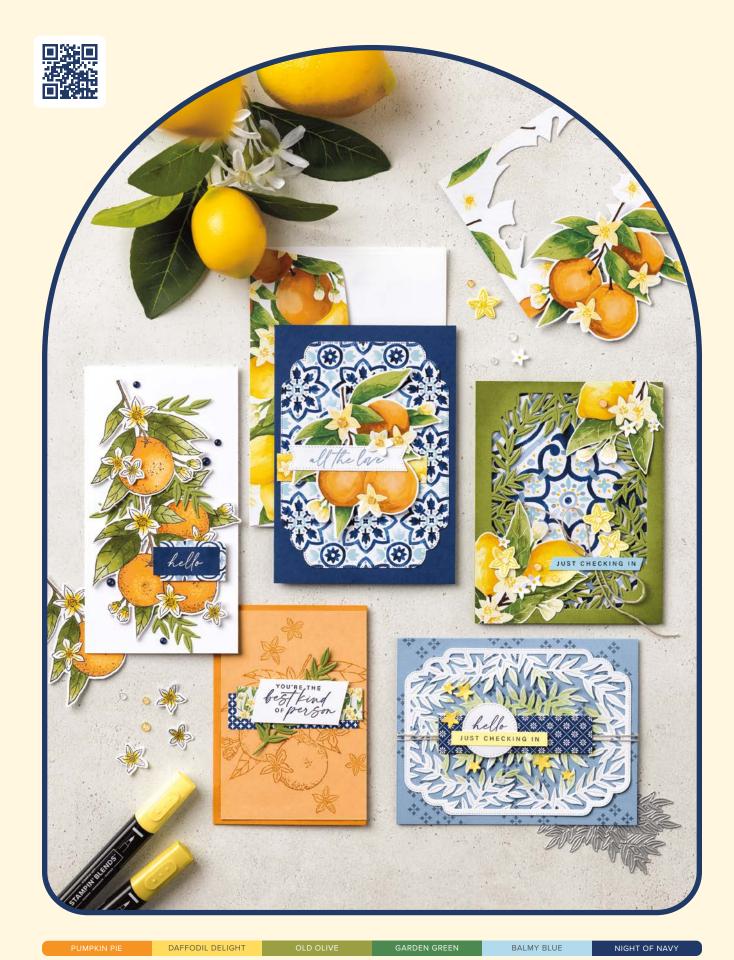

Find inspiration in the pages of this catalog and let your creativity take over!

(4)

10% EUNICLED SAVINGS 1–2. CITRUS BLOOMS BUNDLE • 163295 | <del>\$69.00</del> \$62.00 • Stamp Set + Dies • 💷 🛤 3. OPAL ROUNDS ASSORTMENT • 163298 | \$8.50 • 120 pieces. 4. MEDITERRANEAN BLOOMS 12" X 12" (30.5 X 30.5 CM) DESIGNER SERIES PAPER • 163284 | \$12.50 • 12 sheets.

► To order bundle items individually 1. CITRUS BLOOMS STAMP SET • 163286 | \$26.00 • 9 cling stamps • 💷 📧 2. CITRUS BLOOMS DIES • 163294 | \$43.00 • 15 dies. Largest die: 5-1/8" x 3-3/4" (13 x 9.5 cm).