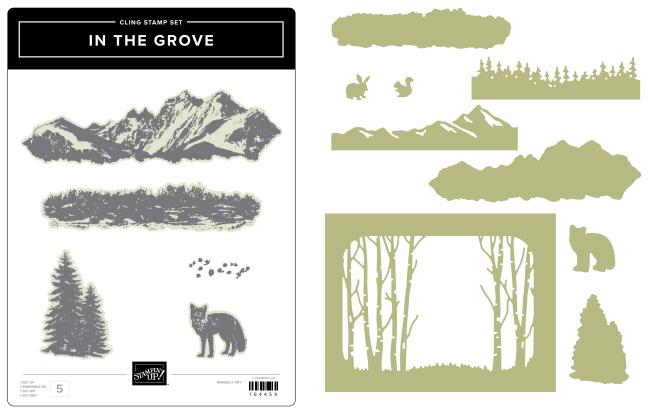

## in the grove bundle\*

163512 | <del>\$53.00</del> \$47.50 • Stamp Set + Dies

IN THE GROVE STAMP SET • 164459 | \$22.00 5 cling stamps.

IN THE GROVE DIES • 163511 | \$31.00 9 dies. Largest die: 4-5/8" x 3-1/4" (11.7 x 8.3 cm).