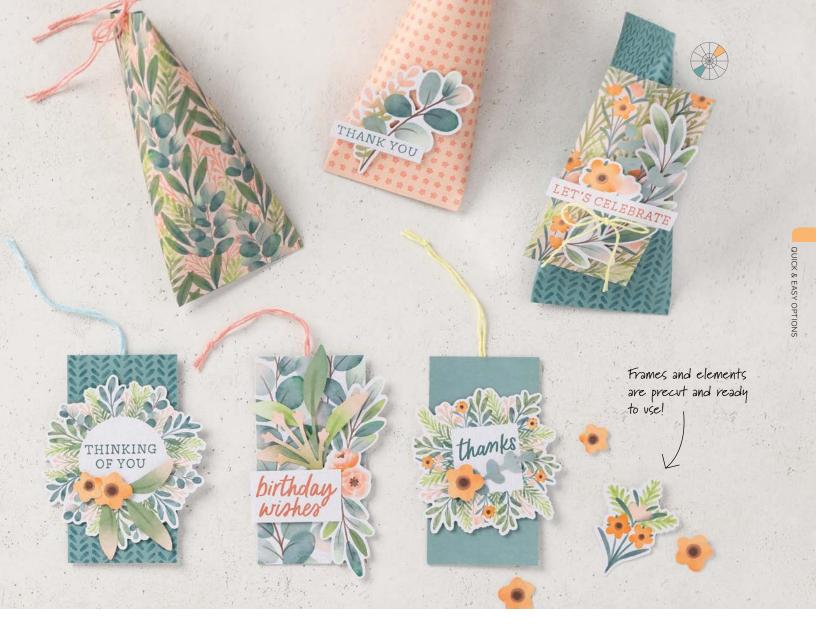

# quick & easy options

Combine products for simple, satisfying creative moments and personalized paper crafts.

Printed pieces, all-occasion stamp sets, and die-cut elements make paper crafting a cinch!

Make multiple projects quickly for upcoming events and occasions.

Get all the fun of personalized crafting in less time (and less space).