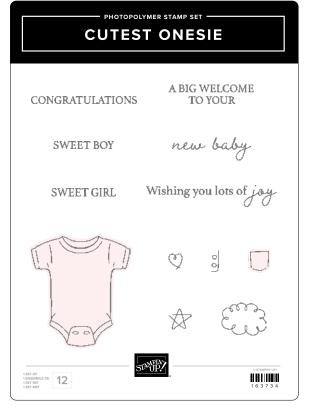

#### cutest onesie bundle

163740 | <del>\$30.00</del> \$27.00 • 💷 🕫 • Stamp Set + Dies

CUTEST ONESIE STAMP SET • 163734 | \$17.00 12 photopolymer stamps • 💷

**CUTEST ONESIE DIES • 163739 | \$13.00** 5 dies. Largest die: 1-7/8" × 2" (4.8 × 5.1 cm).