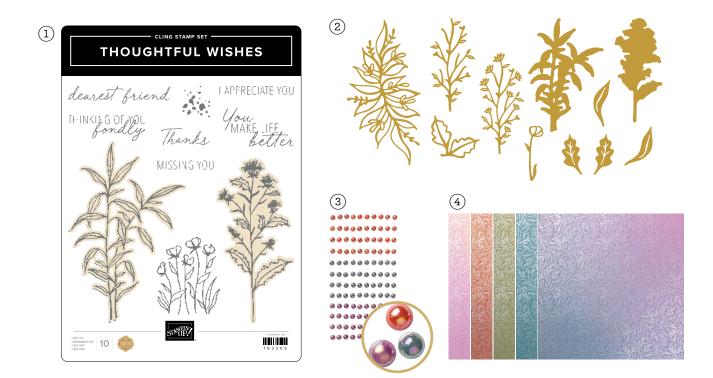

(5)

10% PUNCE O SAVINGS 1–2. THOUGHTFUL WISHES BUNDLE • 163314 | \$62.00 \$55.75 • Stamp Set + Dies • ■ ■ 3. ADHESIVE-BACKED PEARL TRIO • 163319 | \$7.50 • 120 pieces. 4. THOUGHTFUL DESIGNS 12" X 12" (30.5 X 30.5 CM) SPECIALTY DESIGNER SERIES PAPER • 163317 | \$11.00 • 5 sheets. 5. THOUGHTFUL JOURNEY 6" X 6" (15.2 X 15.2 CM) DESIGNER SERIES PAPER • 163303 | \$12.50 • 48 sheets.

 To order bundle items individually 1. THOUGHTFUL WISHES STAMP SET • 163305 | \$25.00 • 10 cling stamps Inspired by Million Sales Achiever Laurie Krauss • Im FR
 2. THOUGHTFUL WISHES DIES • 163313 | \$37.00 • 11 dies. 4-7/8" x 2-1/2" (12.4 x 6.4 cm).