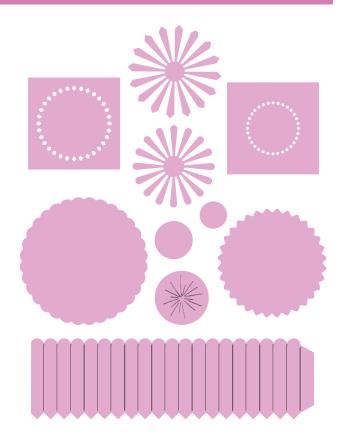

#### round we go bundle

163730 | <del>\$50.00</del> \$45.00 • 🖪 🖪 • Stamp Set + Dies

ROUND WE GO STAMP SET • 163724 | \$20.00 17 photopolymer stamps • EN FR

**ROUND WE GO DIES • 163729 | \$30.00** 10 dies. Assembled rosette: 3-1/4" (8.3 cm).