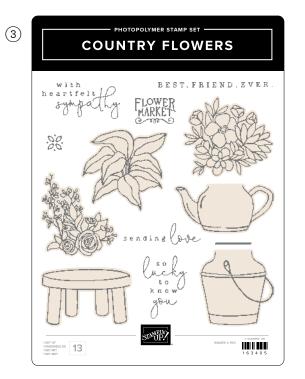

COUNTRY WOODS SUITE COLLECTION • 163418 | \$152.25 • EN FR

 PETAL PINK
 POOL PARTY
 MISTY MOONLIGHT
 PECAN PIE
 BASIC BEIGE
 SMOKY SLATE

10% @UNCLEO SAVINGS 1–2. COUNTRY BIRDHOUSE BUNDLE • 163401 | <del>\$52.00</del> \$46.75 • Stamp Set + Dies • [m] [m] 10% @UNCLEO SAVINGS 3–4. COUNTRY FLOWERS BUNDLE • 163411 | <del>\$59.00</del> \$53.00 • Stamp Set + Dies • [m] [m] 5. BASIC GRAY & SMOKY SLATE PEARLS 163416 | \$7.50 • 160 pieces. 6. EYELET 3D EMBOSSING FOLDER • 163414 | \$10.00 • 4-1/2" × 6-1/4" (11.4 × 15.9 cm). 7. PETAL PINK & WHITE 1/4" (6.4 MM) DIAGONAL TRIM COMBO PACK • 163417 | \$10.00 • 5 yards (4.6 m) each color. 8. COUNTRY WOODS 12" X 12" (30.5 X 30.5 CM) DESIGNER SERIES PAPER • 163393 | \$12.50 • 12 sheets. 9. COUNTRY LACE 12" X 12" (30.5 X 30.5 CM) DESIGNER SERIES PAPER • 163415 | \$12.50 • 12 sheets.

► To order bundle items individually 1. COUNTRY BIRDHOUSE STAMP SET • 163395 | \$20.00 • 13 photopolymer stamps • • • • •
 2. COUNTRY BIRDHOUSE DIES • 163400 | \$32.00 • 23 dies. Largest die: 3-1/4" x 3-1/4" (8.3 x 8.3 cm).
 3. COUNTRY FLOWERS STAMP SET 163405 | \$24.00 • 13 photopolymer stamps • • • • • • •
 4. COUNTRY FLOWERS DIES • 163410 | \$35.00 • 15 dies. Largest die: 2" x 2" (5.1 x 5.1 cm).