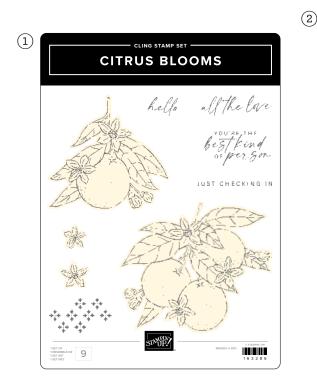

Find inspiration in the pages of this catalog and let your creativity take over!

(4)

10% EUNICLED SAVINGS 1–2. CITRUS BLOOMS BUNDLE • 163295 | <del>\$69.00</del> \$62.00 • Stamp Set + Dies • 💷 🛤 3. OPAL ROUNDS ASSORTMENT • 163298 | \$8.50 • 120 pieces. 4. MEDITERRANEAN BLOOMS 12" X 12" (30.5 X 30.5 CM) DESIGNER SERIES PAPER • 163284 | \$12.50 • 12 sheets.

► To order bundle items individually 1. CITRUS BLOOMS STAMP SET • 163286 | \$26.00 • 9 cling stamps • 💷 📧 2. CITRUS BLOOMS DIES • 163294 | \$43.00 • 15 dies. Largest die: 5-1/8" x 3-3/4" (13 x 9.5 cm).