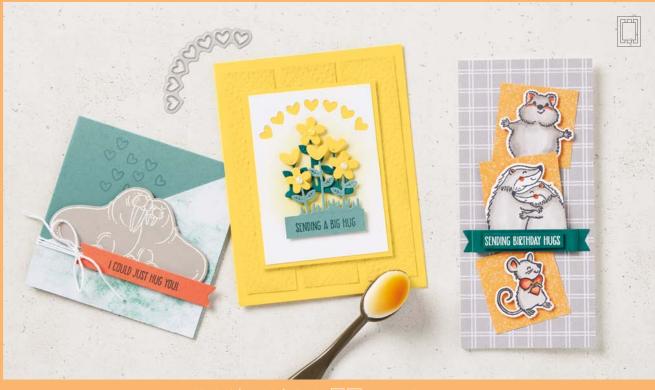

163667 | <del>\$55.00</del> \$49.50 • 📧 🖙 • Stamp Set + Dies

HEARTS & HUGS STAMP SET • 163659 | \$25.00 10 cling stamps • EN FR

HEARTS & HUGS DIES • 163666 | \$30.00 12 dies. Largest die: 3-3/4" x 2" (9.5 x 5.1 cm).