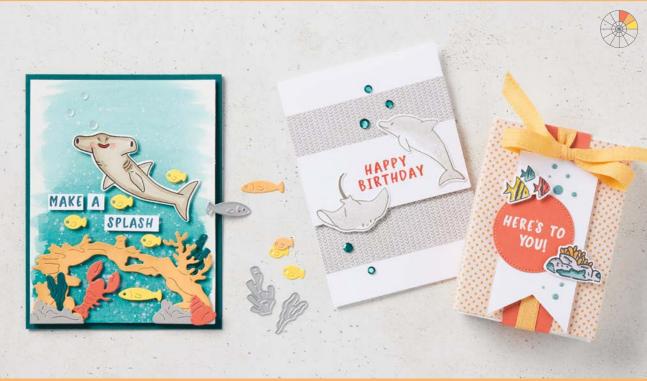

#### friendly fins bundle

163589 | <del>\$52.00</del> \$46.75 • 💷 • Stamp Set + Dies

FRIENDLY FINS STAMP SET • 163583 | \$24.00 15 photopolymer stamps • EN FR

FRIENDLY FINS DIES • 163588 | \$28.00 14 dies. Largest die: 3-7/8" × 2" (9.8 × 5.1 cm).