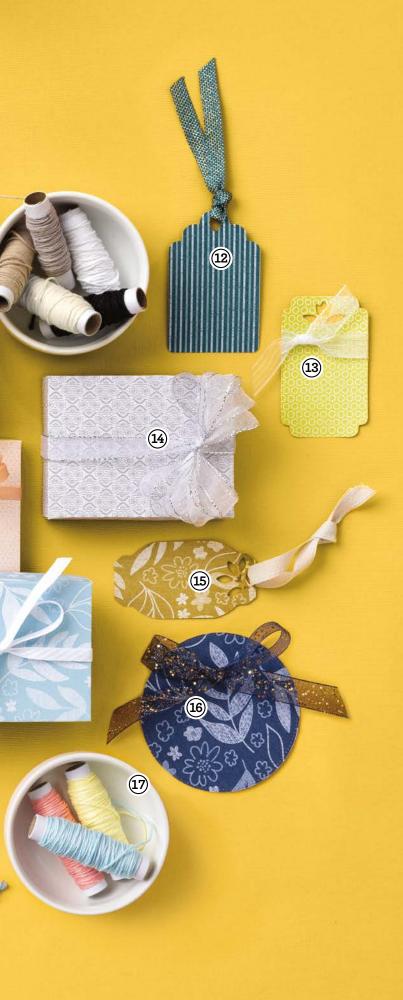

# wrap it up WITH A FEW ESSENTIALS

Keep gift packaging simple or step it up with punches, twine, and pretty paper!

ELEGANT EDGE TAG TOPPER PUNCH

161287 | \$27.00

SCALLOPED GIFT CARD BOXES 101 161751 | \$7.00

> BAKER'S TWINE 101

best

THREE COLOR PACK 162759 | \$8.00

POISED PEONY • 163529 | \$21.00 6 cling stamps

FRAMES & FLOWERS 12" X 12" (30.5 X 30.5 CM) SPECIALTY DESIGNER SERIES PAPER • 163765 | \$10.00 6 sheets of patterned paper: 1 each of 3 double-sided designs and 1 each of 3 single-sided die-cut designs.