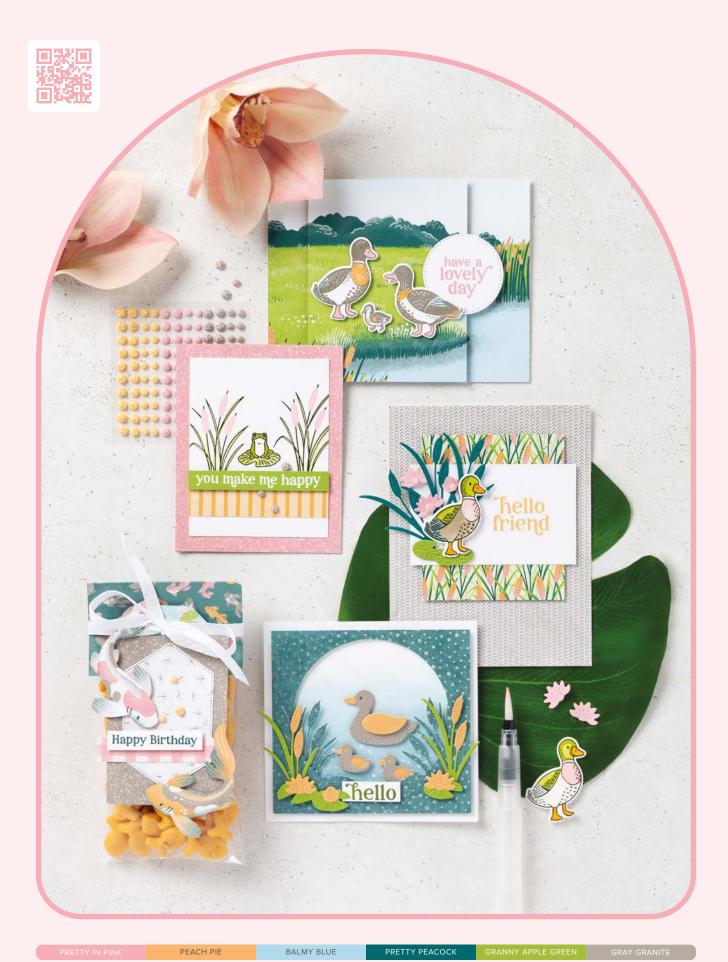

## **Tily pond lane** SUITE COLLECTION • 163354 | \$67.25 • EN FR

10% MURCED CALVING 1–2. CHARMING DUCK POND BUNDLE • 163350 | <del>\$52.00</del> \$46.75 • Stamp Set + Dies • IM IM 3. ADHESIVE-BACKED DAPPLED DOTS • 163353 | \$8.00 • 120 pieces. 4. LILY POND LANE 6" X 6" (15.2 X 15.2 CM) DESIGNER SERIES PAPER • 163342 | \$12.50 • 48 sheets.

► To order bundle items individually 1. CHARMING DUCK POND STAMP SET • 163344 | \$20.00 • 18 photopolymer stamps • Im Im 2. CHARMING DUCK POND DIES • 163349 | \$32.00 • 15 dies. Largest die: 3-3/4" x 3-3/8" (9.5 x 8.6 cm).