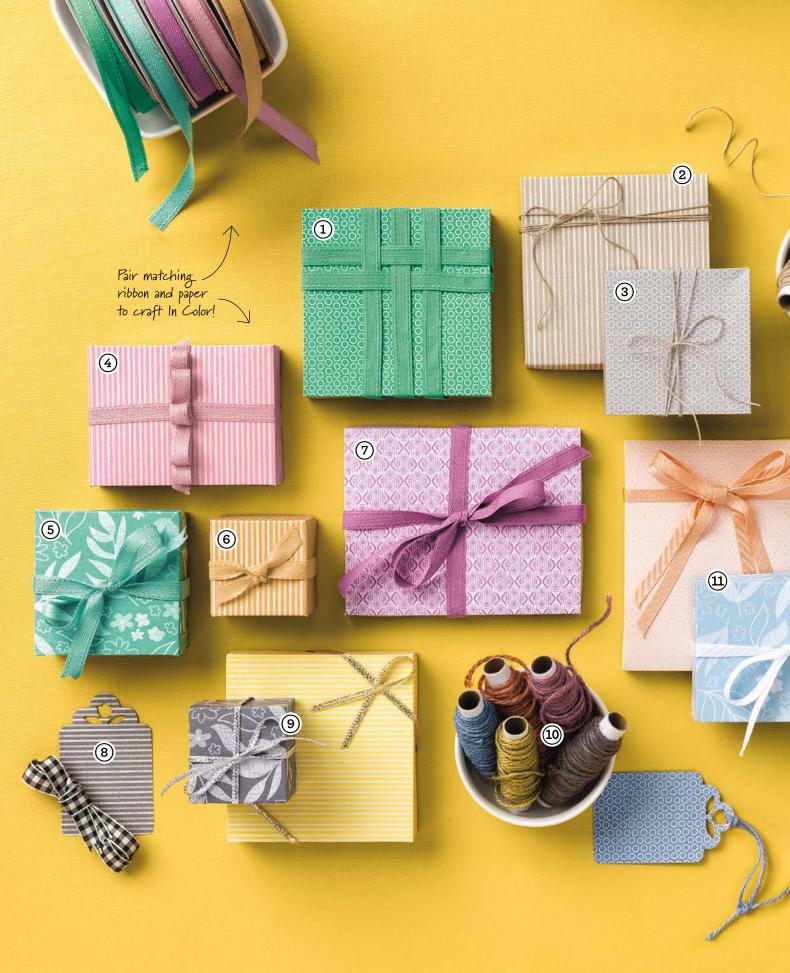

# wrap it up WITH A FEW ESSENTIALS

Keep gift packaging simple or step it up with punches, twine, and pretty paper!

ELEGANT EDGE TAG TOPPER PUNCH

161287 | \$27.00

SCALLOPED GIFT CARD BOXES 101 161751 | \$7.00

> BAKER'S TWINE 101

best

THREE COLOR PACK 162759 | \$8.00

POISED PEONY • 163529 | \$21.00 6 cling stamps

FRAMES & FLOWERS 12" X 12" (30.5 X 30.5 CM) SPECIALTY DESIGNER SERIES PAPER • 163765 | \$10.00 6 sheets of patterned paper: 1 each of 3 double-sided designs and 1 each of 3 single-sided die-cut designs.