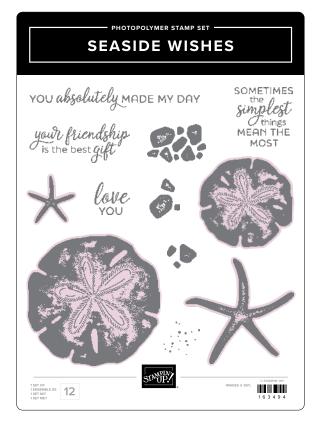

### seaside wishes bundle

163498 | <del>\$53.00</del> \$47.50 • Stamp Set + Hybrid Embossing Folder

SEASIDE WISHES STAMP SET • 163494 | \$20.00 12 photopolymer stamps.

SEASIDE WISHES HYBRID EMBOSSING FOLDER • 163497 | \$33.00 1 embossing folder: 4-1/2" x 6-1/4" (11.4 x 15.9 cm). 8 dies. Largest die: 4-7/8" x 4-1/2" (12.4 x 11.4 cm).