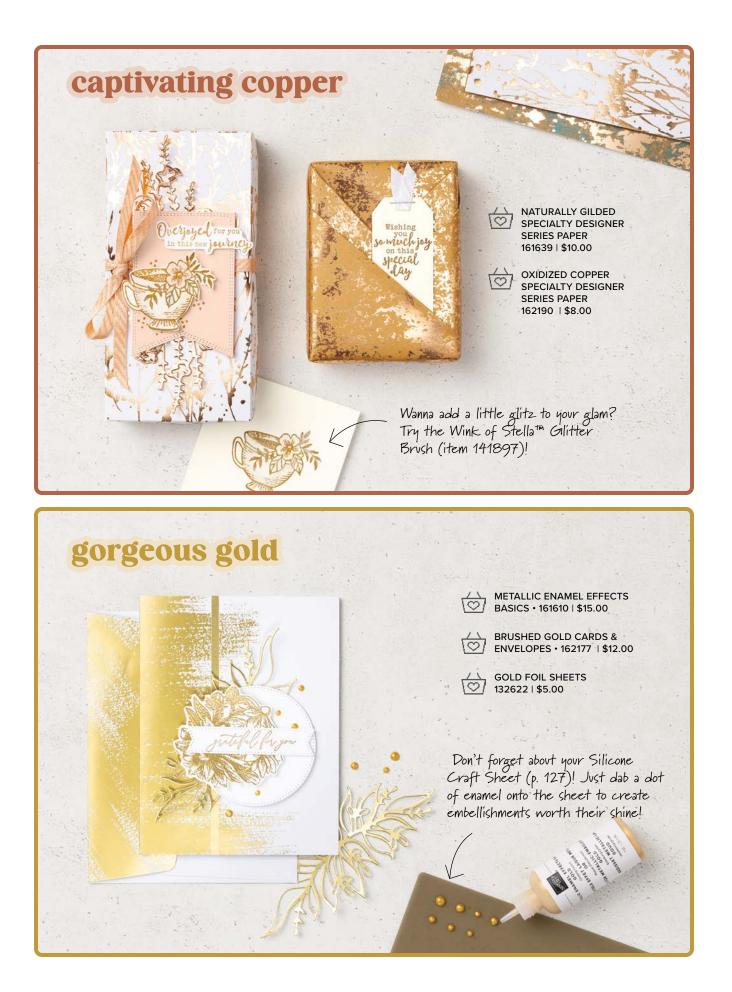

SUITE COLLECTIONS

COPPER CLAY

take to the sky SUITE COLLECTION • 163832 | \$74.00 • EN FR

10% ₪UNICED SAVINGS 1–2. ADVENTUROUS SKY BUNDLE • 163447 | <del>\$59.00</del> \$53.00 • Stamp Set + Dies • IN IN 3. INDUSTRIAL TRINKETS • 163450 | \$8.50 • 40 pieces. 4. TAKE TO THE SKY 12" X 12" (30.5 X 30.5 CM) DESIGNER SERIES PAPER • 163436 | \$12.50 • 12 sheets.

# **metallic magic** BECAUSE EVERY PROJECT NEEDS SOME GLAM

107

01

thank you for everything

EVERYDAY DETAILS STAMP SET • 162861 | \$24.00

INSPIRATIONAL SKETCHES STAMP SET 162684 | \$25.00

TEXTURED METALLIC 12" X 12" (30.5 X 30.5 CM) SPECIALTY PAPER • 163772 | \$8.50 3 sheets.

SILVER 12" X 12" (30.5 X 30.5 CM) FOIL SHEETS • 163387 | \$5.00 2 sheets.

#### Specialty Paper

| 2024–2026 In Color Glimmer | 163771 | P. 55  |
|----------------------------|--------|--------|
| Gold Foil                  | 132622 | P. 111 |
| Silver Foil                | 163387 | P. 110 |
| Textured Metallic          | 163772 | P. 110 |
| Wood Textured              | 163770 | P. 100 |
| Watercolor Paper           | 149612 | P. 118 |
| Window Sheets              | 142314 | P. 123 |