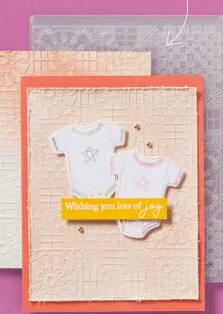

#### cutest onesie bundle

163740 | <del>\$30.00</del> \$27.00 • 💷 🕫 • Stamp Set + Dies

CUTEST ONESIE STAMP SET • 163734 | \$17.00 12 photopolymer stamps • 💷

**CUTEST ONESIE DIES • 163739 | \$13.00** 5 dies. Largest die: 1-7/8" × 2" (4.8 × 5.1 cm).