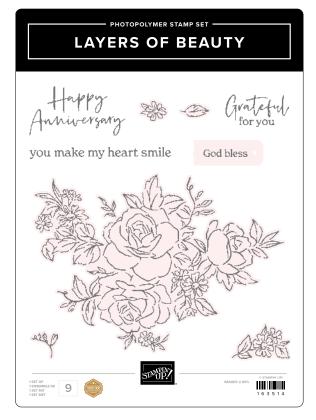

LAYERS OF BEAUTY STAMP SET • 163514 | \$20.00 9 photopolymer stamps Inspired by Million Sales Achiever Shelly Godby

LAYERS OF BEAUTY DIES • 163518 | \$30.00 11 dies. Largest die: 5-1/2" × 4" (14 × 10.2 cm).