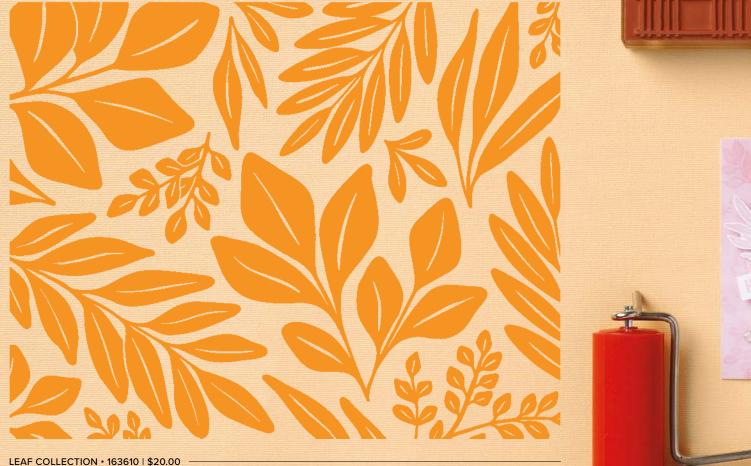

## background BRILLIANCE

Create brilliant, detailed backgrounds in one quick step. But don't mistake these background beauties for simple wallflowers—combine them with other creative techniques to make them the star of the show!

/ Works best with Clear Block f

LEAF COLLECTION • 163610 | \$20.00 1 cling stamp

Shop our online store to see these and all our background stamps!

BOTANICAL BEAUTY STAMP SET 162903 | \$24.00

DOGGONE FRIENDLY STAMP SET 162729 | \$20.00