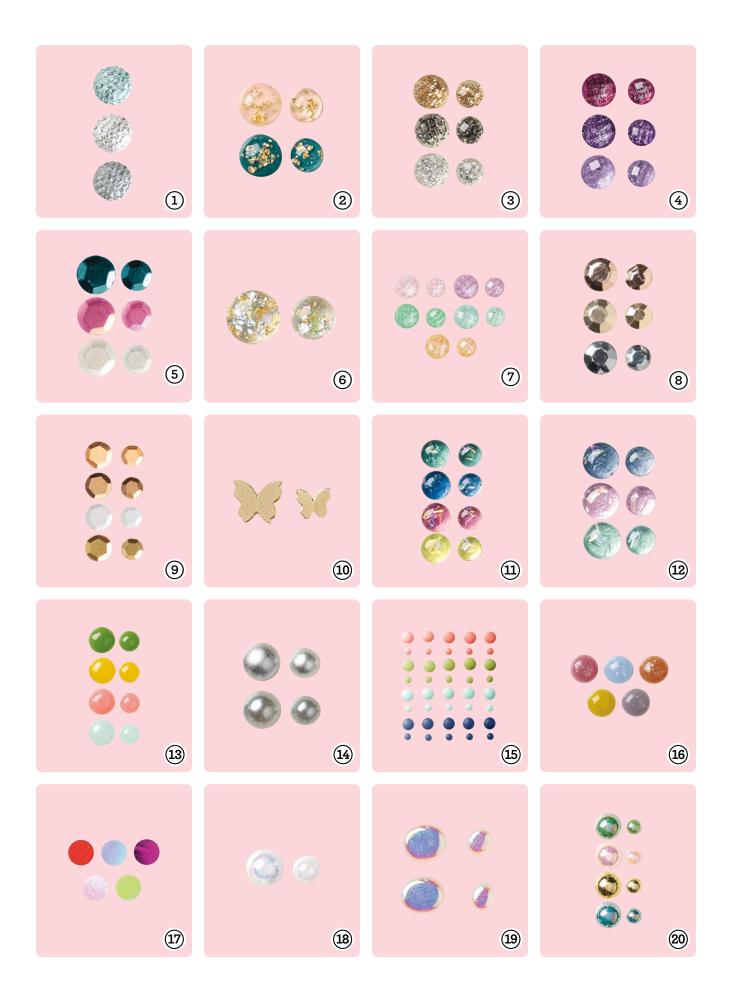

## **CASU** EMBELLISHING

Polish your crafts with adhesive-backed embellishments. Adding that extra something has never been easier!

- 1. FACETED GEMS TRIO PACK 162148 | \$7.50 75 pieces.
- 2. PETAL PINK & PRETTY PEACOCK FOILED GEMS 162587 | \$8.00 100 pieces.
- 3. ADHESIVE-BACKED SPARKLE GEMS 161288 | \$8.50 120 pieces.
- 4. PURPLE FINE SHIMMER GEMS 162611 | \$8.00 150 pieces.
- 5. ADHESIVE-BACKED SEQUINS TRIO 161206 | \$8.00 300 pieces.
- IRIDESCENT FOIL GEMS 162842 | \$8.00 100 pieces.
- 7. 2024–2026 IN COLOR SHIMMER GEMS 163781 | \$8.50 150 pieces.
- 8. ADHESIVE-BACKED METALLIC GEMS 163780 | \$9.00 120 pieces.
- 9. NEUTRALS ADHESIVE-BACKED SEQUINS 161627 | \$7.50 200 pieces.
- 10. BRUSHED BRASS BUTTERFLIES 158136 | \$10.00 80 pieces.
- 11. TINSEL GEMS FOUR-PACK 161623 | \$8.00 160 pieces.
- 12. TINSEL GEMS THREE-PACK 161624 | \$7.50 150 pieces.
- 13. ADHESIVE-BACKED DOTS FOR DAYS 163779 | \$8.00 200 pieces.
- 14. BASIC GRAY & SMOKY SLATE PEARLS 163416 | \$7.50 160 pieces.
- 15. OMBRE MATTE DECORATIVE DOTS 161448 | \$8.00 160 pieces.

- 2023–2025 IN COLOR OPAQUE SPARKLE DOTS 163782 | \$8.00 200 pieces.
- 17. IRIDESCENT ADHESIVE-BACKED DISCS 161954 | \$7.00 200 pieces.
- 18. IRIDESCENT PEARL BASIC JEWELS 158987 | \$7.50 150 pieces.
- 19. FLAT ADHESIVE-BACKED PEARLS 160449 | \$9.00 80 pieces.
- 20. BLOOMING PEARLS 162238 | \$8.00 120 pieces.
- 21. GLOSSY DOTS ASSORTMENT 158827 | \$8.00 180 pieces.
- 22. ADHESIVE-BACKED TRANSPARENT DOTS 163432 | \$8.00 160 pieces.
- 23. RAINBOW ADHESIVE-BACKED DOTS 162758 | \$9.00 160 pieces.
- 24. RHINESTONE BASIC JEWELS 144220 | \$6.00 140 pieces.
- 25. OPAL ROUNDS ASSORTMENT 163298 | \$8.50 120 pieces.
- 26. ADHESIVE-BACKED TEXTURED DOTS 163338 | \$8.00 120 pieces.
- 27. IRIDESCENT FACETED GEMS 163368 | \$8.50 100 pieces.
- 28. ADHESIVE-BACKED DAPPLED DOTS 163353 | \$8.00 120 pieces.
- 29. ADHESIVE-BACKED PEARL TRIO 163319 | \$7.50 120 pieces.
- 30. 2024–2026 IN COLOR RESIN DOTS 163389 | \$8.00 120 pieces.