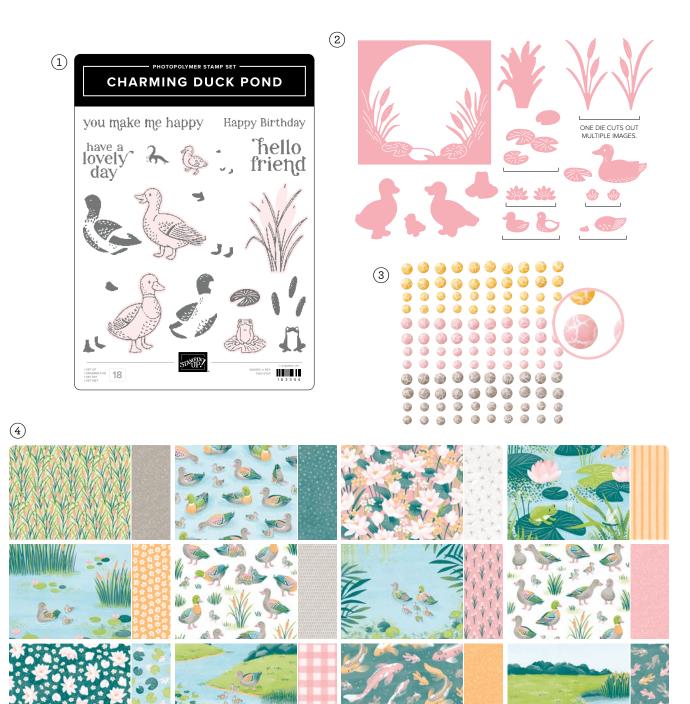

## **Tily pond lane** SUITE COLLECTION • 163354 | \$67.25 • EN FR

10% MURCED CALVING 1–2. CHARMING DUCK POND BUNDLE • 163350 | <del>\$52.00</del> \$46.75 • Stamp Set + Dies • IM IM 3. ADHESIVE-BACKED DAPPLED DOTS • 163353 | \$8.00 • 120 pieces. 4. LILY POND LANE 6" X 6" (15.2 X 15.2 CM) DESIGNER SERIES PAPER • 163342 | \$12.50 • 48 sheets.

► To order bundle items individually 1. CHARMING DUCK POND STAMP SET • 163344 | \$20.00 • 18 photopolymer stamps • Im Im 2. CHARMING DUCK POND DIES • 163349 | \$32.00 • 15 dies. Largest die: 3-3/4" x 3-3/8" (9.5 x 8.6 cm).