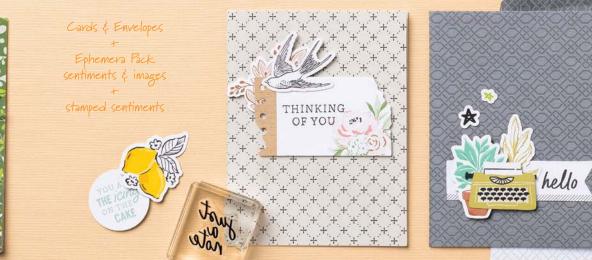

# INTRODUCING mix & match

Our Mix & Match products work together to make your life easier. Start with a card base of your choice, then customize it by adding any combination of Ephemera Packs and the Simply Said Stamp Set (or your favorite stamp set). Not sure where to start? Check out p. 20–21 for inspiration.

## add an ephemera pack

SAYING SOMETHING EPHEMERA PACK 163761 | \$8.00 • • • • •

SOMETHING FOR EVERYTHING EPHEMERA PACK 163763 | \$8.00

FULLY FLOWERING EPHEMERA PACK 163762 | \$8.00

LABELS & LAYERS EPHEMERA PACK 163764 | \$8.00

### and a stamped sentiment

SIMPLY SAID • 163756 | \$17.00 - 10 photopolymer stamps • • • •

Cards & Envelopes t Ephemera Pack sentiments