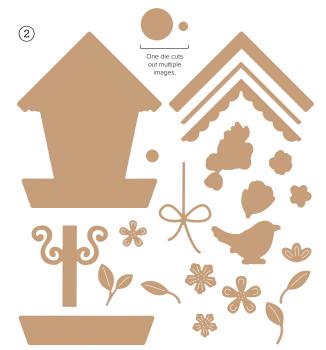

► To order bundle items individually 1. COUNTRY BIRDHOUSE STAMP SET • 163395 | \$20.00 • 13 photopolymer stamps • • • • •
 2. COUNTRY BIRDHOUSE DIES • 163400 | \$32.00 • 23 dies. Largest die: 3-1/4" x 3-1/4" (8.3 x 8.3 cm).
 3. COUNTRY FLOWERS STAMP SET 163405 | \$24.00 • 13 photopolymer stamps • • • • • • •
 4. COUNTRY FLOWERS DIES • 163410 | \$35.00 • 15 dies. Largest die: 2" x 2" (5.1 x 5.1 cm).