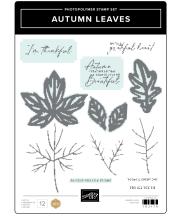

ADORING HEARTS STAMP SET • 162563 | \$20.00 • • • ADORING HEARTS HYBRID EMBOSSING FOLDER • 162569 | \$39.00

sea

amazing

AUTUMN LEAVES STAMP SET • 162179 | \$24.00 • • • Inspired by Million Sales Achiever Amy Koenders AUTUMN LEAVES DIES • 162185 | \$38.00