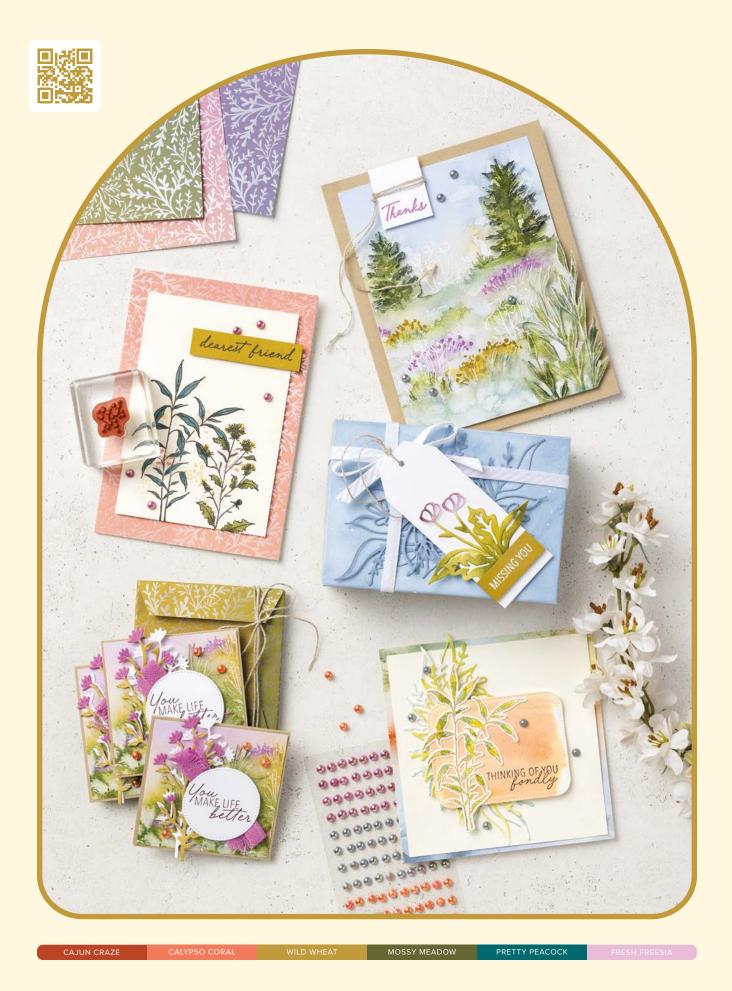

(5)

10% PUNCE O SAVINGS 1–2. THOUGHTFUL WISHES BUNDLE • 163314 | \$62.00 \$55.75 • Stamp Set + Dies • ■ ■ 3. ADHESIVE-BACKED PEARL TRIO • 163319 | \$7.50 • 120 pieces. 4. THOUGHTFUL DESIGNS 12" X 12" (30.5 X 30.5 CM) SPECIALTY DESIGNER SERIES PAPER • 163317 | \$11.00 • 5 sheets. 5. THOUGHTFUL JOURNEY 6" X 6" (15.2 X 15.2 CM) DESIGNER SERIES PAPER • 163303 | \$12.50 • 48 sheets.

 To order bundle items individually 1. THOUGHTFUL WISHES STAMP SET • 163305 | \$25.00 • 10 cling stamps Inspired by Million Sales Achiever Laurie Krauss • Im FR
 2. THOUGHTFUL WISHES DIES • 163313 | \$37.00 • 11 dies. 4-7/8" x 2-1/2" (12.4 x 6.4 cm).