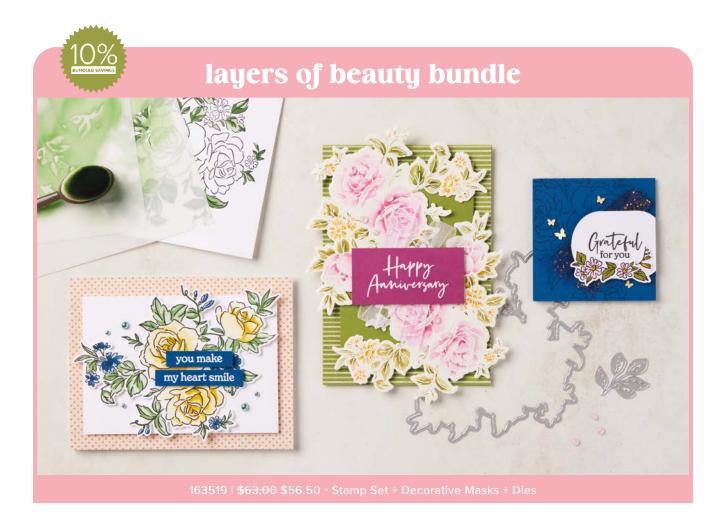

LAYERS OF BEAUTY STAMP SET • 163514 | \$20.00 9 photopolymer stamps Inspired by Million Sales Achiever Shelly Godby

LAYERS OF BEAUTY DIES • 163518 | \$30.00 11 dies. Largest die: 5-1/2" × 4" (14 × 10.2 cm).

LAYERS OF BEAUTY DECORATIVE MASKS • 163517 | \$13.00 5 masks: 1 each of 5 designs. 5" x 6-5/8" (12.7 x 16.8 cm). Use with Classic Stampin' Ink.