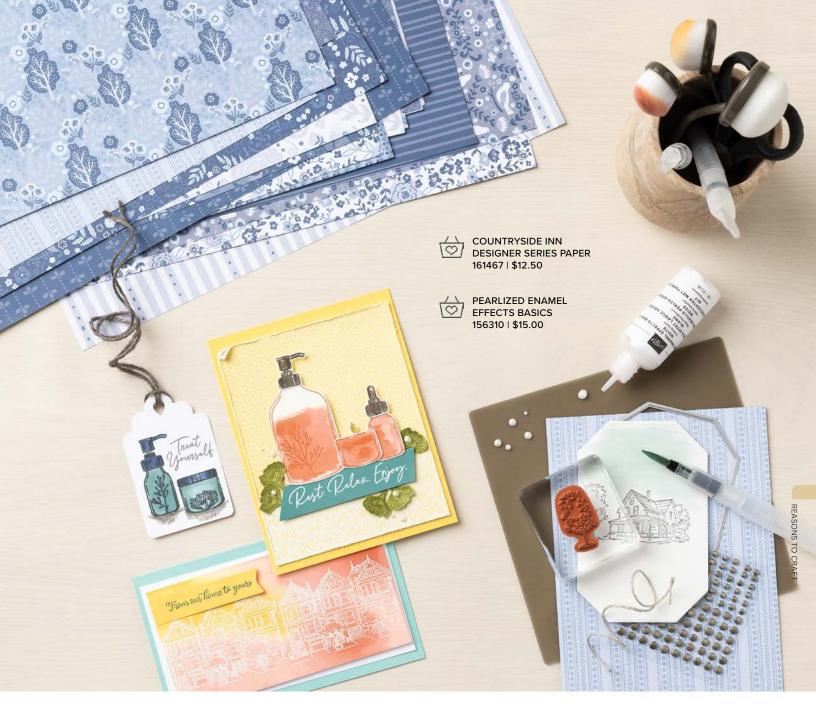

## start with cards & envelopes

5 card bases and 5 envelopes. Folded card size: 4-1/4"  $\times$  5-1/2" (10.8  $\times$  14 cm).

SUNNY SPRINGS CARDS & ENVELOPES 163754 | \$8.00

CALMING CREEK CARDS & ENVELOPES 163753 | \$8.00

PLEASE JOIN US

CHANTILLY LACE • 163683 | \$23.00 · 6 cling stamps

FROM OUR HOME • 163680 | \$20.00 7 cling stamps

REST RELAX ENJOY • 163752 | \$18.00 - 12 photopolymer stamps