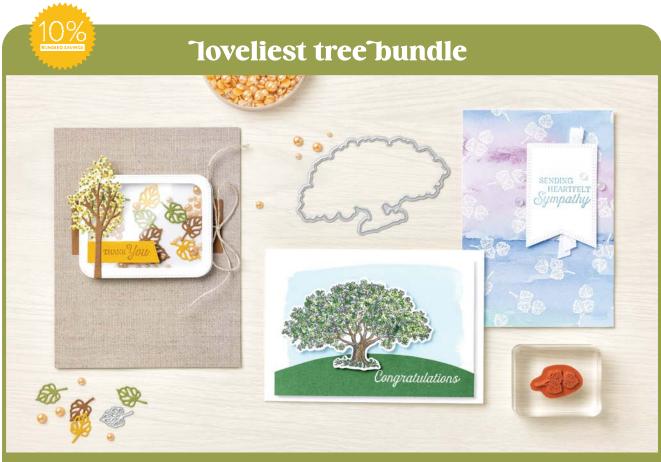

163716 | <del>\$40.00</del> \$36.00 • Stamp Set + Dies

LOVELIEST TREE STAMP SET • 163714 | \$20.00 6 cling stamps.

LOVELIEST TREE DIES • 163715 | \$20.00 7 dies. Largest die: 3-5/8" x 2-1/4" (9.2 x 5.7 cm).