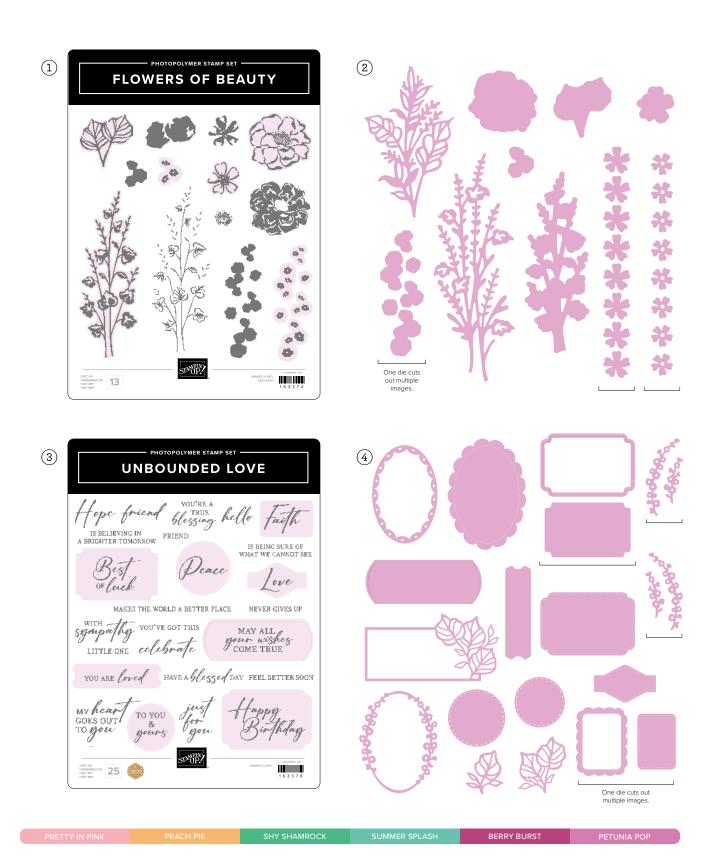

# unbounded beauty

SUITE COLLECTION

10% EUNICLO SAVINGS 1–2. FLOWERS OF BEAUTY BUNDLE • 163376 | \$61.00 \$54.75 • Stamp Set + Dies 10% EUNICLO SAVINGS 3–4. UNBOUNDED LOVE BUNDLE • 163384 | \$61.00 \$54.75 • Stamp Set + Dies • ■ Es ■ 5. 2024–2026 IN COLOR RESIN DOTS • 163389 | \$8.00 • 120 pieces. 6. 2024–2026 IN COLOR GLIMMER 12" X 12" (30.5 X 30.5 CM) SPECIALTY PAPER • 163771 | \$11.00 • 5 sheets. 7. UNBOUNDED BEAUTY 12" X 12" (30.5 X 30.5 CM) DESIGNER SERIES PAPER • 163372 | \$12.50 • 12 sheets.

► To order bundle items individually 1. FLOWERS OF BEAUTY STAMP SET • 163374 | \$24.00 • 13 photopolymer stamps.
 2. FLOWERS OF BEAUTY DIES • 163375 | \$37.00 • 10 dies. Largest die: 1-3/4" x 5" (4.4 x 12.7 cm).

3. UNBOUNDED LOVE STAMP SET • 163378 | \$25.00 • 25 photopolymer stamps • Inspired by Million Sales Achiever Debbie Moczek • IN ES IN 4. UNBOUNDED LOVE DIES • 163383 | \$36.00 • 16 dies. Largest die: 3-1/8" x 1-1/2" (7.9 x 3.8 cm).