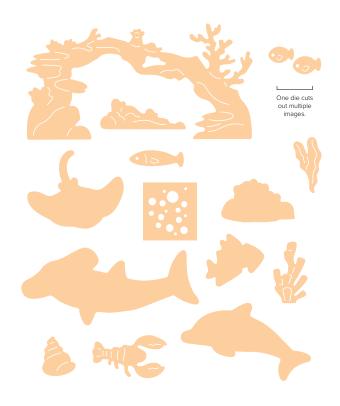

#### friendly fins bundle

163589 | <del>\$52.00</del> \$46.75 • 💷 • Stamp Set + Dies

FRIENDLY FINS STAMP SET • 163583 | \$24.00 15 photopolymer stamps • EN FR

FRIENDLY FINS DIES • 163588 | \$28.00 14 dies. Largest die: 3-7/8" × 2" (9.8 × 5.1 cm).