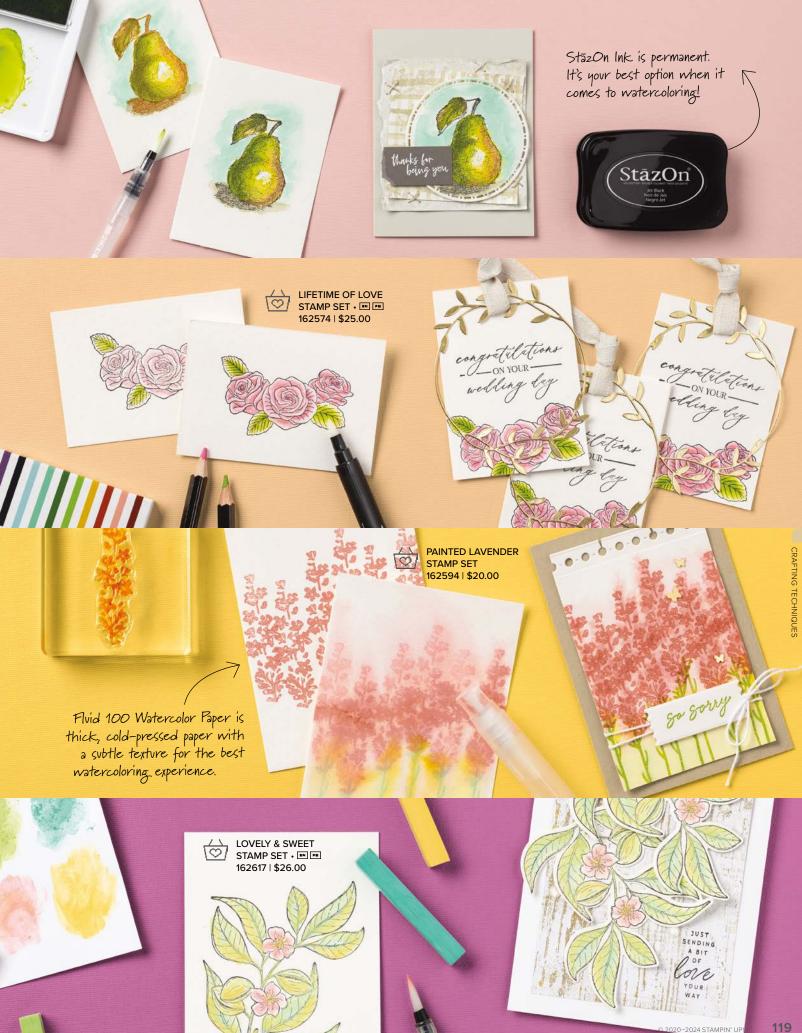

HOT AIR BALLOON STAMP SET • 162748 | \$20.00 • • HOT AIR BALLOON DIES • 162754 | \$30.00

KIDDIN' AROUND STAMP SET • 162829 | \$26.00 • IN IN KIDDIN' AROUND DIES • 162838 | \$34.00

LIFETIME OF LOVE STAMP SET • 162574 | \$25.00 • IN IN LIFETIME OF LOVE DIES • 162583 | \$34.00

MERRIEST TREES STAMP SET • 162043 | \$25.00 MERRIEST TREES DIES • 162047 | \$37.00

PLAYING IN THE RAIN STAMP SET • 160542 | \$26.00 • IN IN PLAYING IN THE RAIN DIES • 160550 | \$35.00

LOVELY & SWEET STAMP SET • 162617 | \$26.00 • IN FR LOVELY & SWEET DIES • 162626 | \$32.00

STN BE

PAINTED LAVENDER STAMP SET • 162594 | \$20.00 PAINTED LAVENDER DIES • 162596 | \$32.00

OUA

RIDE ON

BIRTHDAY

CONSSATULATION:

80 80214

INFORMATION 8