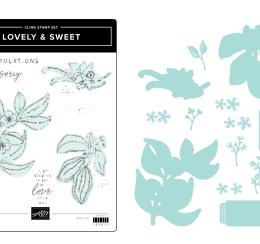

MERRIEST TREES STAMP SET • 162043 | \$25.00 MERRIEST TREES DIES • 162047 | \$37.00

PLAYING IN THE RAIN STAMP SET • 160542 | \$26.00 • IN IN PLAYING IN THE RAIN DIES • 160550 | \$35.00

LOVELY & SWEET STAMP SET • 162617 | \$26.00 • IN FR LOVELY & SWEET DIES • 162626 | \$32.00

# index

🔲 🎟 🚥 Products marked with these icons are available in English, Spanish, and French.

| Legendary Ride           | 160762 | P. 78  |
|--------------------------|--------|--------|
| Lifetime of Love         | 162583 | P. 78  |
| Loveliest Tree           | 163715 | P. 71  |
| Lovely & Sweet           | 162626 | P. 78  |
| Market Goodness          | 163428 | P. 39  |
| Merriest Trees           | 162047 | P. 78  |
| Mini Alphabet            | 162934 | P. 105 |
| Nested Essentials        | 161597 | P. 103 |
| Painted Lavender         | 162596 | P. 78  |
| Perennial Postage        | 162607 | P. 107 |
| Playing in the Rain      | 160550 | P. 78  |
| Pocket Thoughts          | 163552 | P. 62  |
| Round We Go              | 163729 | P. 63  |
| Rustic Crate             | 162267 | P. 79  |
| Sending Love             | 162879 | P. 79  |
| Sentimental Park         | 160566 | P. 79  |
| Sketched Butterflies     | 163491 | P. 68  |
| Something Fancy          | 160424 | P. 79  |
| Spotlight on Nature      | 163580 | P. 69  |
| Stippled Roses           | 162666 | P. 79  |
| Stylish Shapes           | 159183 | P. 123 |
| Textured Floral          | 161231 | P. 80  |
| Thoughtful Wishes        | 163313 | P. 47  |
| Translucent Florals      | 162252 | P. 80  |
| Trusty Tools             | 162722 | P. 80  |
| Tune In                  | 163636 | P. 67  |
| Unbounded Love           | 163383 | P. 55  |
| Wanted to Say            | 161594 | P. 85  |
| Wild Ferns               | 162654 | P. 80  |
| Wildflower Designs       | 163333 | P. 41  |
| Wonderful Thoughts • • • | 161491 | P. 80  |