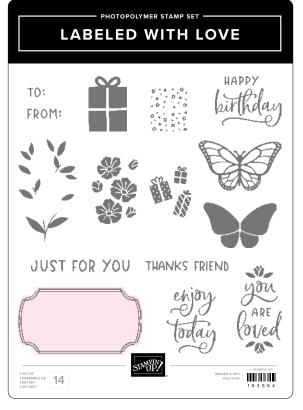

#### labeled with love bundle

163574 | <del>\$44.00</del> \$39.50 • 💷 🖅 • Stamp Set + Dies | 163571 | <del>\$44.00</del> \$39.50 • 💷 🖅 • Stamp Set + Punch

LABELED WITH LOVE STAMP SET • 163564 | \$21.00 14 photopolymer stamps • • • • •

# Dies or Punch?

Two tools, same shape and size\*— Choose your favorite!

LABELED WITH LOVE DIES • 163570 | \$23.00 3 dies

LABELED WITH LOVE PUNCH • 163569 | \$23.00

163543 | <del>\$31.00</del> \$27.75 • 💷 🖅 • Stamp Set + Die | 163540 | <del>\$42.00</del> \$37.75 • 💷 • Stamp Set + Punch