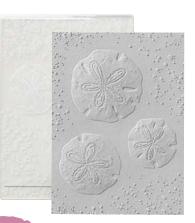

### seaside wishes bundle

163498 | <del>\$53.00</del> \$47.50 • Stamp Set + Hybrid Embossing Folder

SEASIDE WISHES STAMP SET • 163494 | \$20.00 12 photopolymer stamps.

SEASIDE WISHES HYBRID EMBOSSING FOLDER • 163497 | \$33.00 1 embossing folder: 4-1/2" x 6-1/4" (11.4 x 15.9 cm). 8 dies. Largest die: 4-7/8" x 4-1/2" (12.4 x 11.4 cm).