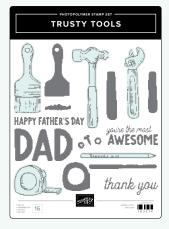

TEXTURED FLORAL STAMP SET • 161229 | \$24.00 TEXTURED FLORAL DIES • 161231 | \$34.00

TRANSLUCENT FLORALS STAMP SET • 162243 | \$26.00 • IN IN TRANSLUCENT FLORALS DIES • 162252 | \$34.00

TRUSTY TOOLS STAMP SET • 163274 | \$24.00 • • • • TRUSTY TOOLS DIES • 162722 | \$37.00