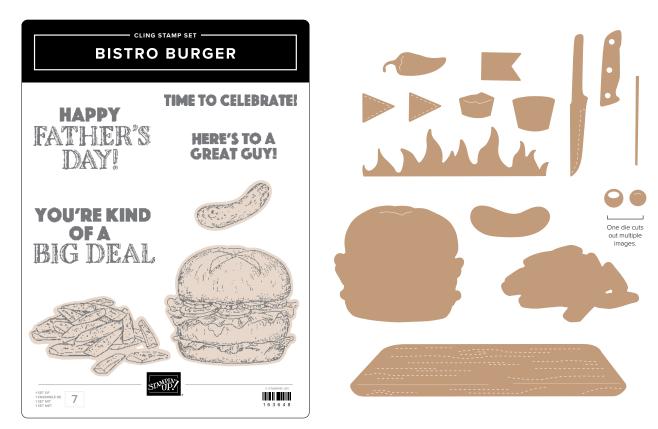

#### bistro burger bundle

163650 | <del>\$51.00</del> \$45.75 • Stamp Set + Dies

BISTRO BURGER STAMP SET • 163648 | \$23.00 7 cling stamps.

BISTRO BURGER DIES • 163649 | \$28.00 15 dies. Largest die: 4-7/8" x 1" (12.4 x 2.5 cm).