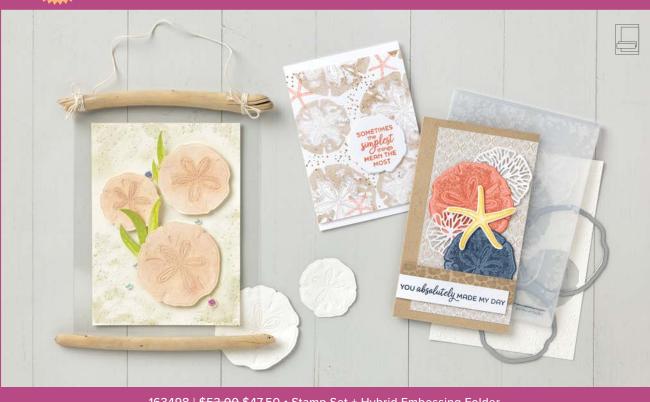

### seaside wishes bundle

163498 | <del>\$53.00</del> \$47.50 • Stamp Set + Hybrid Embossing Folder

SEASIDE WISHES STAMP SET • 163494 | \$20.00 12 photopolymer stamps.

SEASIDE WISHES HYBRID EMBOSSING FOLDER • 163497 | \$33.00 1 embossing folder: 4-1/2" x 6-1/4" (11.4 x 15.9 cm). 8 dies. Largest die: 4-7/8" x 4-1/2" (12.4 x 11.4 cm).