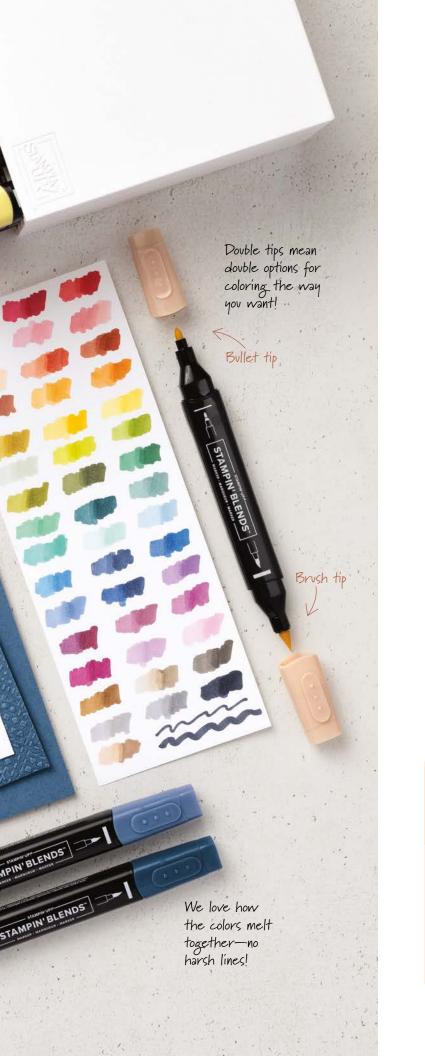

This catalog is full of color inspiration. What will you create? Use #StampinUp on social media to share your color creations with us!

Stampin' Write markers have a brush tip for coloring and a fine tip for writing and details.

Classic, heavyweight cardstock is dyed all the way through, so you won't see any white edges when you cut or tear, except on Basic White. 24 sheets (except where noted otherwise).

Flip-open, stackable Classic
Stampin' Pads store ink upside down on 2-5/8" x 3-1/2"
(6.7 x 8.9 cm) firm foam. Ink is fast drying, dye based, and acid free. Refills are available separately. Refills: 0.5 fl. oz. (14.8 ml) each.