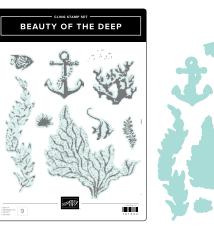

BEAUTY OF THE DEEP STAMP SET • 161233 | \$25.00 BEAUTY OF THE DEEP DIES • 161236 | \$33.00

BEACH DAY STAMP SET • 162797 | \$20.00 BEACH DAY DIES • 162799 | \$34.00

BRIGHT SKIES STAMP SET • 162787 | \$20.00 • • • BRIGHT SKIES DIES • 162793 | \$34.00