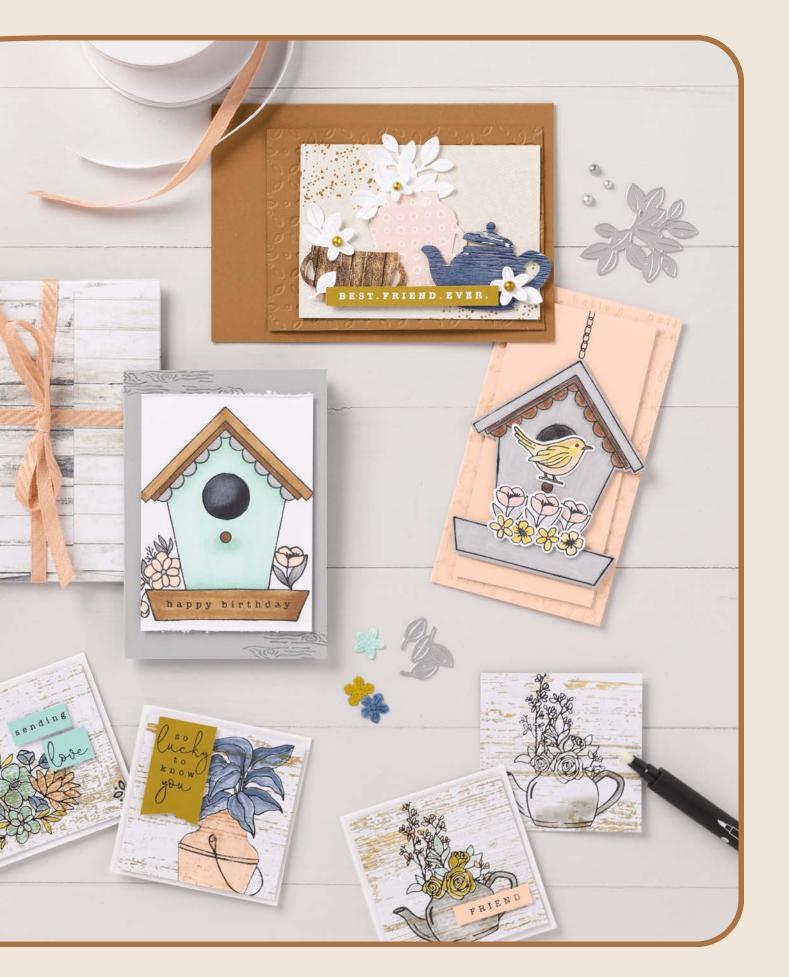

COUNTRY WOODS SUITE COLLECTION • 163418 | \$152.25 • EN FR

 PETAL PINK
 POOL PARTY
 MISTY MOONLIGHT
 PECAN PIE
 BASIC BEIGE
 SMOKY SLATE

10% @UNCLEO SAVINGS 1–2. COUNTRY BIRDHOUSE BUNDLE • 163401 | <del>\$52.00</del> \$46.75 • Stamp Set + Dies • [m] [m] 10% @UNCLEO SAVINGS 3–4. COUNTRY FLOWERS BUNDLE • 163411 | <del>\$59.00</del> \$53.00 • Stamp Set + Dies • [m] [m] 5. BASIC GRAY & SMOKY SLATE PEARLS 163416 | \$7.50 • 160 pieces. 6. EYELET 3D EMBOSSING FOLDER • 163414 | \$10.00 • 4-1/2" × 6-1/4" (11.4 × 15.9 cm). 7. PETAL PINK & WHITE 1/4" (6.4 MM) DIAGONAL TRIM COMBO PACK • 163417 | \$10.00 • 5 yards (4.6 m) each color. 8. COUNTRY WOODS 12" X 12" (30.5 X 30.5 CM) DESIGNER SERIES PAPER • 163393 | \$12.50 • 12 sheets. 9. COUNTRY LACE 12" X 12" (30.5 X 30.5 CM) DESIGNER SERIES PAPER • 163415 | \$12.50 • 12 sheets.

► To order bundle items individually 1. COUNTRY BIRDHOUSE STAMP SET • 163395 | \$20.00 • 13 photopolymer stamps • • • • •
 2. COUNTRY BIRDHOUSE DIES • 163400 | \$32.00 • 23 dies. Largest die: 3-1/4" x 3-1/4" (8.3 x 8.3 cm).
 3. COUNTRY FLOWERS STAMP SET 163405 | \$24.00 • 13 photopolymer stamps • • • • • • •
 4. COUNTRY FLOWERS DIES • 163410 | \$35.00 • 15 dies. Largest die: 2" x 2" (5.1 x 5.1 cm).