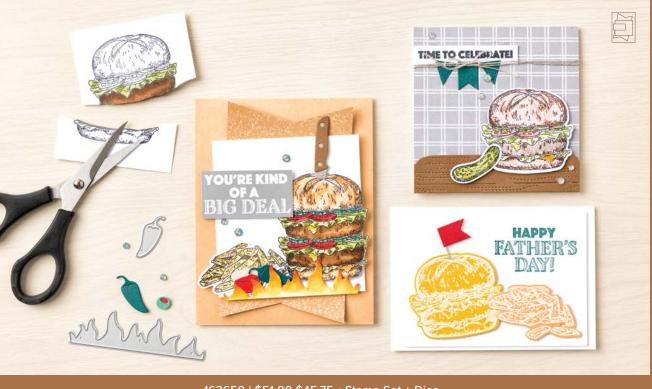

#### bistro burger bundle

163650 | <del>\$51.00</del> \$45.75 • Stamp Set + Dies

BISTRO BURGER STAMP SET • 163648 | \$23.00 7 cling stamps.

BISTRO BURGER DIES • 163649 | \$28.00 15 dies. Largest die: 4-7/8" x 1" (12.4 x 2.5 cm).