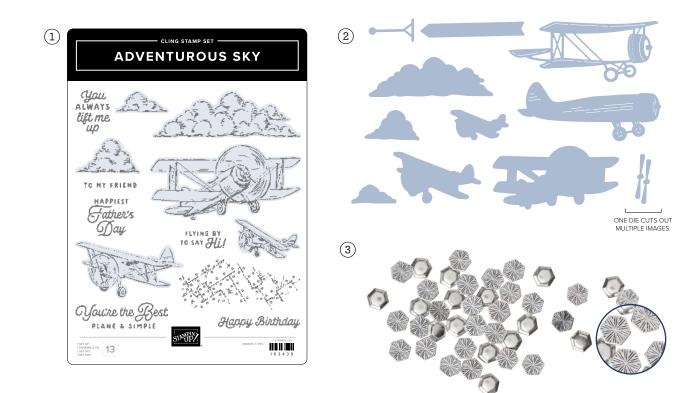

SUITE COLLECTIONS

COPPER CLAY

take to the sky SUITE COLLECTION • 163832 | \$74.00 • EN FR

10% ₪UNICED SAVINGS 1–2. ADVENTUROUS SKY BUNDLE • 163447 | <del>\$59.00</del> \$53.00 • Stamp Set + Dies • IN IN 3. INDUSTRIAL TRINKETS • 163450 | \$8.50 • 40 pieces. 4. TAKE TO THE SKY 12" X 12" (30.5 X 30.5 CM) DESIGNER SERIES PAPER • 163436 | \$12.50 • 12 sheets.

► To order bundle items individually 1. ADVENTUROUS SKY STAMP SET • 163439 | \$26.00 • 13 cling stamps • IM IM 2. ADVENTUROUS SKY DIES • 163446 | \$33.00 • 11 dies. Largest die: 3-3/4" x 2" (9.5 x 5.1 cm).