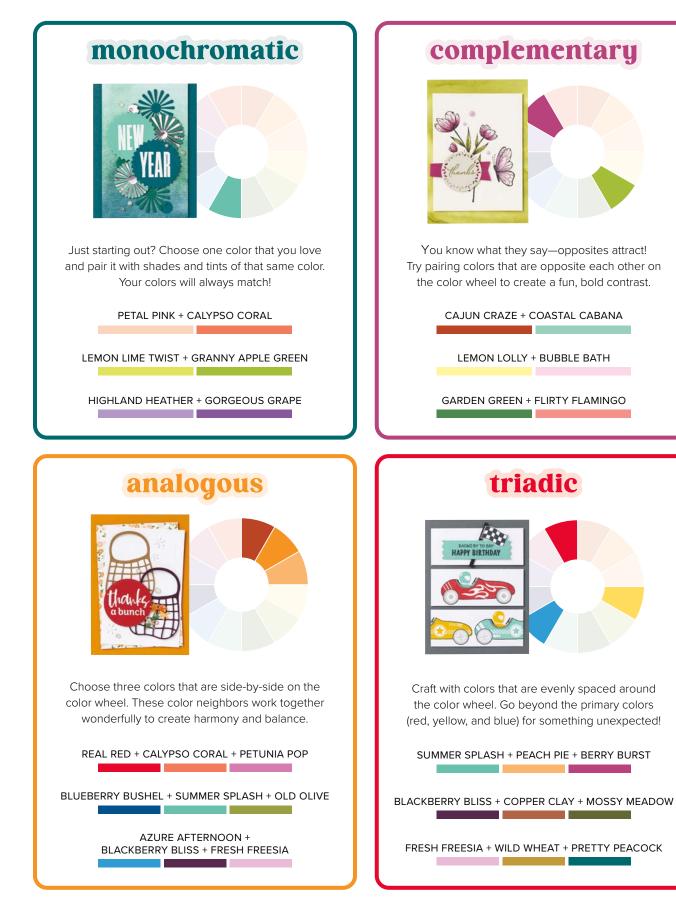

stampin' write markers collection 163136 | <del>\$140.00</del> \$126.00 40 markers.

We love color! But we love it even more when it just works. So, what's the secret? You could say that how we mix, coordinate, and contrast color makes all the difference. We put together this color wheel to show the relationship between the colors that we love so much.

This catalog is full of color inspiration. What will you create? Use #StampinUp on social media to share your color creations with us!

Stampin' Write markers have a brush tip for coloring and a fine tip for writing and details.

# collections

From rich Regals to sweet Subtles, notable Neutrals to bedazzling Brights, beautiful Basics to incredible In Colors™, there's nothing we love more than crafting with an entire spectrum of color! Our color families are designed to help you craft with color confidence. And maybe try something new!