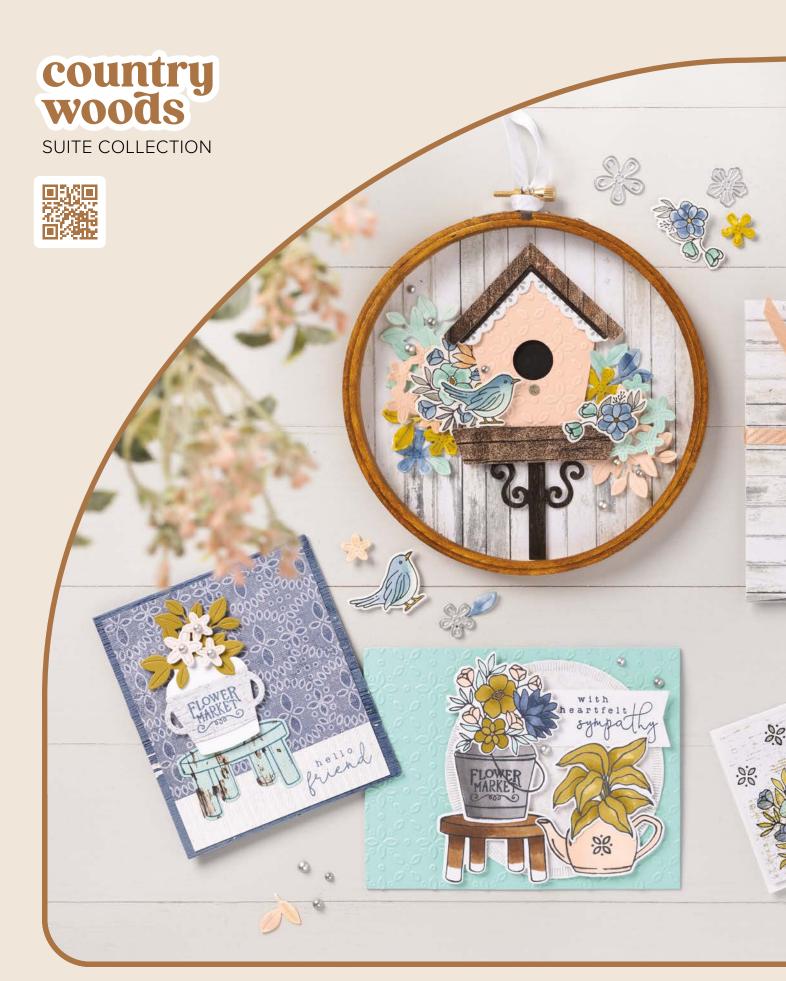

COUNTRY WOODS SUITE COLLECTION • 163418 | \$152.25 • EN FR

 PETAL PINK
 POOL PARTY
 MISTY MOONLIGHT
 PECAN PIE
 BASIC BEIGE
 SMOKY SLATE

10% @UNCLEO SAVINGS 1–2. COUNTRY BIRDHOUSE BUNDLE • 163401 | <del>\$52.00</del> \$46.75 • Stamp Set + Dies • [m] [m] 10% @UNCLEO SAVINGS 3–4. COUNTRY FLOWERS BUNDLE • 163411 | <del>\$59.00</del> \$53.00 • Stamp Set + Dies • [m] [m] 5. BASIC GRAY & SMOKY SLATE PEARLS 163416 | \$7.50 • 160 pieces. 6. EYELET 3D EMBOSSING FOLDER • 163414 | \$10.00 • 4-1/2" × 6-1/4" (11.4 × 15.9 cm). 7. PETAL PINK & WHITE 1/4" (6.4 MM) DIAGONAL TRIM COMBO PACK • 163417 | \$10.00 • 5 yards (4.6 m) each color. 8. COUNTRY WOODS 12" X 12" (30.5 X 30.5 CM) DESIGNER SERIES PAPER • 163393 | \$12.50 • 12 sheets. 9. COUNTRY LACE 12" X 12" (30.5 X 30.5 CM) DESIGNER SERIES PAPER • 163415 | \$12.50 • 12 sheets.

► To order bundle items individually 1. COUNTRY BIRDHOUSE STAMP SET • 163395 | \$20.00 • 13 photopolymer stamps • • • • •
 2. COUNTRY BIRDHOUSE DIES • 163400 | \$32.00 • 23 dies. Largest die: 3-1/4" x 3-1/4" (8.3 x 8.3 cm).
 3. COUNTRY FLOWERS STAMP SET 163405 | \$24.00 • 13 photopolymer stamps • • • • • • •
 4. COUNTRY FLOWERS DIES • 163410 | \$35.00 • 15 dies. Largest die: 2" x 2" (5.1 x 5.1 cm).