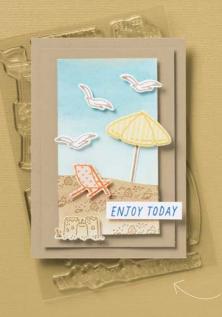

BEAUTY OF THE DEEP STAMP SET • 161233 | \$25.00 BEAUTY OF THE DEEP DIES • 161236 | \$33.00

BEACH DAY STAMP SET • 162797 | \$20.00 BEACH DAY DIES • 162799 | \$34.00

BRIGHT SKIES STAMP SET • 162787 | \$20.00 • • • BRIGHT SKIES DIES • 162793 | \$34.00