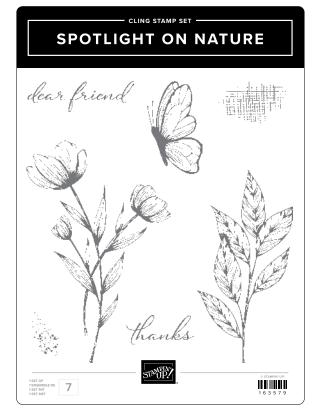

# spotlight on nature bundle

163581 | <del>\$58.00</del> \$52.00 • Stamp Set + Dies

SPOTLIGHT ON NATURE STAMP SET • 163579 | \$23.00 7 cling stamps.

SPOTLIGHT ON NATURE DIES • 163580 | \$35.00 12 dies. Largest die: 3-7/8" (9.8 cm).