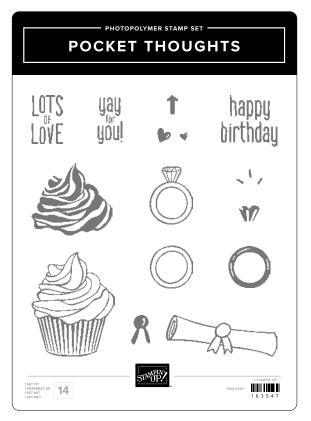

### pocket thoughts bundle

163553 | <del>\$49.00</del> \$44.00 • EN FR • Stamp Set + Dies

POCKET THOUGHTS STAMP SET • 163547 | \$18.00 14 photopolymer stamps • EN FR

POCKET THOUGHTS DIES • 163552 | \$31.00 3 dies. Largest assembled pocket: 3-3/4" x 5" ( $9.5 \times 12.7 \text{ cm}$ ).