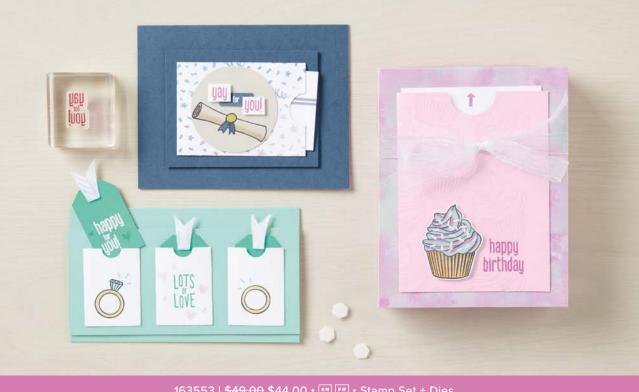

### pocket thoughts bundle

163553 | <del>\$49.00</del> \$44.00 • EN FR • Stamp Set + Dies

POCKET THOUGHTS STAMP SET • 163547 | \$18.00 14 photopolymer stamps • EN FR

POCKET THOUGHTS DIES • 163552 | \$31.00 3 dies. Largest assembled pocket: 3-3/4" x 5" ( $9.5 \times 12.7 \text{ cm}$ ).