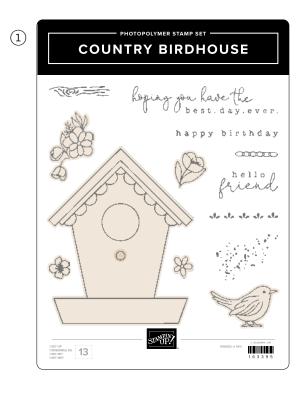

► To order bundle items individually 1. COUNTRY BIRDHOUSE STAMP SET • 163395 | \$20.00 • 13 photopolymer stamps • • • • •
 2. COUNTRY BIRDHOUSE DIES • 163400 | \$32.00 • 23 dies. Largest die: 3-1/4" x 3-1/4" (8.3 x 8.3 cm).
 3. COUNTRY FLOWERS STAMP SET 163405 | \$24.00 • 13 photopolymer stamps • • • • • • •
 4. COUNTRY FLOWERS DIES • 163410 | \$35.00 • 15 dies. Largest die: 2" x 2" (5.1 x 5.1 cm).