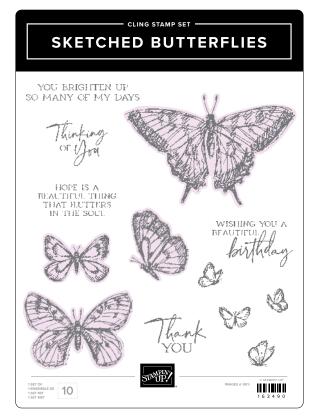

#### sketched butterflies bundle

163492 | <del>\$55.00</del> \$49.50 • Stamp Set + Dies

SKETCHED BUTTERFLIES STAMP SET • 163490 | \$26.00 10 cling stamps.

SKETCHED BUTTERFLIES DIES • 163491 | \$29.00 8 dies. Largest die: 3-1/4" x 2-1/4" (8.3 x 5.7 cm).