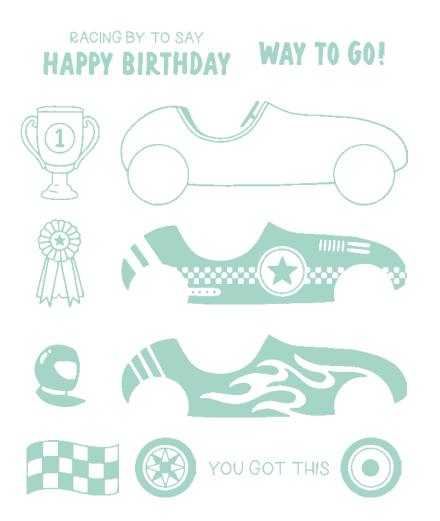

## step IT OUT

Two-Step stamps make it easy to add the colors you want to your final stamped images!

> Stamp the outlined image first.

Stamp the detailed image (or images) on top to make a customized design. RACING BY TO SAY HAPPY BIRTHDAY

RACING BY • 163748 | \$19.00 12 photopolymer stamps