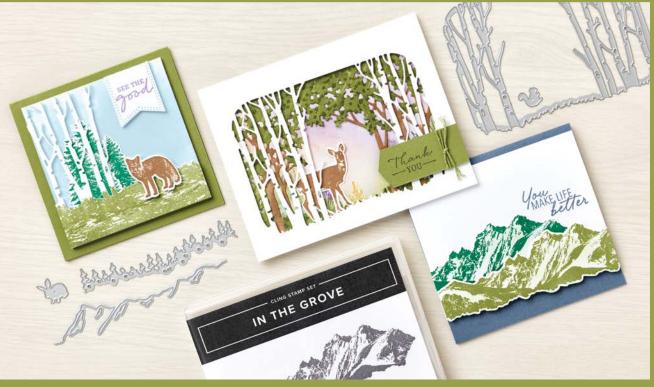

## in the grove bundle\*

163512 | <del>\$53.00</del> \$47.50 • Stamp Set + Dies

IN THE GROVE STAMP SET • 164459 | \$22.00 5 cling stamps.

IN THE GROVE DIES • 163511 | \$31.00 9 dies. Largest die: 4-5/8" x 3-1/4" (11.7 x 8.3 cm).