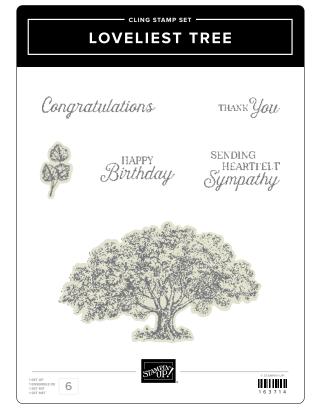

163716 | <del>\$40.00</del> \$36.00 • Stamp Set + Dies

LOVELIEST TREE STAMP SET • 163714 | \$20.00 6 cling stamps.

LOVELIEST TREE DIES • 163715 | \$20.00 7 dies. Largest die: 3-5/8" x 2-1/4" (9.2 x 5.7 cm).