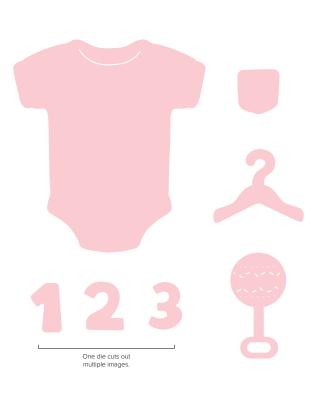

#### cutest onesie bundle

163740 | <del>\$30.00</del> \$27.00 • 💷 🕫 • Stamp Set + Dies

CUTEST ONESIE STAMP SET • 163734 | \$17.00 12 photopolymer stamps • 💷

**CUTEST ONESIE DIES • 163739 | \$13.00** 5 dies. Largest die: 1-7/8" × 2" (4.8 × 5.1 cm).