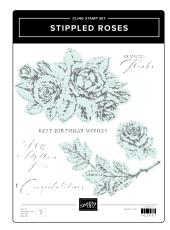

SPARKLING SNOWFLAKES STAMP SET • 162158 | \$20.00 • • • • FR SPARKLING SNOWFLAKES TAG TOPPER PUNCH • 162164 | \$27.00

ENCORE PRODUCTS

STIPPLED ROSES STAMP SET • 162657 | \$27.00 • IN IN STIPPLED ROSES DIES • 162666 | \$33.00