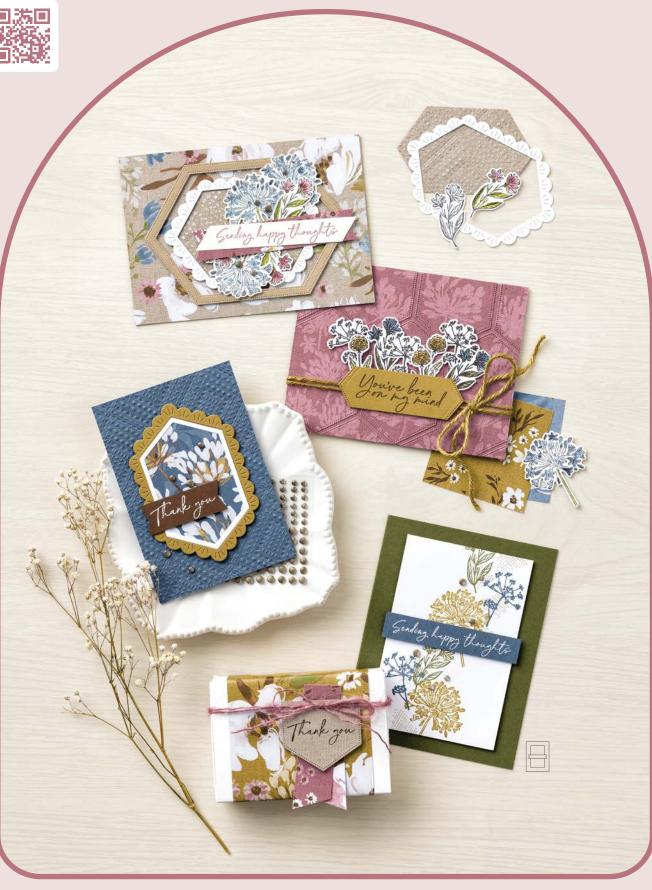

(5)

10% CONCRETE STATUS 1–2. WILDFLOWER DESIGNS BUNDLE • 163334 | \$53.00 \$47.50 • Stamp Set + Dies • III III 3. DASHING DESIGNS 3D EMBOSSING FOLDER • 163483 | \$10.00 • 4-1/2" × 6-1/4" (11.4 × 15.9 cm). 4. ADHESIVE-BACKED TEXTURED DOTS 163338 | \$8.00 • 120 pieces. 5. WILDLY FLOWERING 12" X 12" (30.5 X 30.5 CM) DESIGNER SERIES PAPER • 163323 | \$12.50 • 12 sheets.

► To order bundle items individually 1. WILDFLOWER DESIGNS STAMP SET • 163325 | \$22.00 • 8 cling stamps • Im Im 2. WILDFLOWER DESIGNS DIES • 163333 | \$31.00 • 7 dies. Largest die: 5" x 3-7/16" (12.7 x 8.7 cm).