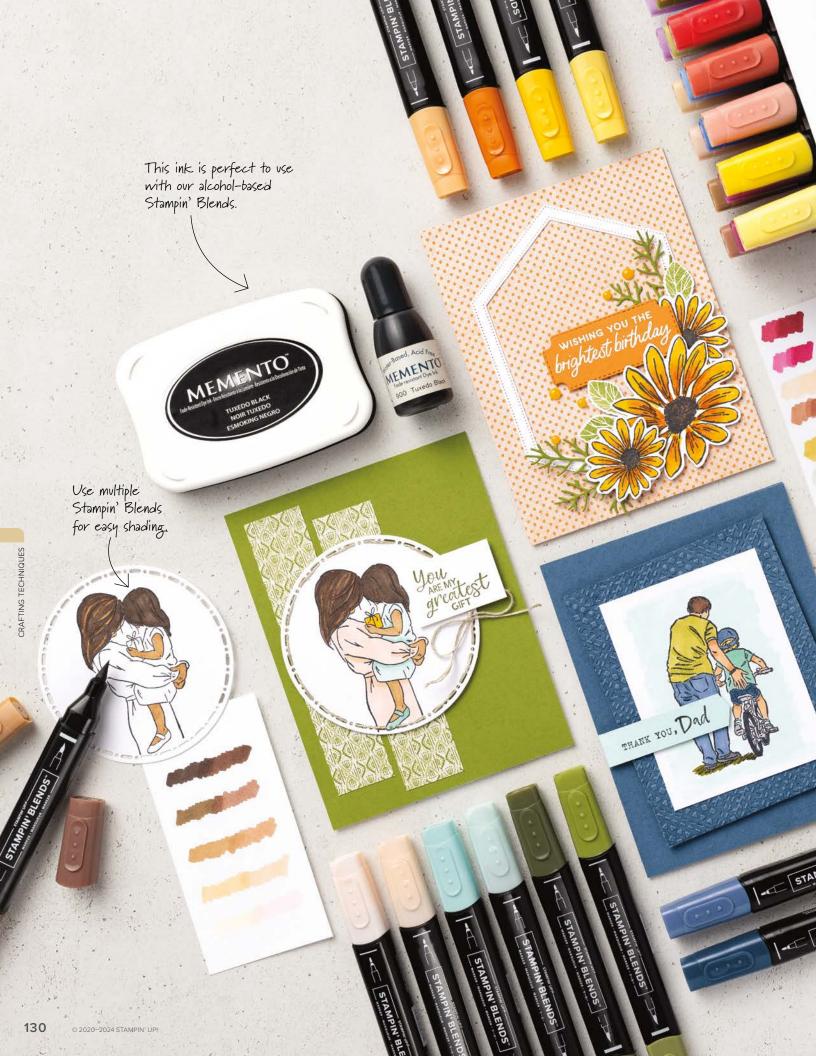

# FLAWLESS **blending**

### Stampin' Blends Must-Haves

MEMENTO<sup>™</sup> INK ● Tuxedo Black Pad • 132708 | \$8.00

• Tuxedo Black Refill • 133456 | \$6.50

COLOR LIFTER • 144608 | \$5.50

NATURAL TONES STAMPIN' BLENDS | \$11.00 EACH O Stampin' Blends Light Combo Pack • 159465 Stampin' Blends Medium Light Combo Pack • 159463 Stampin' Blends Medium Combo Pack • 159462 Stampin' Blends Medium Deep Combo Pack • 159461 Stampin' Blends Deep Combo Pack • 158152

This catalog is full of color inspiration. What will you create? Use #StampinUp on social media to share your color creations with us!

Stampin' Write markers have a brush tip for coloring and a fine tip for writing and details.