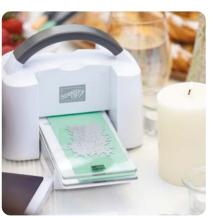

# perfectly precise

Add extra detail to your paper crafts with the Stampin' Cut & Emboss Machine! Use with our coordinated dies and embossing folders for precise cutouts and textured paper pieces.

► STAMPIN' CUT & EMBOSS MACHINE • 149653 | \$130.00
 ► CUTTING PLATES • 150815 | \$14.00
 ► MINI STAMPIN' CUT & EMBOSS MACHINE • 150673 | \$66.00
 ► MINI CUTTING PLATES • 151004 | \$9.00