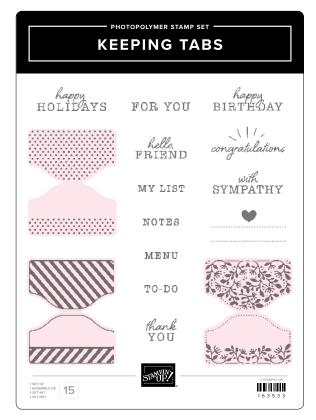

KEEPING TABS STAMP SET • 163533 | \$19.00 15 photopolymer stamps • EN FR Die or Funch? Two tools, same shape and size\*-Choose your favorite! KEEPING TABS DIE • 163539 | \$12.00 1 die

KEEPING TABS PUNCH • 163538 | \$23.00 1 punch