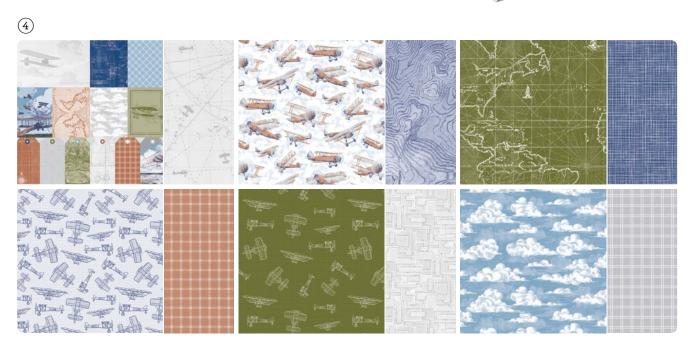

SUITE COLLECTIONS

COPPER CLAY

take to the sky SUITE COLLECTION • 163832 | \$74.00 • EN FR

10% ₪UNICED SAVINGS 1–2. ADVENTUROUS SKY BUNDLE • 163447 | <del>\$59.00</del> \$53.00 • Stamp Set + Dies • IN IN 3. INDUSTRIAL TRINKETS • 163450 | \$8.50 • 40 pieces. 4. TAKE TO THE SKY 12" X 12" (30.5 X 30.5 CM) DESIGNER SERIES PAPER • 163436 | \$12.50 • 12 sheets.

► To order bundle items individually 1. ADVENTUROUS SKY STAMP SET • 163439 | \$26.00 • 13 cling stamps • IM IM 2. ADVENTUROUS SKY DIES • 163446 | \$33.00 • 11 dies. Largest die: 3-3/4" x 2" (9.5 x 5.1 cm).