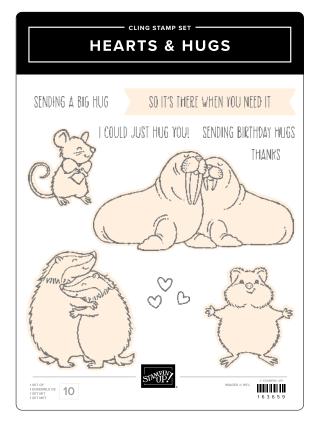

163667 | <del>\$55.00</del> \$49.50 • 📧 🖙 • Stamp Set + Dies

HEARTS & HUGS STAMP SET • 163659 | \$25.00 10 cling stamps • EN FR

HEARTS & HUGS DIES • 163666 | \$30.00 12 dies. Largest die: 3-3/4" x 2" (9.5 x 5.1 cm).