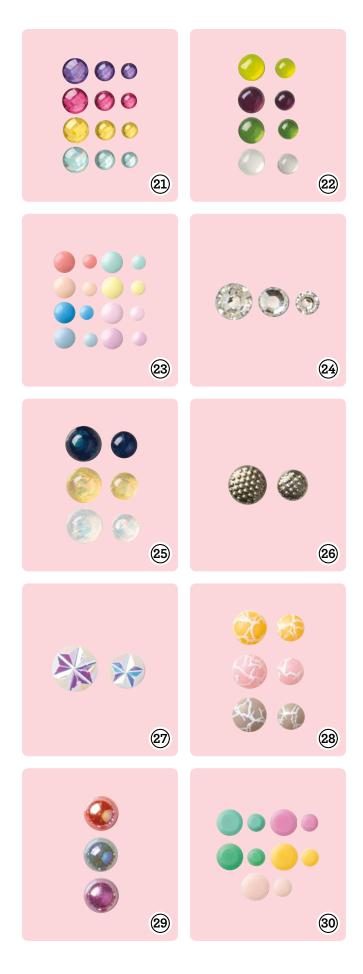

## **CASU** EMBELLISHING

Polish your crafts with adhesive-backed embellishments. Adding that extra something has never been easier!

- 1. FACETED GEMS TRIO PACK 162148 | \$7.50 75 pieces.
- 2. PETAL PINK & PRETTY PEACOCK FOILED GEMS 162587 | \$8.00 100 pieces.
- 3. ADHESIVE-BACKED SPARKLE GEMS 161288 | \$8.50 120 pieces.
- 4. PURPLE FINE SHIMMER GEMS 162611 | \$8.00 150 pieces.
- 5. ADHESIVE-BACKED SEQUINS TRIO 161206 | \$8.00 300 pieces.
- IRIDESCENT FOIL GEMS 162842 | \$8.00 100 pieces.
- 7. 2024–2026 IN COLOR SHIMMER GEMS 163781 | \$8.50 150 pieces.
- 8. ADHESIVE-BACKED METALLIC GEMS 163780 | \$9.00 120 pieces.
- 9. NEUTRALS ADHESIVE-BACKED SEQUINS 161627 | \$7.50 200 pieces.
- 10. BRUSHED BRASS BUTTERFLIES 158136 | \$10.00 80 pieces.
- 11. TINSEL GEMS FOUR-PACK 161623 | \$8.00 160 pieces.
- 12. TINSEL GEMS THREE-PACK 161624 | \$7.50 150 pieces.
- 13. ADHESIVE-BACKED DOTS FOR DAYS 163779 | \$8.00 200 pieces.
- 14. BASIC GRAY & SMOKY SLATE PEARLS 163416 | \$7.50 160 pieces.
- 15. OMBRE MATTE DECORATIVE DOTS 161448 | \$8.00 160 pieces.

- 2023–2025 IN COLOR OPAQUE SPARKLE DOTS 163782 | \$8.00 200 pieces.
- 17. IRIDESCENT ADHESIVE-BACKED DISCS 161954 | \$7.00 200 pieces.
- 18. IRIDESCENT PEARL BASIC JEWELS 158987 | \$7.50 150 pieces.
- 19. FLAT ADHESIVE-BACKED PEARLS 160449 | \$9.00 80 pieces.
- 20. BLOOMING PEARLS 162238 | \$8.00 120 pieces.
- 21. GLOSSY DOTS ASSORTMENT 158827 | \$8.00 180 pieces.
- 22. ADHESIVE-BACKED TRANSPARENT DOTS 163432 | \$8.00 160 pieces.
- 23. RAINBOW ADHESIVE-BACKED DOTS 162758 | \$9.00 160 pieces.
- 24. RHINESTONE BASIC JEWELS 144220 | \$6.00 140 pieces.
- 25. OPAL ROUNDS ASSORTMENT 163298 | \$8.50 120 pieces.
- 26. ADHESIVE-BACKED TEXTURED DOTS 163338 | \$8.00 120 pieces.
- 27. IRIDESCENT FACETED GEMS 163368 | \$8.50 100 pieces.
- 28. ADHESIVE-BACKED DAPPLED DOTS 163353 | \$8.00 120 pieces.
- 29. ADHESIVE-BACKED PEARL TRIO 163319 | \$7.50 120 pieces.
- 30. 2024–2026 IN COLOR RESIN DOTS 163389 | \$8.00 120 pieces.