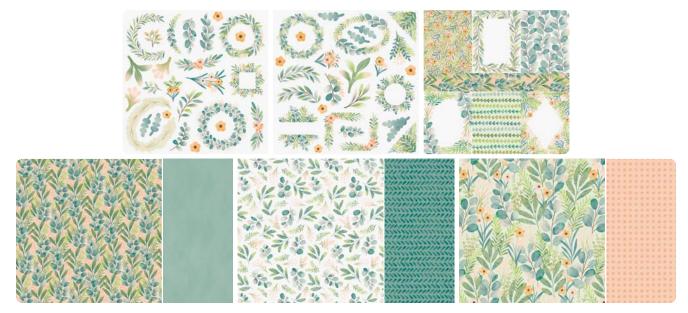

## start with cards & envelopes

5 card bases and 5 envelopes. Folded card size: 4-1/4"  $\times$  5-1/2" (10.8  $\times$  14 cm).

SUNNY SPRINGS CARDS & ENVELOPES 163754 | \$8.00

CALMING CREEK CARDS & ENVELOPES 163753 | \$8.00

## add an ephemera pack

SAYING SOMETHING EPHEMERA PACK 163761 | \$8.00 • • • • •

SOMETHING FOR EVERYTHING EPHEMERA PACK 163763 | \$8.00

FULLY FLOWERING EPHEMERA PACK 163762 | \$8.00

LABELS & LAYERS EPHEMERA PACK 163764 | \$8.00

### and a stamped sentiment

SIMPLY SAID • 163756 | \$17.00 - 10 photopolymer stamps • • • •

Cards & Envelopes t Ephemera Pack sentiments