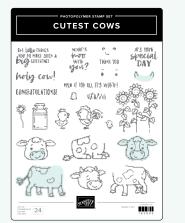

CUTEST COWS STAMP SET • 162892 | \$24.00 CUTEST COWS BUILDER PUNCH • 162896 | \$24.00

ENDURING BEAUTY STAMP SET • 162670 | \$20.00 ENDURING BEAUTY DIES • 162672 | \$26.00 ENDURING BEAUTY DECORATIVE MASKS • 162673 | \$12.50