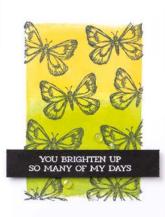

#### sketched butterflies bundle

163492 | <del>\$55.00</del> \$49.50 • Stamp Set + Dies

SKETCHED BUTTERFLIES STAMP SET • 163490 | \$26.00 10 cling stamps.

SKETCHED BUTTERFLIES DIES • 163491 | \$29.00 8 dies. Largest die: 3-1/4" x 2-1/4" (8.3 x 5.7 cm).