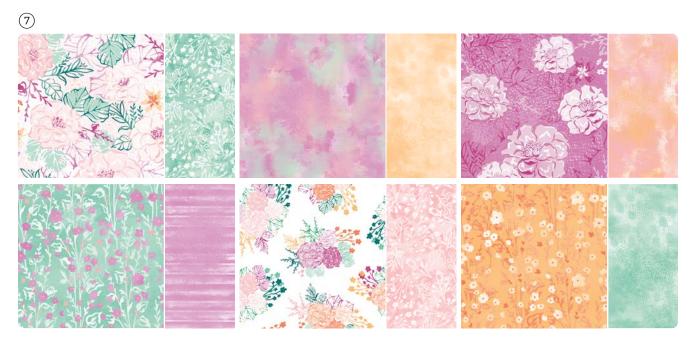

# unbounded beauty

SUITE COLLECTION

10% EUNICLO SAVINGS 1–2. FLOWERS OF BEAUTY BUNDLE • 163376 | \$61.00 \$54.75 • Stamp Set + Dies 10% EUNICLO SAVINGS 3–4. UNBOUNDED LOVE BUNDLE • 163384 | \$61.00 \$54.75 • Stamp Set + Dies • ■ Es ■ 5. 2024–2026 IN COLOR RESIN DOTS • 163389 | \$8.00 • 120 pieces. 6. 2024–2026 IN COLOR GLIMMER 12" X 12" (30.5 X 30.5 CM) SPECIALTY PAPER • 163771 | \$11.00 • 5 sheets. 7. UNBOUNDED BEAUTY 12" X 12" (30.5 X 30.5 CM) DESIGNER SERIES PAPER • 163372 | \$12.50 • 12 sheets.