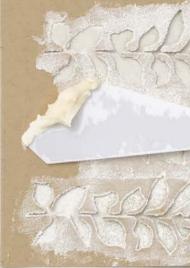

## paste it

Take your favorite stencil or Decorative Mask and use a Palette Knife to spread Embossing Paste across it. When you remove the stencil, you've got a homemade artistry texture!

EMBOSSING PASTE O Matte Finish • 141979 | \$9.00 O Shimmery White • 145645 | \$10.00

> PALETTE KNIVES 142808 | \$5.00

SILICONE CRAFT SHEET 127853 | \$6.50