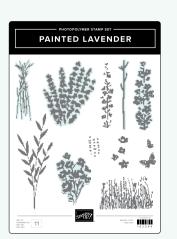

STN BE

PAINTED LAVENDER STAMP SET • 162594 | \$20.00 PAINTED LAVENDER DIES • 162596 | \$32.00

OUA

RIDE ON

BIRTHDAY

CONSSATULATION:

80 80214

INFORMATION 8

# index

🔲 🎟 🚥 Products marked with these icons are available in English, Spanish, and French.

| Legendary Ride           | 160762 | P. 78  |
|--------------------------|--------|--------|
| Lifetime of Love         | 162583 | P. 78  |
| Loveliest Tree           | 163715 | P. 71  |
| Lovely & Sweet           | 162626 | P. 78  |
| Market Goodness          | 163428 | P. 39  |
| Merriest Trees           | 162047 | P. 78  |
| Mini Alphabet            | 162934 | P. 105 |
| Nested Essentials        | 161597 | P. 103 |
| Painted Lavender         | 162596 | P. 78  |
| Perennial Postage        | 162607 | P. 107 |
| Playing in the Rain      | 160550 | P. 78  |
| Pocket Thoughts          | 163552 | P. 62  |
| Round We Go              | 163729 | P. 63  |
| Rustic Crate             | 162267 | P. 79  |
| Sending Love             | 162879 | P. 79  |
| Sentimental Park         | 160566 | P. 79  |
| Sketched Butterflies     | 163491 | P. 68  |
| Something Fancy          | 160424 | P. 79  |
| Spotlight on Nature      | 163580 | P. 69  |
| Stippled Roses           | 162666 | P. 79  |
| Stylish Shapes           | 159183 | P. 123 |
| Textured Floral          | 161231 | P. 80  |
| Thoughtful Wishes        | 163313 | P. 47  |
| Translucent Florals      | 162252 | P. 80  |
| Trusty Tools             | 162722 | P. 80  |
| Tune In                  | 163636 | P. 67  |
| Unbounded Love           | 163383 | P. 55  |
| Wanted to Say            | 161594 | P. 85  |
| Wild Ferns               | 162654 | P. 80  |
| Wildflower Designs       | 163333 | P. 41  |
| Wonderful Thoughts • • • | 161491 | P. 80  |