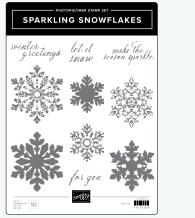

SPARKLING SNOWFLAKES STAMP SET • 162158 | \$20.00 • • • • FR SPARKLING SNOWFLAKES TAG TOPPER PUNCH • 162164 | \$27.00

ENCORE PRODUCTS

STIPPLED ROSES STAMP SET • 162657 | \$27.00 • IN IN STIPPLED ROSES DIES • 162666 | \$33.00

Shop our online store to see all our holiday stamp sets!

BEE MY VALENTINE STAMP SET 162547 | \$21.00 • • • • •

REASONS TO CRAFT

SPARKLING SNOWFLAKES STAMP SET • EN IN 162158 | \$20.00

FLOWER CART STAMP SET 162776 | \$24.00