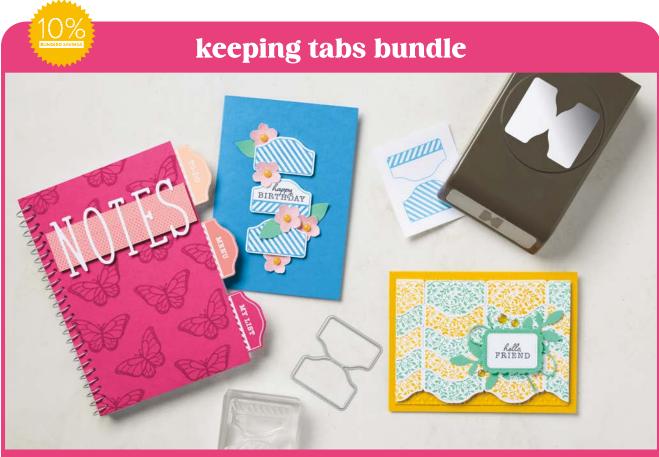

KEEPING TABS STAMP SET • 163533 | \$19.00 15 photopolymer stamps • EN FR Die or Funch? Two tools, same shape and size\*-Choose your favorite! KEEPING TABS DIE • 163539 | \$12.00 1 die

KEEPING TABS PUNCH • 163538 | \$23.00 1 punch