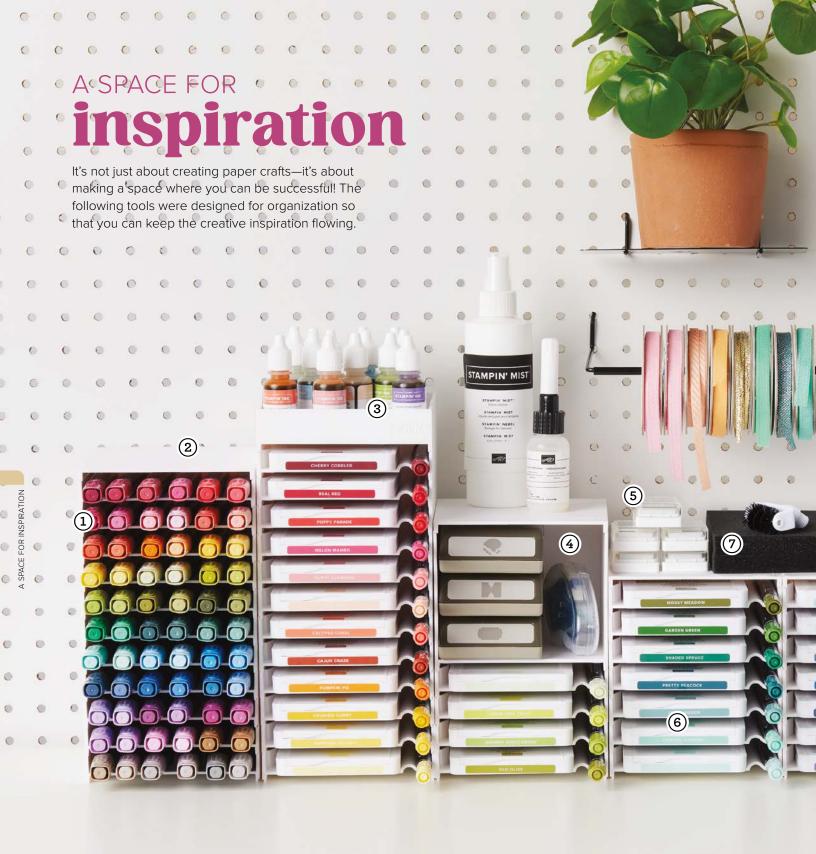

- STAMPIN' BLENDS<sup>™</sup> STORAGE 149169 | \$18.00 Set of 5 trays.
- 2. TOPPER LID 149167 | \$5.00 1 lid.
- 3. TOPPER STORAGE 149170 | \$7.50 1 topper.
- 4. OPEN STORAGE 149171 | \$14.00 1 cube.
- UNINKED STAMPIN' SPOTS 141822 | \$10.00
   Stampin' Spots.
- INK PAD & MARKER STORAGE 149168 | \$18.00 Set of 5 trays.
- TAKE YOUR PICK DIE BRUSH TIP 149655 | \$13.00
   1 brush head and 2 foam pads.

- 8. TAKE YOUR PICK CRAFTER TIPS 161602 | \$21.00 Set of 3 tips.
- TAKE YOUR PICK<sup>™</sup> 144107 | \$12.00 1 multipurpose tool.
- 10. TAKE YOUR PICK PUTTY REFILL 150006 | \$5.00 2 replacement tips.
- 11. BLENDING BRUSHES STORAGE 160519 | \$16.00 1 brush organizer.
- **12. GRID PAPER 130148** | **\$13.00** 11" × 17" (28 × 43 cm). 100 sheets.
- 13. STANDARD STAMP CASES 119105 | \$9.00 4 cases.