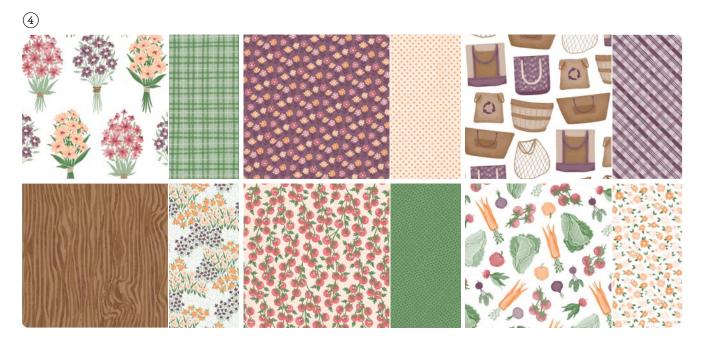

(5)

10% CONCRETE STATUS 1–2. WILDFLOWER DESIGNS BUNDLE • 163334 | \$53.00 \$47.50 • Stamp Set + Dies • III III 3. DASHING DESIGNS 3D EMBOSSING FOLDER • 163483 | \$10.00 • 4-1/2" × 6-1/4" (11.4 × 15.9 cm). 4. ADHESIVE-BACKED TEXTURED DOTS 163338 | \$8.00 • 120 pieces. 5. WILDLY FLOWERING 12" X 12" (30.5 X 30.5 CM) DESIGNER SERIES PAPER • 163323 | \$12.50 • 12 sheets.

► To order bundle items individually 1. WILDFLOWER DESIGNS STAMP SET • 163325 | \$22.00 • 8 cling stamps • Im Im 2. WILDFLOWER DESIGNS DIES • 163333 | \$31.00 • 7 dies. Largest die: 5" x 3-7/16" (12.7 x 8.7 cm).