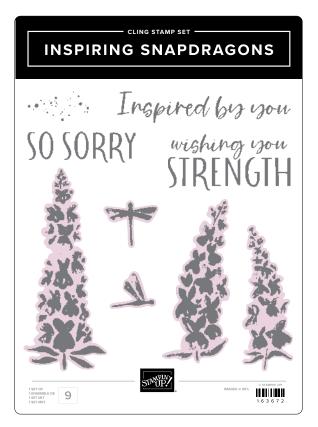

163674 | <del>\$58.00</del> \$52.00 • Stamp Set + Dies

INSPIRING SNAPDRAGONS STAMP SET • 163672 | \$26.00 9 cling stamps.

INSPIRING SNAPDRAGONS DIES • 163673 | \$32.00 11 dies. Largest die: 1-1/2" x 3-3/4" (3.8 x 9.5 cm).