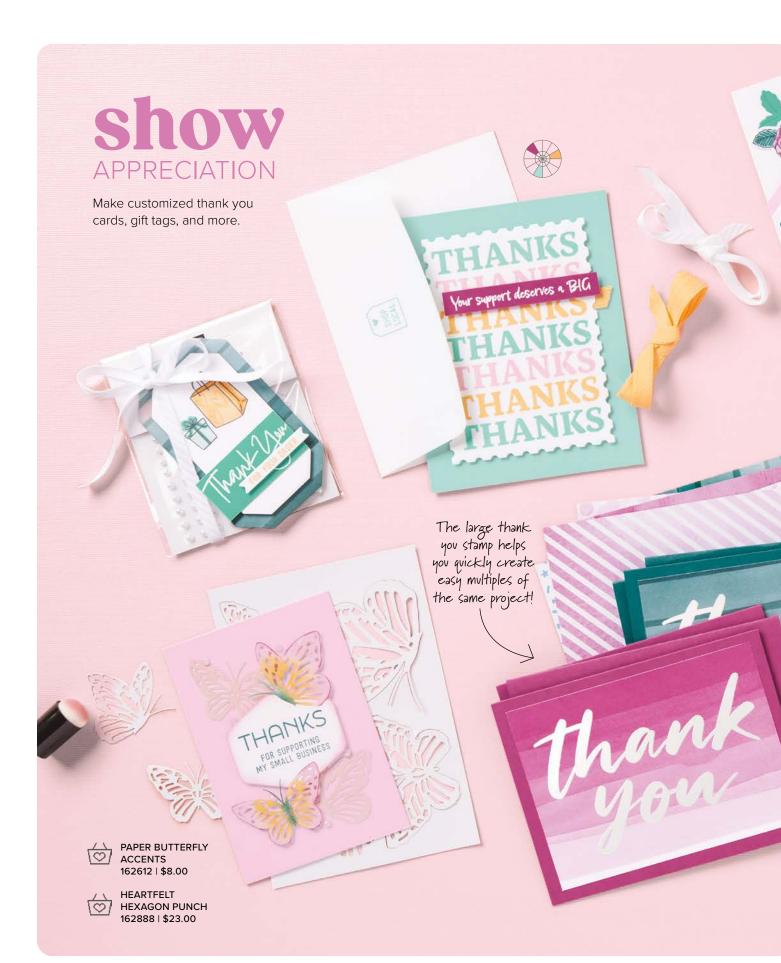

#### Saying Thanks

Share your gratitude in style with heartfelt thank you cards! Who knows what your kind words will do for someone else.

Birthday Celebration

What's better than celebrating someone you love? How about celebrating them in style with a personalized card!