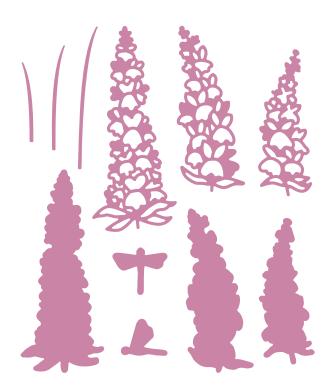

163674 | <del>\$58.00</del> \$52.00 • Stamp Set + Dies

INSPIRING SNAPDRAGONS STAMP SET • 163672 | \$26.00 9 cling stamps.

INSPIRING SNAPDRAGONS DIES • 163673 | \$32.00 11 dies. Largest die: 1-1/2" x 3-3/4" (3.8 x 9.5 cm).