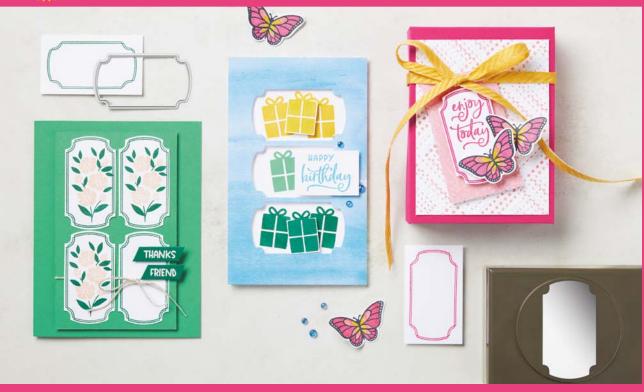

# INTRODUCING mix & match

Our Mix & Match products work together to make your life easier. Start with a card base of your choice, then customize it by adding any combination of Ephemera Packs and the Simply Said Stamp Set (or your favorite stamp set). Not sure where to start? Check out p. 20–21 for inspiration.

hanks

ANKS FRIEND

birthday wishes

## start with cards & envelopes

5 card bases and 5 envelopes. Folded card size: 4-1/4"  $\times$  5-1/2" (10.8  $\times$  14 cm).

SUNNY SPRINGS CARDS & ENVELOPES 163754 | \$8.00

CALMING CREEK CARDS & ENVELOPES 163753 | \$8.00

## add an ephemera pack

SAYING SOMETHING EPHEMERA PACK 163761 | \$8.00 • • • • •

SOMETHING FOR EVERYTHING EPHEMERA PACK 163763 | \$8.00

FULLY FLOWERING EPHEMERA PACK 163762 | \$8.00

LABELS & LAYERS EPHEMERA PACK 163764 | \$8.00

### and a stamped sentiment

SIMPLY SAID • 163756 | \$17.00 - 10 photopolymer stamps • • • •

Cards & Envelopes t Ephemera Pack sentiments