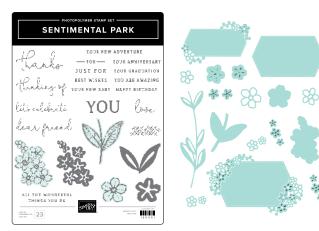

1 DET OF 1 DEDEBUT OF 9

RUSTIC CRATE STAMP SET • 162265 | \$20.00 RUSTIC CRATE DIES • 162267 | \$34.00

SENTIMENTAL PARK STAMP SET • 160561 | \$24.00 • IN IN SENTIMENTAL PARK DIES • 160566 | \$34.00

SOMETHING FANCY STAMP SET • 160416 | \$23.00 • IN TA SOMETHING FANCY DIES • 160424 | \$28.00