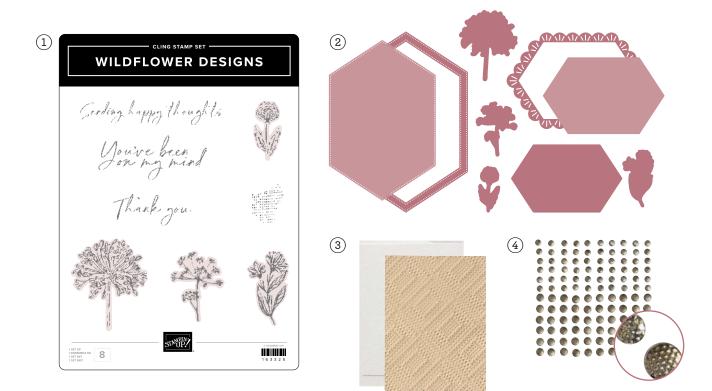

(5)

10% CONCRETE STATUS 1–2. WILDFLOWER DESIGNS BUNDLE • 163334 | \$53.00 \$47.50 • Stamp Set + Dies • III III 3. DASHING DESIGNS 3D EMBOSSING FOLDER • 163483 | \$10.00 • 4-1/2" × 6-1/4" (11.4 × 15.9 cm). 4. ADHESIVE-BACKED TEXTURED DOTS 163338 | \$8.00 • 120 pieces. 5. WILDLY FLOWERING 12" X 12" (30.5 X 30.5 CM) DESIGNER SERIES PAPER • 163323 | \$12.50 • 12 sheets.

► To order bundle items individually 1. WILDFLOWER DESIGNS STAMP SET • 163325 | \$22.00 • 8 cling stamps • Im Im 2. WILDFLOWER DESIGNS DIES • 163333 | \$31.00 • 7 dies. Largest die: 5" x 3-7/16" (12.7 x 8.7 cm).