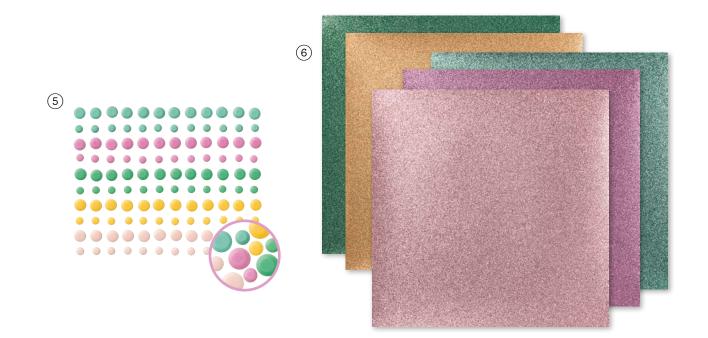

# unbounded beauty

SUITE COLLECTION

10% EUNICLO SAVINGS 1–2. FLOWERS OF BEAUTY BUNDLE • 163376 | \$61.00 \$54.75 • Stamp Set + Dies 10% EUNICLO SAVINGS 3–4. UNBOUNDED LOVE BUNDLE • 163384 | \$61.00 \$54.75 • Stamp Set + Dies • ■ Es ■ 5. 2024–2026 IN COLOR RESIN DOTS • 163389 | \$8.00 • 120 pieces. 6. 2024–2026 IN COLOR GLIMMER 12" X 12" (30.5 X 30.5 CM) SPECIALTY PAPER • 163771 | \$11.00 • 5 sheets. 7. UNBOUNDED BEAUTY 12" X 12" (30.5 X 30.5 CM) DESIGNER SERIES PAPER • 163372 | \$12.50 • 12 sheets.