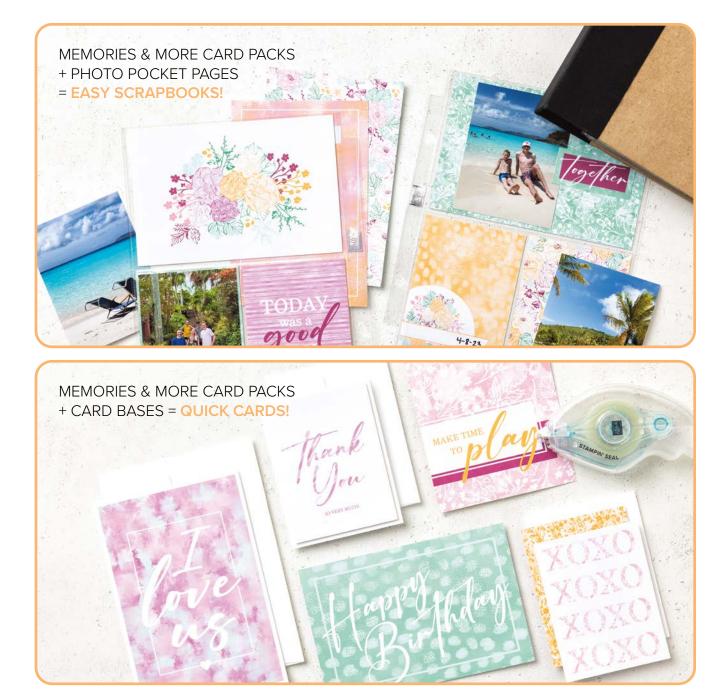

# memories plus

Scrapbooker or card maker? Memories & More helps you do both! It gives you the tools to preserve your special memories *and* to create cards for the people who help make those memories.

THOUGHTFUL JOURNEY MEMORIES & MORE CARD PACK • 163318 | \$11.50 28 double-sided cards in 3" x 4" (7.6 x 10.2 cm) and 4" x 6" (10.2 x 15.2 cm) sizes.

UNBOUNDED BEAUTY MEMORIES & MORE CARD PACK • 163388 | \$11.50 28 double-sided cards in 3" x 4" (7.6 x 10.2 cm) and 4" x 6" (10.2 x 15.2 cm) sizes.

# featured

Shop our online store to see these and all our Memories & More must-haves.

BASIC BLACK STAMPIN' WRITE™ MARKER 162481 | \$3.50

BASIC WHITE ASSORTED MEMORIES & MORE CARDS & ENVELOPES 159234 | \$11.50