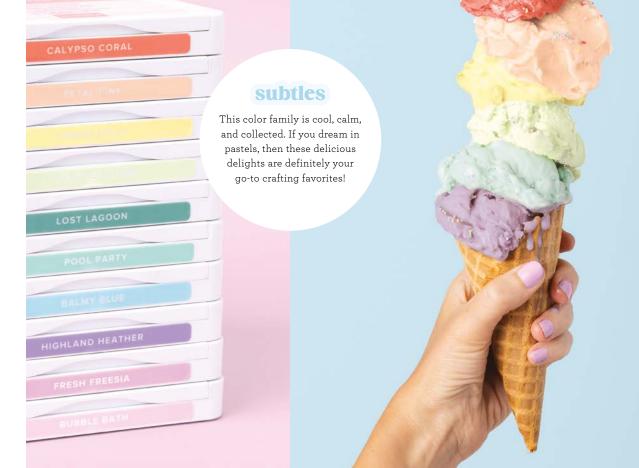

# collections

From rich Regals to sweet Subtles, notable Neutrals to bedazzling Brights, beautiful Basics to incredible In Colors™, there's nothing we love more than crafting with an entire spectrum of color! Our color families are designed to help you craft with color confidence. And maybe try something new!

| order<br>individually                                | PETAL<br>PINK | CALYPSO<br>CORAL | LEMON<br>LOLLY | SOFT<br>SEA<br>FOAM | LOST<br>LAGOON | POOL<br>PARTY | BALMY<br>BLUE | HIGHLAND<br>HEATHER | FRESH<br>FREESIA | BUBBLE<br>BATH |
|------------------------------------------------------|---------------|------------------|----------------|---------------------|----------------|---------------|---------------|---------------------|------------------|----------------|
| 8-1/2" X 11"<br>CARDSTOCK   \$11.50                  | 146985        | 122925           | 161720         | 146988              | 133679         | 122924        | 146982        | 146986              | 155613           | 161718         |
| CLASSIC STAMPIN'<br>PAD   \$9.00                     | 147108        | 147101           | 161666         | 147102              | 161678         | 147107        | 147105        | 147103              | 155611           | 161664         |
| CLASSIC STAMPIN'<br>INK <sup>™</sup> REFILL   \$5.50 | 147169        | 122934           | 161671         | 147166              | 161776         | 122933        | 147168        | 147167              | 155612           | 161670         |
| Stampin' Blends<br>Combo Pack   \$11.00              | 154893        | 154881           | 161673         | 154902              | 161680         | 154894        | 154830        | 154887              | 155518           | 161675         |