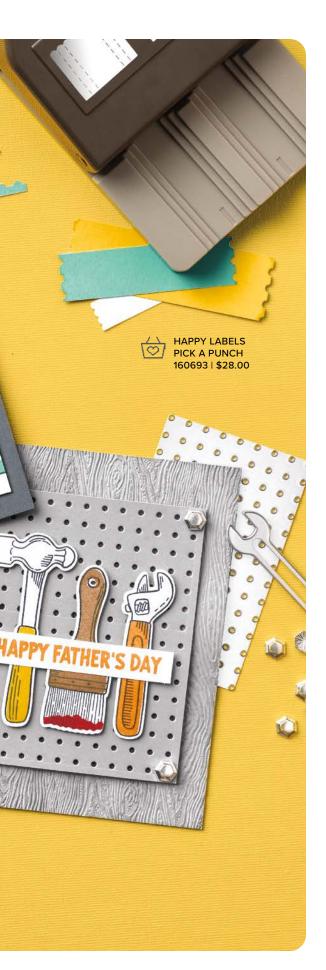

TEXTURED FLORAL STAMP SET • 161229 | \$24.00 TEXTURED FLORAL DIES • 161231 | \$34.00

TRANSLUCENT FLORALS STAMP SET • 162243 | \$26.00 • IN IN TRANSLUCENT FLORALS DIES • 162252 | \$34.00

TRUSTY TOOLS STAMP SET • 163274 | \$24.00 • • • • TRUSTY TOOLS DIES • 162722 | \$37.00