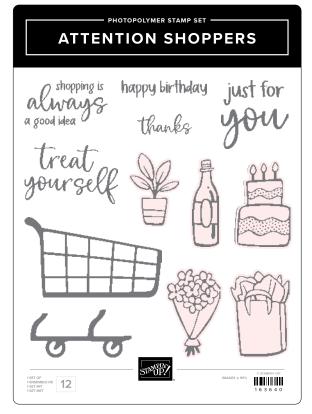

#### attention shoppers bundle

163644 | <del>\$44.00</del> \$39.50 • Stamp Set + Dies

ATTENTION SHOPPERS STAMP SET • 163640 | \$20.00 12 photopolymer stamps.

**ATTENTION SHOPPERS DIES • 163643 | \$24.00** 7 dies. Largest die: 2-1/2" x 1-1/2" (6.4 x 3.8 cm).