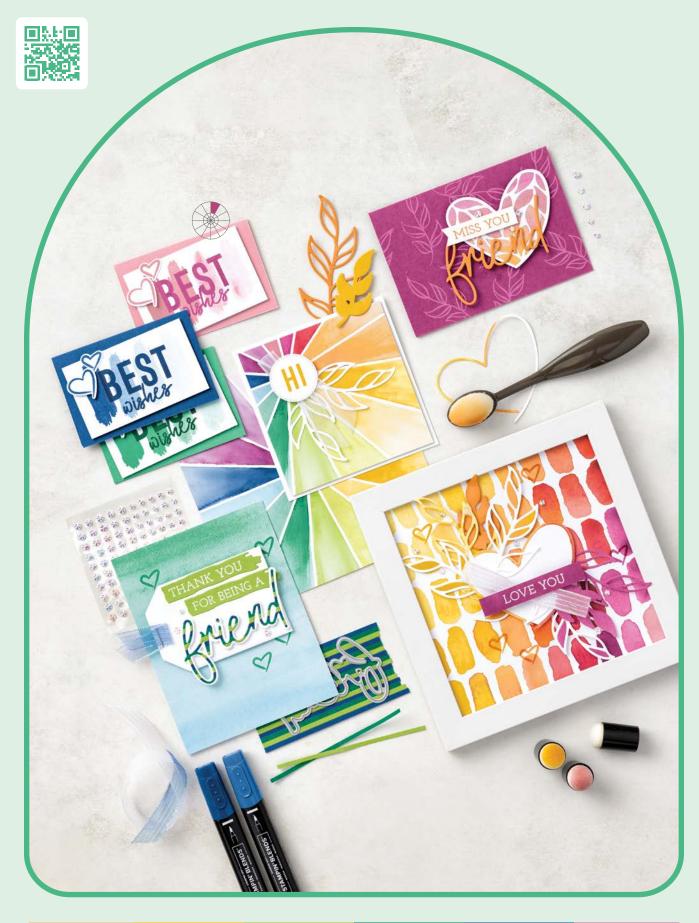

# **full of life** SUITE COLLECTION • 163369 | \$82.50 • EN FR

10% punctosxvivis 1–2. FRIENDS FOR LIFE BUNDLE • 163365 | <del>\$59.00</del> \$53.00 • Stamp Set + Dies • ■ ■ 3. IRIDESCENT 1/2" (1.3 CM) STRIPED TRIM • 163299 | \$8.50 • 10 yards (9.1 m). 4. IRIDESCENT FACETED GEMS • 163368 | \$8.50 • 100 pieces. 5. FULL OF LIFE 6" X 6" (15.2 X 15.2 CM) DESIGNER SERIES PAPER • 163357 | \$12.50 • 48 sheets.

► To order bundle items individually 1. FRIENDS FOR LIFE STAMP SET • 163359 | \$25.00 • 14 photopolymer stamps • IN IN 2. FRIENDS FOR LIFE DIES • 163364 | \$34.00 • 9 dies. Largest die: 3" x 2-3/4" (7.6 x 7 cm) • IN IN