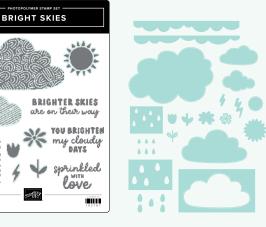

BEAUTY OF THE DEEP STAMP SET • 161233 | \$25.00 BEAUTY OF THE DEEP DIES • 161236 | \$33.00

BEACH DAY STAMP SET • 162797 | \$20.00 BEACH DAY DIES • 162799 | \$34.00

BRIGHT SKIES STAMP SET • 162787 | \$20.00 • • • BRIGHT SKIES DIES • 162793 | \$34.00