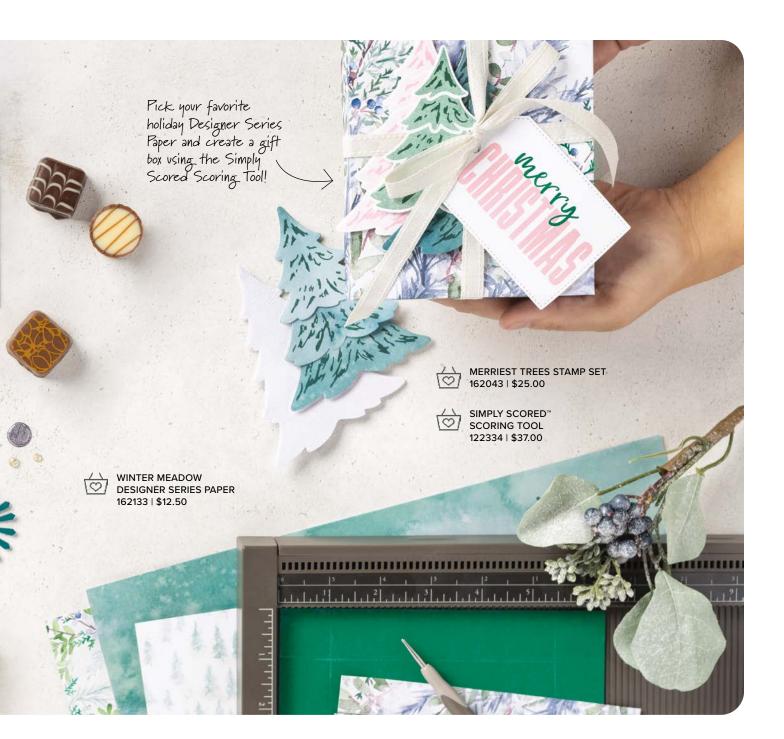

MERRIEST TREES STAMP SET • 162043 | \$25.00 MERRIEST TREES DIES • 162047 | \$37.00

PLAYING IN THE RAIN STAMP SET • 160542 | \$26.00 • IN IN PLAYING IN THE RAIN DIES • 160550 | \$35.00

LOVELY & SWEET STAMP SET • 162617 | \$26.00 • IN FR LOVELY & SWEET DIES • 162626 | \$32.00