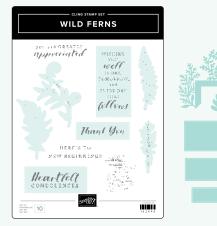

WILD FERNS STAMP SET • 162648 | \$24.00 WILD FERNS DIES • 162654 | \$33.00

WONDERFUL THOUGHTS STAMP SET • 161899 | \$25.00 • IN IN WONDERFUL THOUGHTS DIES • 161491 | \$34.00 • IN

ALC: N ы Най 100

Intro-Intro-Intro-Intro-