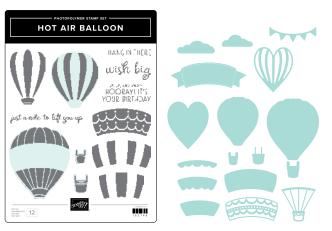

HOT AIR BALLOON STAMP SET • 162748 | \$20.00 • • HOT AIR BALLOON DIES • 162754 | \$30.00

KIDDIN' AROUND STAMP SET • 162829 | \$26.00 • IN IN KIDDIN' AROUND DIES • 162838 | \$34.00

LIFETIME OF LOVE STAMP SET • 162574 | \$25.00 • IN IN LIFETIME OF LOVE DIES • 162583 | \$34.00