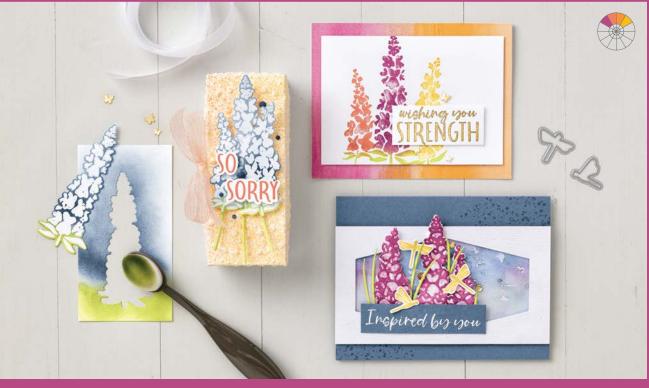

163674 | <del>\$58.00</del> \$52.00 • Stamp Set + Dies

INSPIRING SNAPDRAGONS STAMP SET • 163672 | \$26.00 9 cling stamps.

INSPIRING SNAPDRAGONS DIES • 163673 | \$32.00 11 dies. Largest die: 1-1/2" x 3-3/4" (3.8 x 9.5 cm).