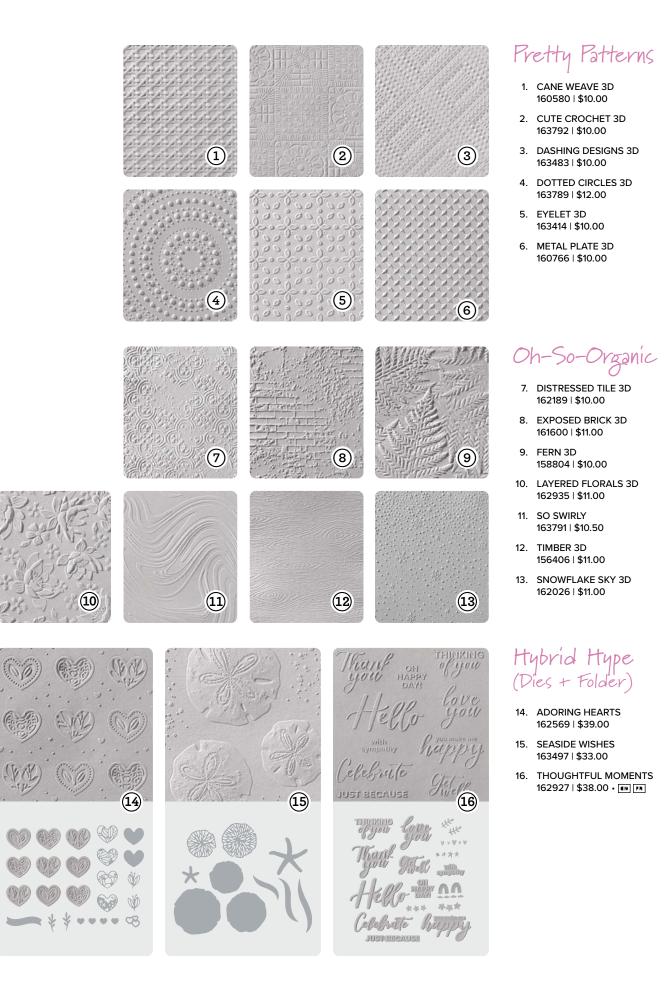

# top ten crafting essentials

Here's the inside scoop on the essential tools you'll need to craft your way to success. Turns out that paper, scissors, and glue were fun to use as a kid, and they're still fun now!

(5)

10% CONCRETE STATUS 1–2. WILDFLOWER DESIGNS BUNDLE • 163334 | \$53.00 \$47.50 • Stamp Set + Dies • III III 3. DASHING DESIGNS 3D EMBOSSING FOLDER • 163483 | \$10.00 • 4-1/2" × 6-1/4" (11.4 × 15.9 cm). 4. ADHESIVE-BACKED TEXTURED DOTS 163338 | \$8.00 • 120 pieces. 5. WILDLY FLOWERING 12" X 12" (30.5 X 30.5 CM) DESIGNER SERIES PAPER • 163323 | \$12.50 • 12 sheets.