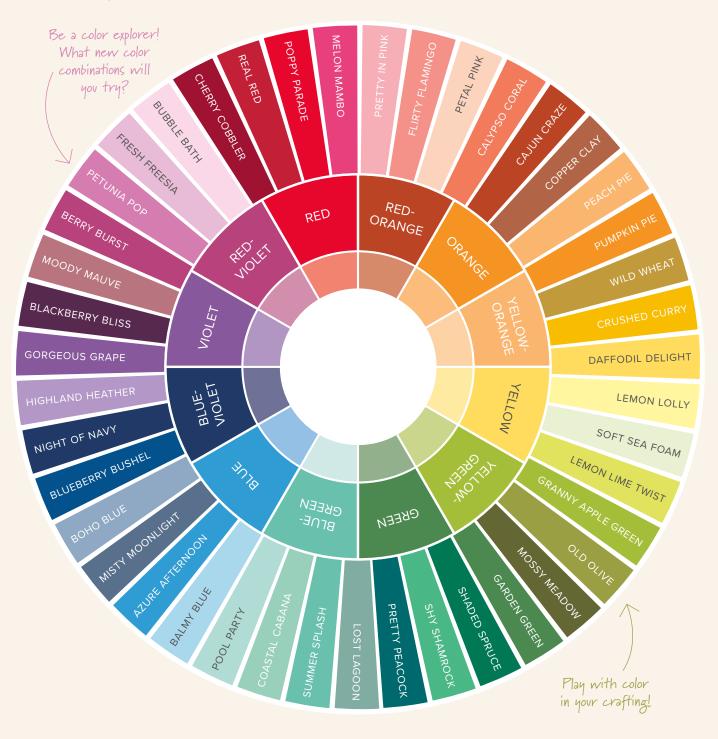

stampin' write markers collection 163136 | <del>\$140.00</del> \$126.00 40 markers.

We love color! But we love it even more when it just works. So, what's the secret? You could say that how we mix, coordinate, and contrast color makes all the difference. We put together this color wheel to show the relationship between the colors that we love so much.

This catalog is full of color inspiration. What will you create? Use #StampinUp on social media to share your color creations with us!

Stampin' Write markers have a brush tip for coloring and a fine tip for writing and details.

# collections

From rich Regals to sweet Subtles, notable Neutrals to bedazzling Brights, beautiful Basics to incredible In Colors™, there's nothing we love more than crafting with an entire spectrum of color! Our color families are designed to help you craft with color confidence. And maybe try something new!