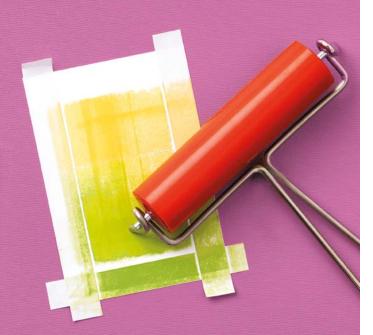

#### Block & Roll

Cut strips of Masking Paper and apply to cardstock to block off a border, then roll on color.

> STAMPIN' BRAYER 162936 | \$16.00 1 braver.

Use Masking Paper to layer images for flawless background scenery.