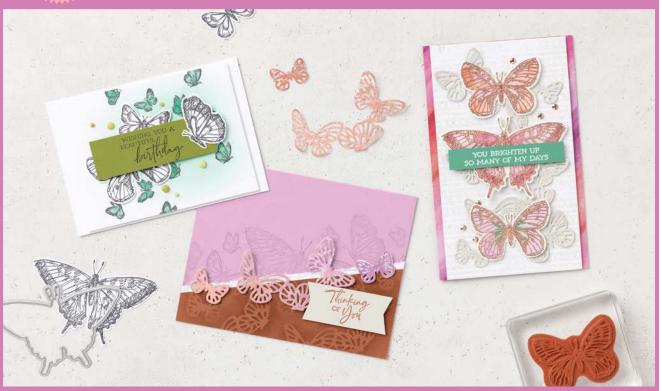

#### sketched butterflies bundle

163492 | <del>\$55.00</del> \$49.50 • Stamp Set + Dies

SKETCHED BUTTERFLIES STAMP SET • 163490 | \$26.00 10 cling stamps.

SKETCHED BUTTERFLIES DIES • 163491 | \$29.00 8 dies. Largest die: 3-1/4" x 2-1/4" (8.3 x 5.7 cm).