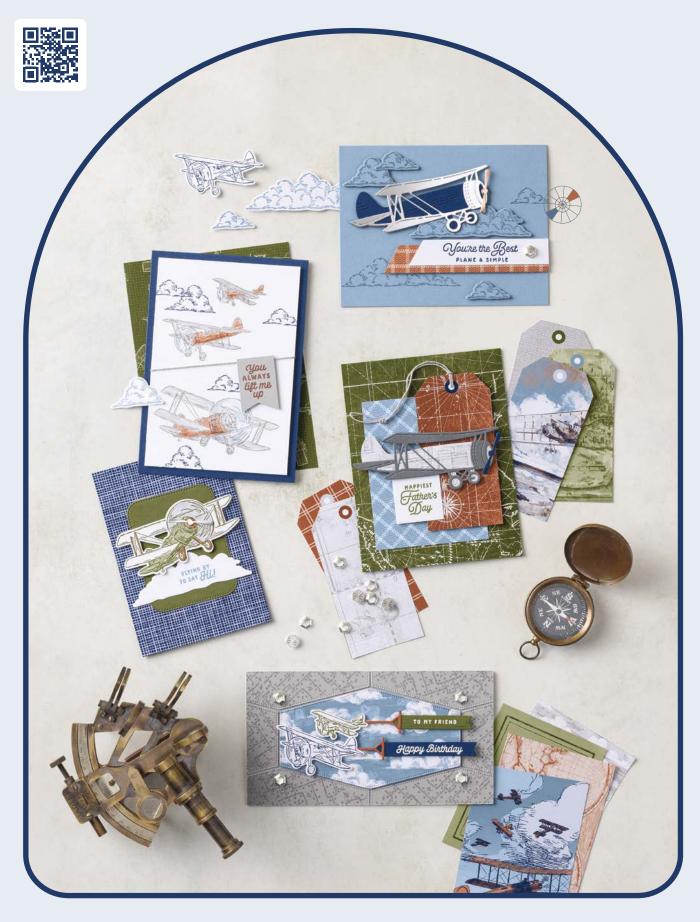

SUITE COLLECTIONS

COPPER CLAY

take to the sky SUITE COLLECTION • 163832 | \$74.00 • EN FR

10% ₪UNICED SAVINGS 1–2. ADVENTUROUS SKY BUNDLE • 163447 | <del>\$59.00</del> \$53.00 • Stamp Set + Dies • IN IN 3. INDUSTRIAL TRINKETS • 163450 | \$8.50 • 40 pieces. 4. TAKE TO THE SKY 12" X 12" (30.5 X 30.5 CM) DESIGNER SERIES PAPER • 163436 | \$12.50 • 12 sheets.

► To order bundle items individually 1. ADVENTUROUS SKY STAMP SET • 163439 | \$26.00 • 13 cling stamps • IM IM 2. ADVENTUROUS SKY DIES • 163446 | \$33.00 • 11 dies. Largest die: 3-3/4" x 2" (9.5 x 5.1 cm).