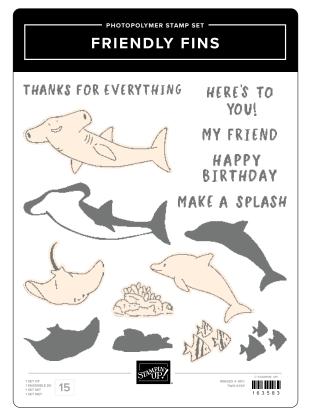

#### friendly fins bundle

163589 | <del>\$52.00</del> \$46.75 • 💷 • Stamp Set + Dies

FRIENDLY FINS STAMP SET • 163583 | \$24.00 15 photopolymer stamps • EN FR

FRIENDLY FINS DIES • 163588 | \$28.00 14 dies. Largest die: 3-7/8" × 2" (9.8 × 5.1 cm).