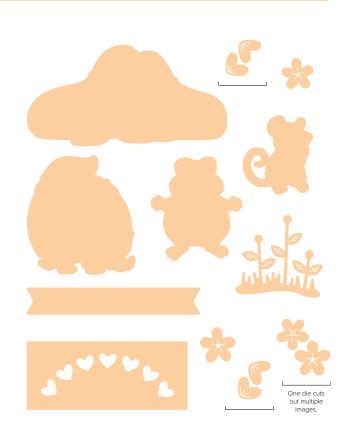

### pocket thoughts bundle

163553 | <del>\$49.00</del> \$44.00 • EN FR • Stamp Set + Dies

POCKET THOUGHTS STAMP SET • 163547 | \$18.00 14 photopolymer stamps • EN FR

POCKET THOUGHTS DIES • 163552 | \$31.00 3 dies. Largest assembled pocket: 3-3/4" x 5" ( $9.5 \times 12.7 \text{ cm}$ ).