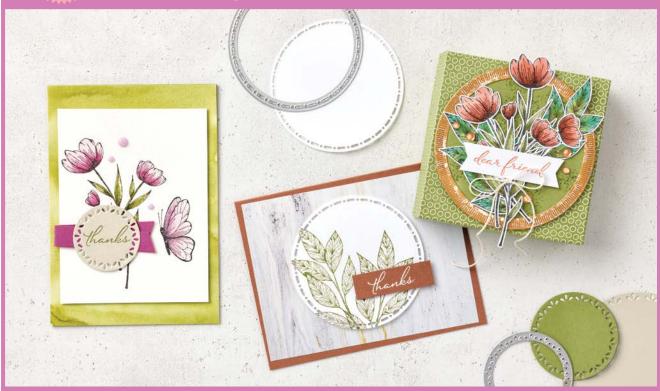

# spotlight on nature bundle

163581 | <del>\$58.00</del> \$52.00 • Stamp Set + Dies

SPOTLIGHT ON NATURE STAMP SET • 163579 | \$23.00 7 cling stamps.

SPOTLIGHT ON NATURE DIES • 163580 | \$35.00 12 dies. Largest die: 3-7/8" (9.8 cm).